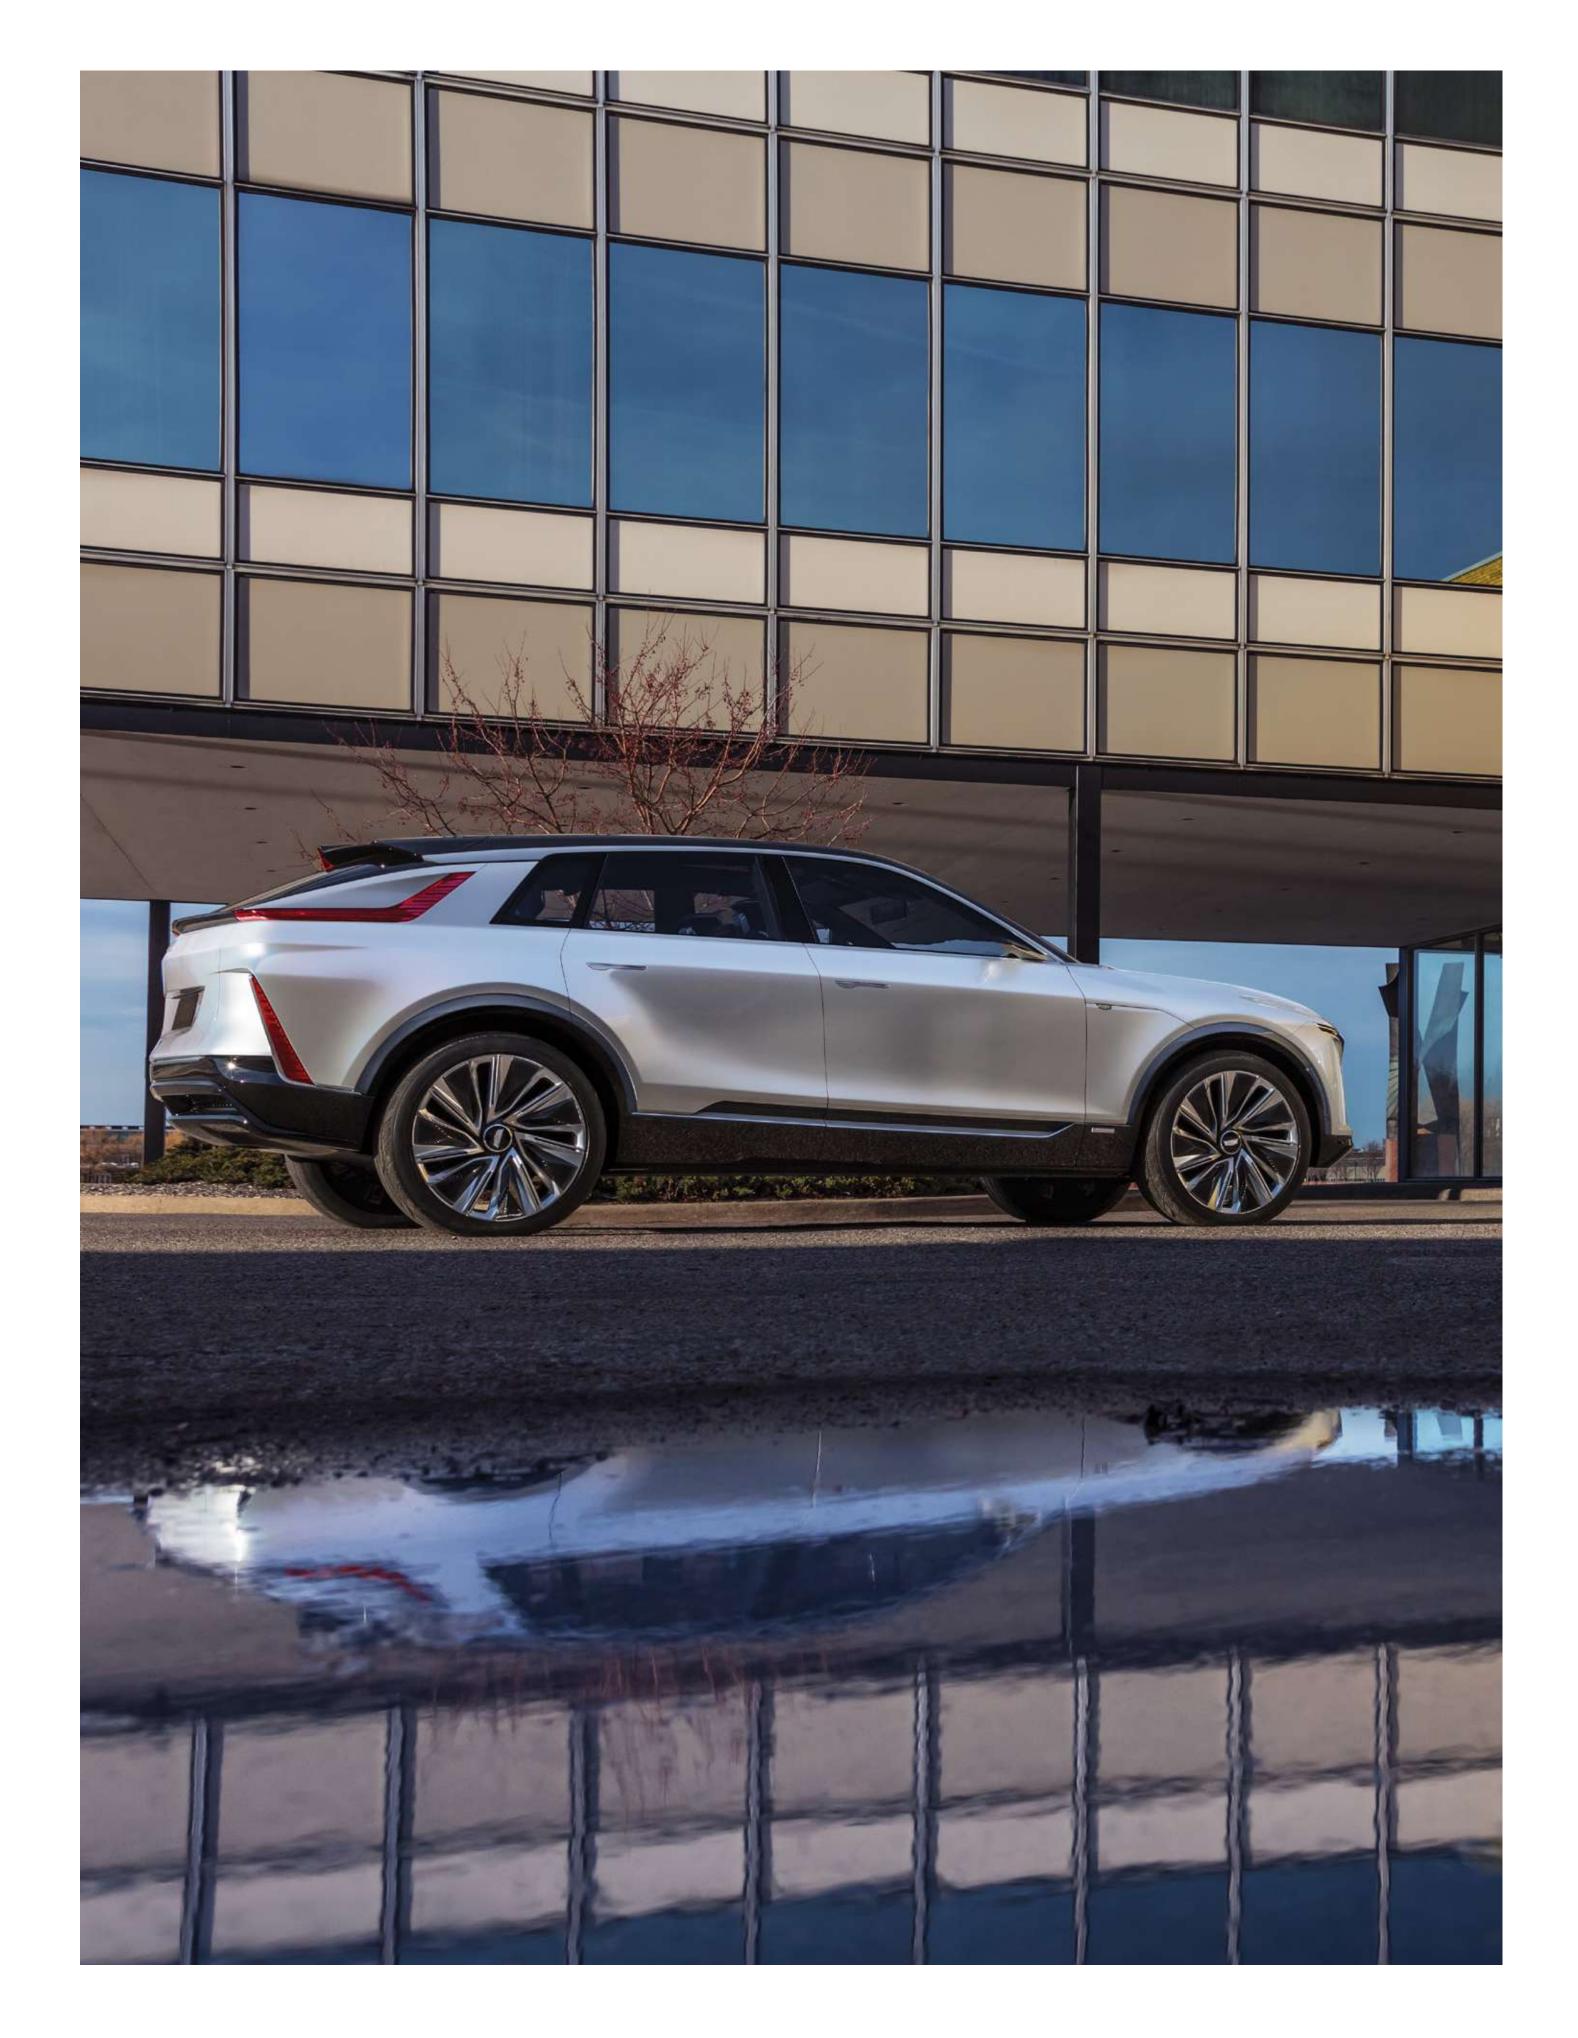

### THE EMBODIMENT OF HARMONY

The LYRIQ is confident and harmonizes with every sublime detail. From choreographed lighting to the patterned tire tread, the LYRIQ is as precise as a metronome ticking like art on a canvas.

### **ARCHITECTURE** IN MOTION

Its steel architecture of pinstripe patterns and sail-like elements give the LYRIQ a sense of a machine in motion. Conversely, the spokes of the wheel's structure and detail evoke a futuristic melody and style.

### SLEEK EXTERIOR

The beautiful juxtaposition of metal and light highlights the LYRIQ's sleek faceting approach that's as mathematically precise as you would find in nature.

The dynamism of the wheels plays with the visual symphony of the sheet metal. They move effortlessly on the road like the unharnessed power of a bird gliding in the wind.