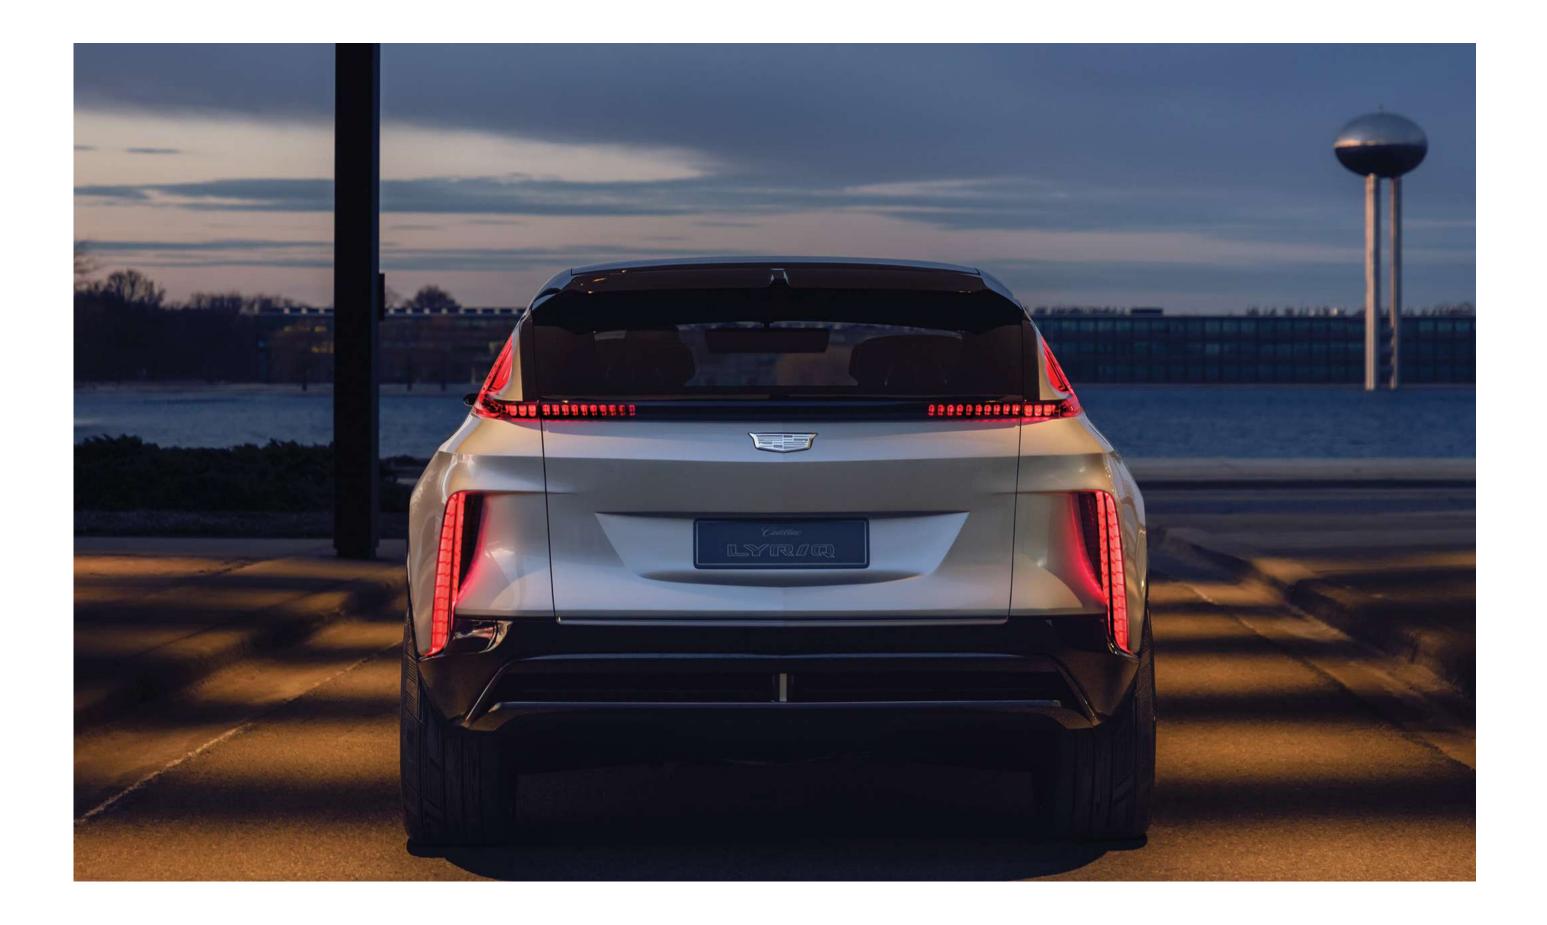

Like a river of light, the taillight flows along the vehicle's body, extending its presence beyond it. From the distance, its glowing red trace is the only thing left behind.