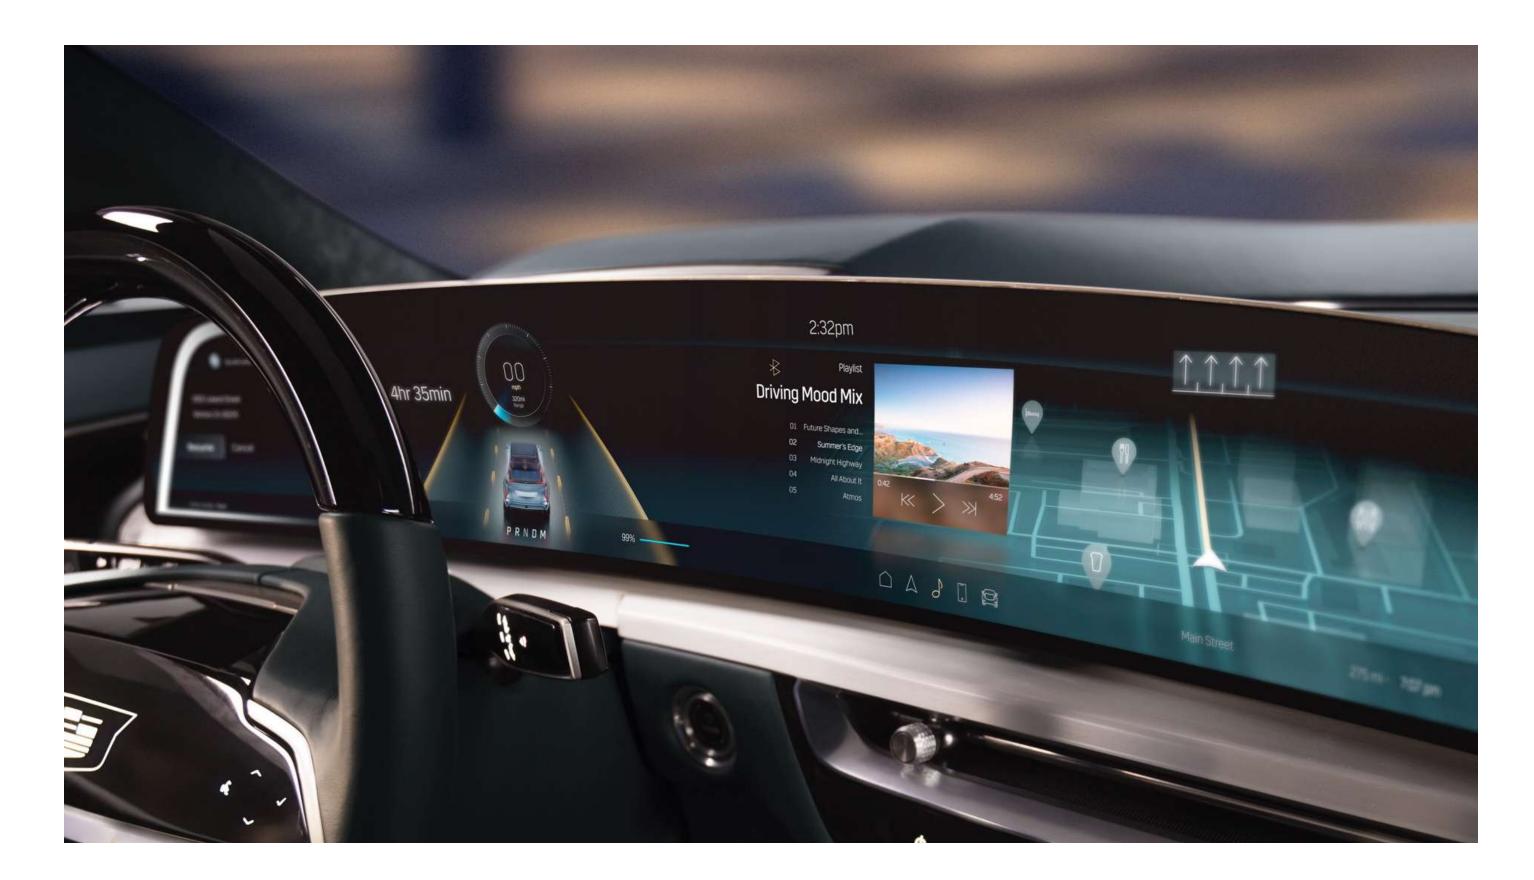

### **BE LED BY** INTUITIVE DESIGN

As you move forward, be led by the artfully integrated and curved LED display that will guide you on the road.