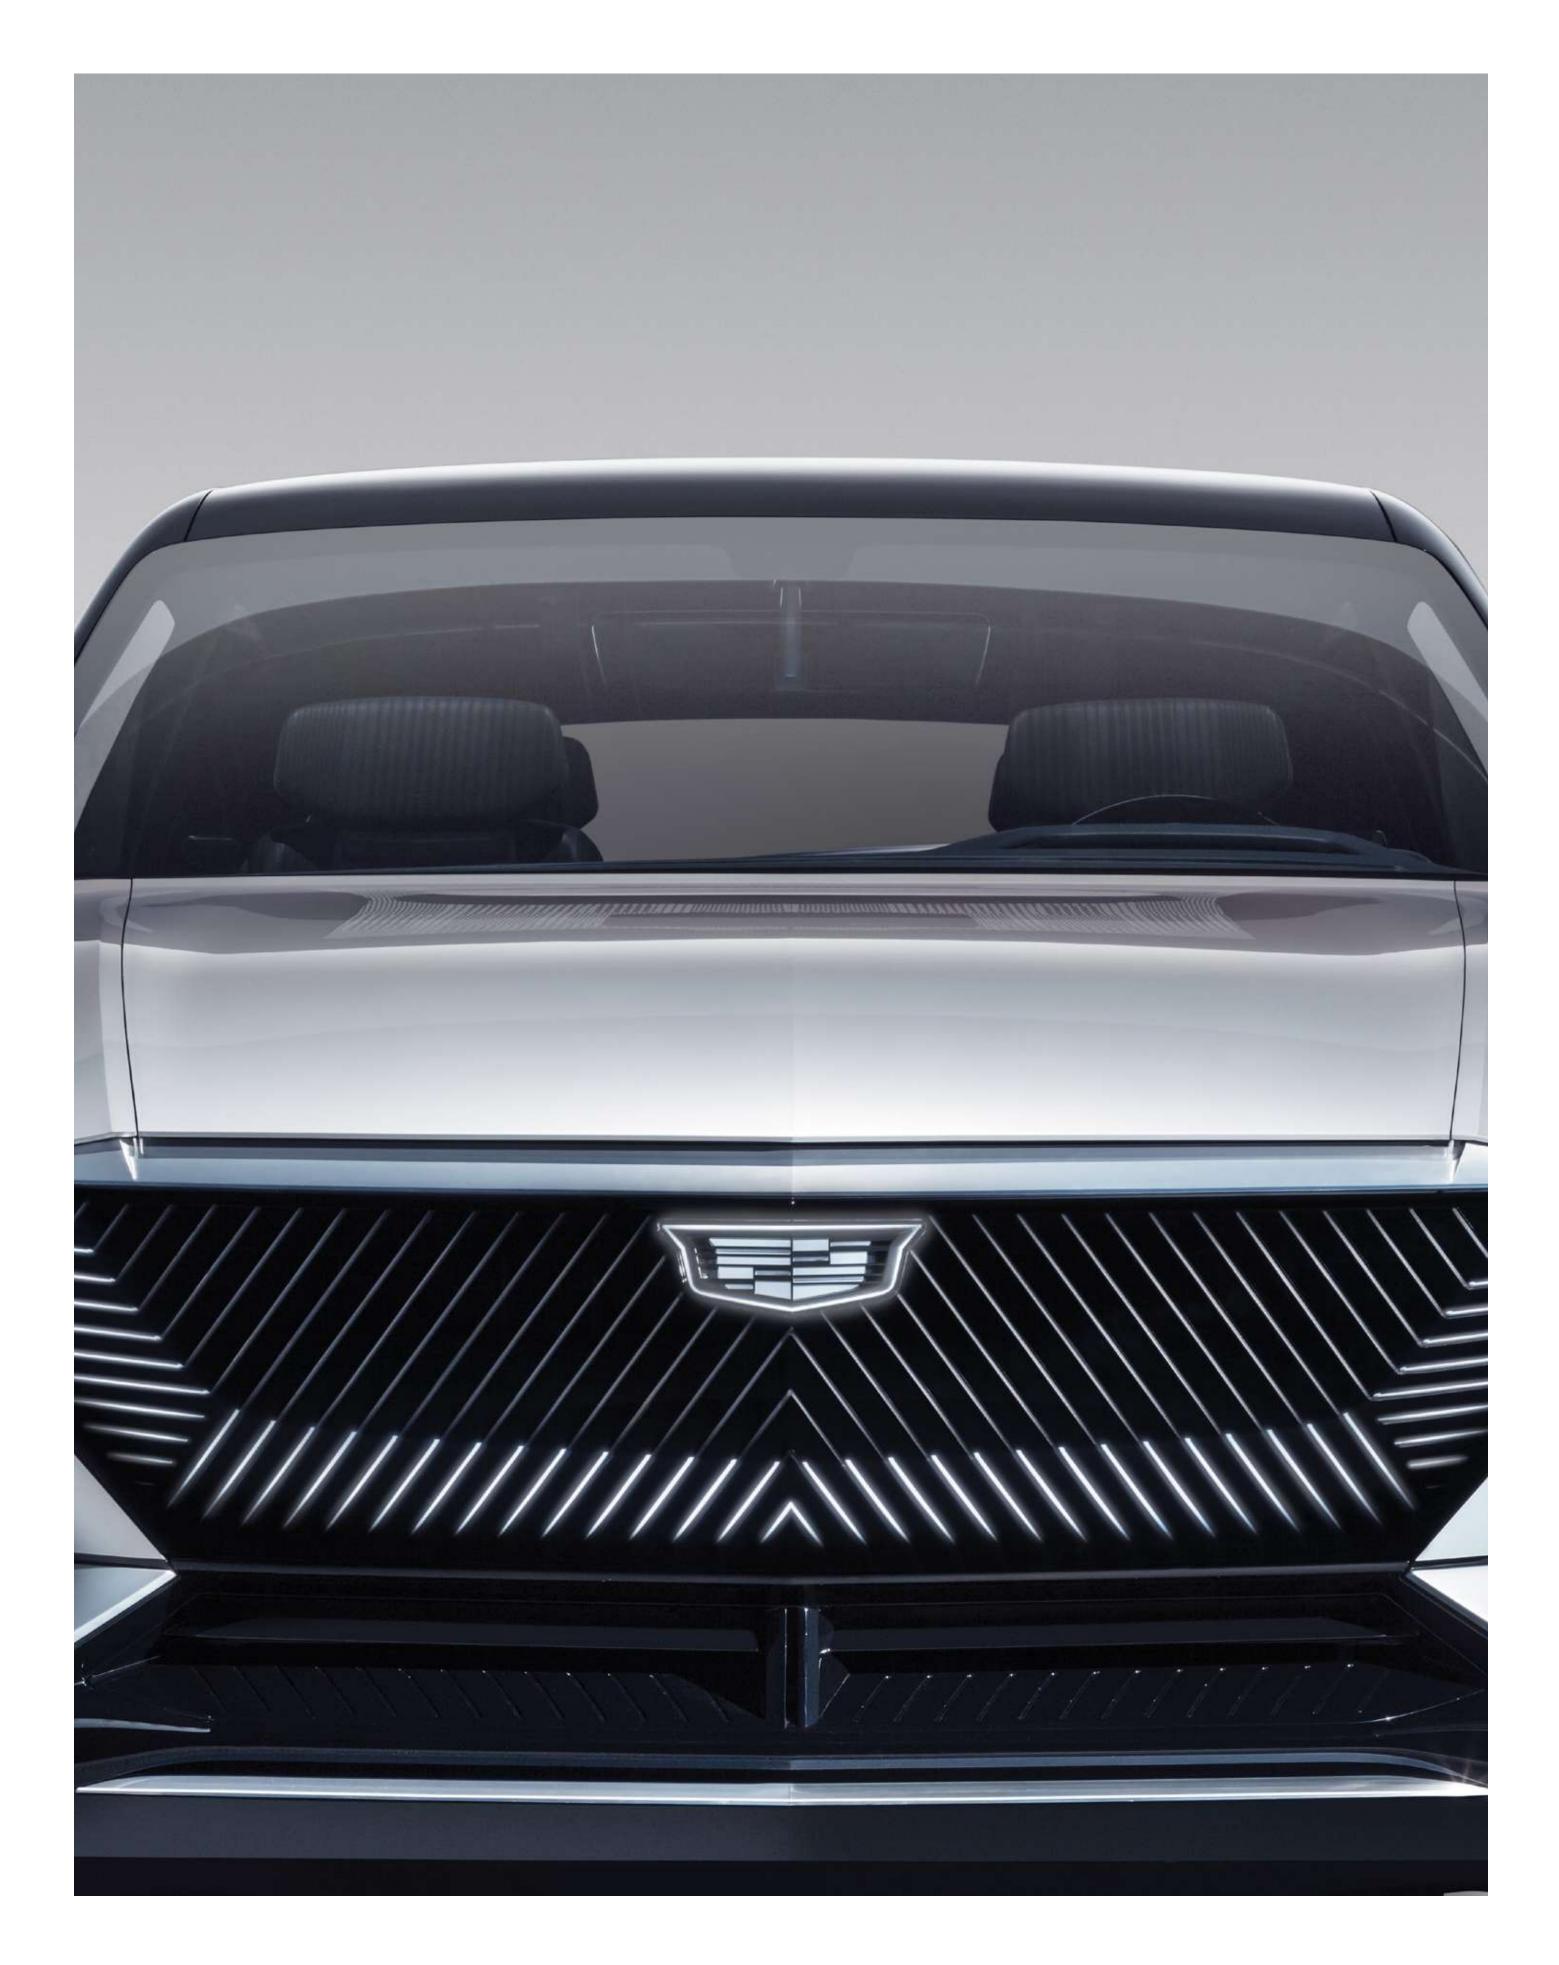

### DARING DESIGN

The LYRIQ has a clear focal point. Its crystal-like emblem illuminates from its front grille, drawing inspiration from experimental uses of faceted aluminum paneling and geometrically daring architecture. It holds a visual depth that evokes mystery and power.

### SYNCHRONIZED DETAILS

Choreographed illuminations draw us into the LYRIQ's field of gravity. The flash of the emblem dances with the pattern on the grille to create a rhythm of its own.