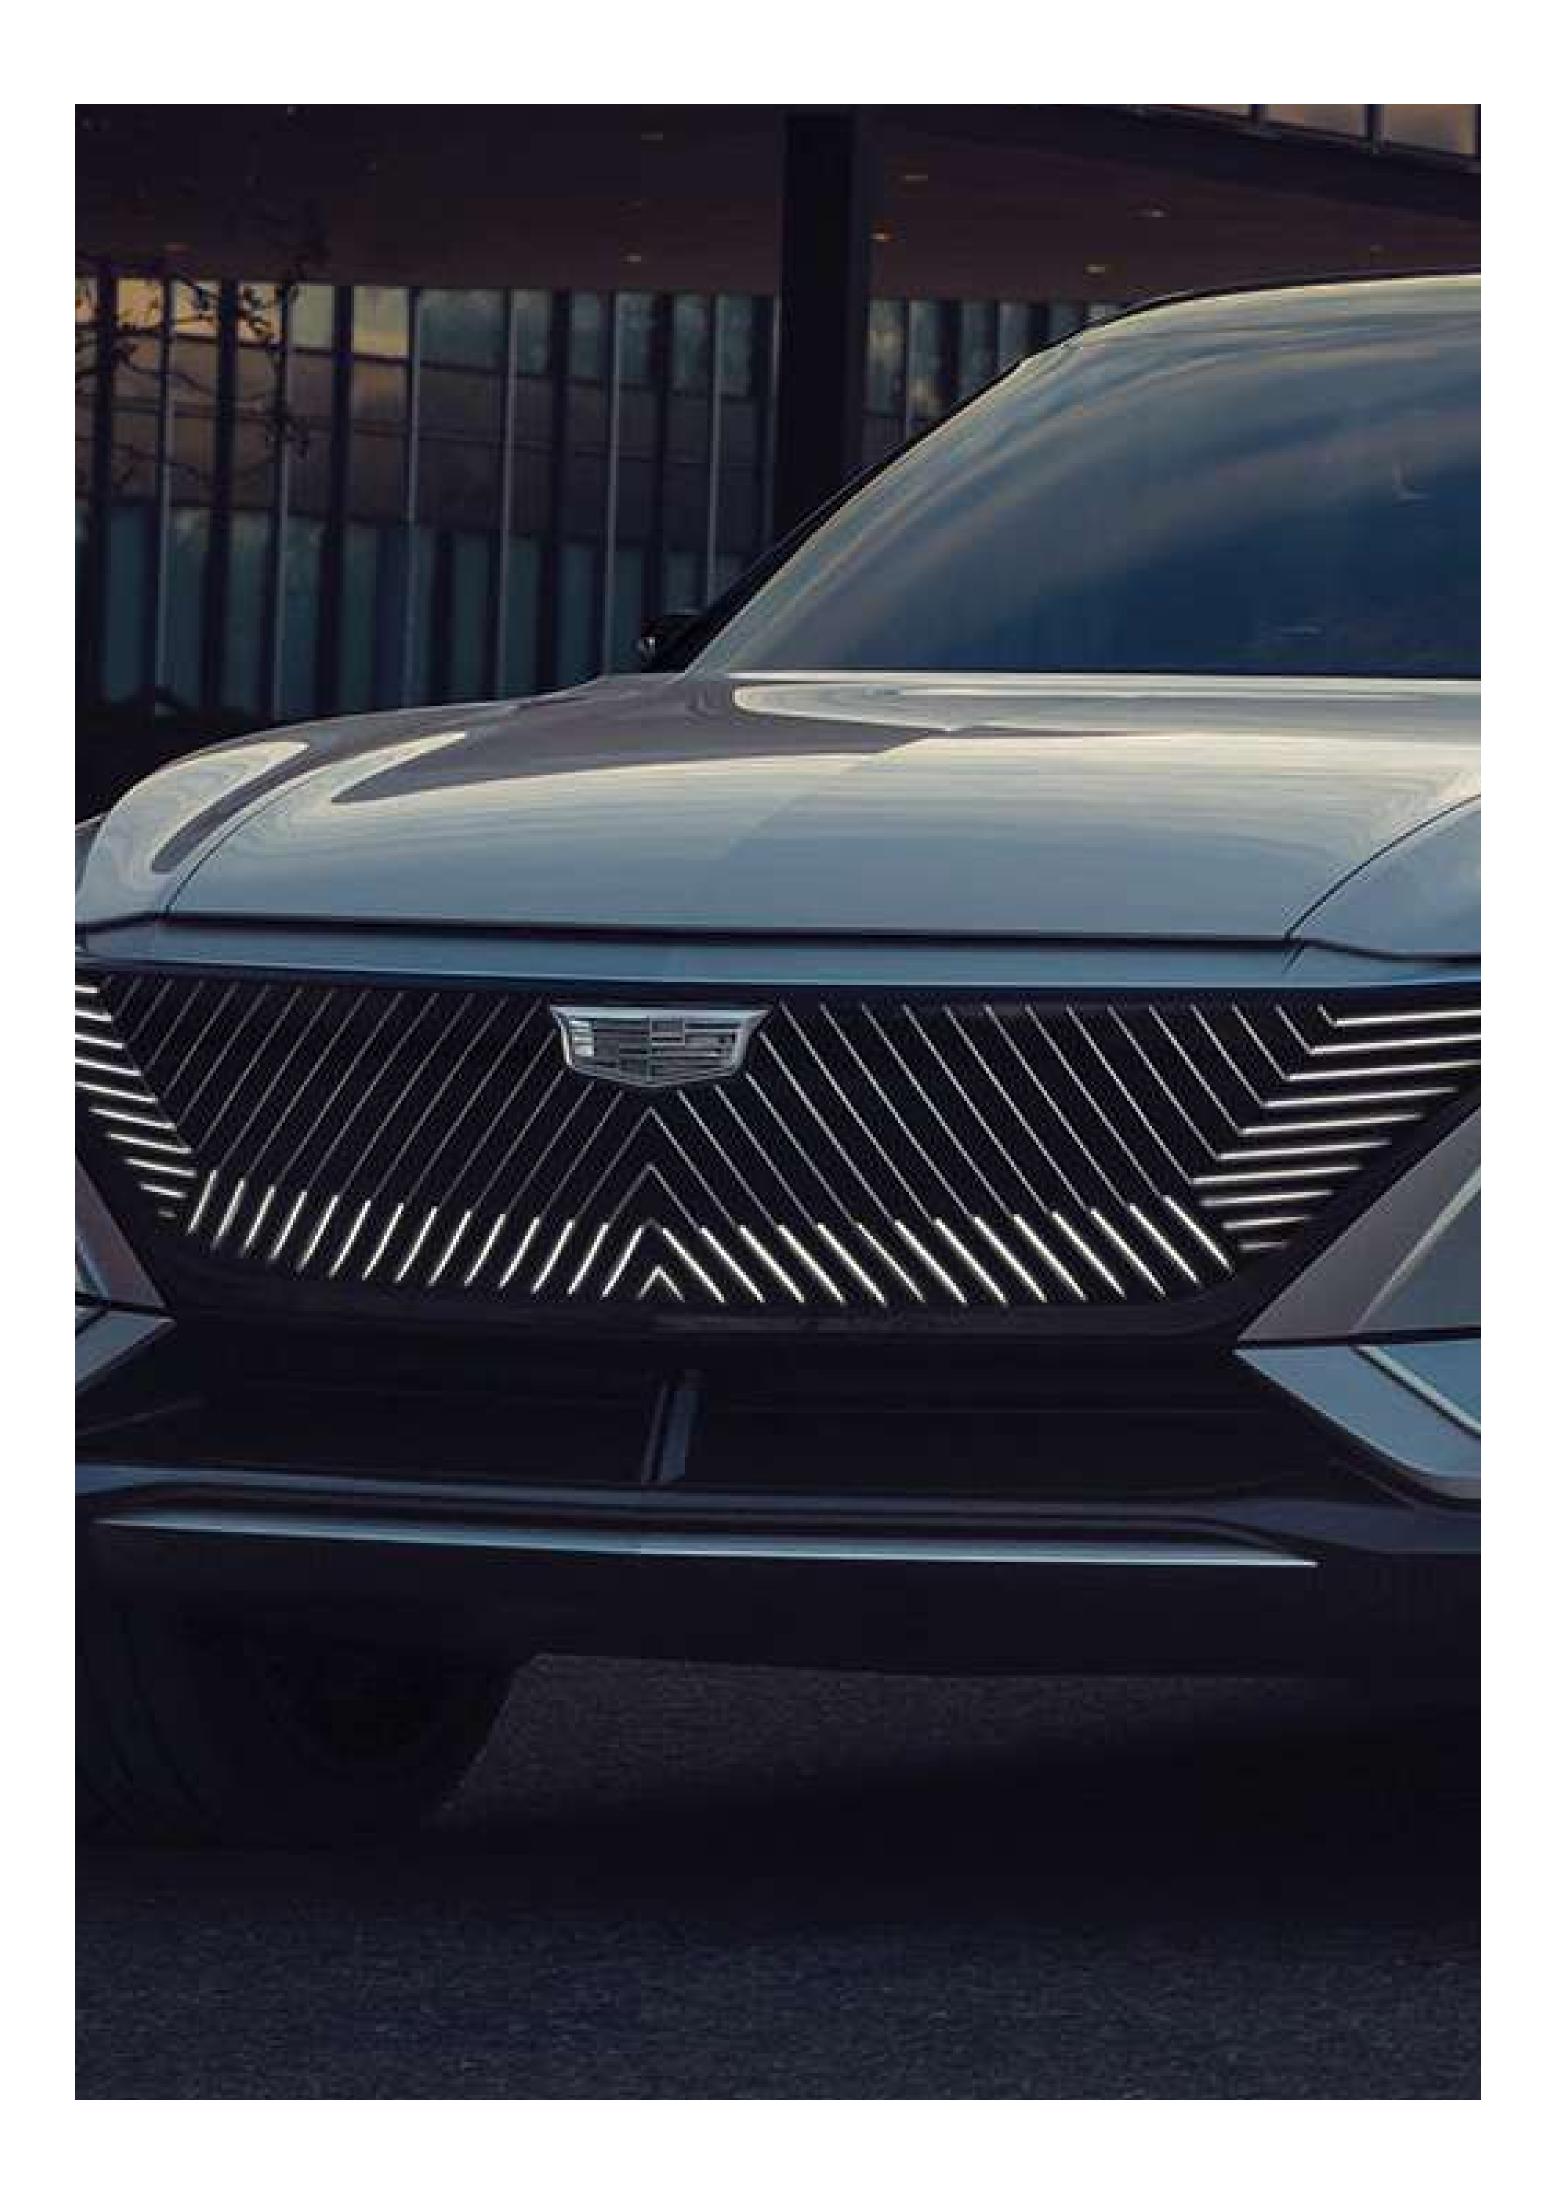

### DARING DESIGN

The LYRIQ has a clear focal point. Its crystal-like emblem illuminates from its front grille, drawing inspiration from experimental uses of faceted aluminum paneling and geometrically daring architecture. It holds a visual depth that evokes mystery and power.

### SYNCHRONIZED DETAILS

Choreographed illuminations draw us into the LYRIQ's field of gravity. The flash of the emblem dances with the pattern on the grille to create a rhythm of its own.