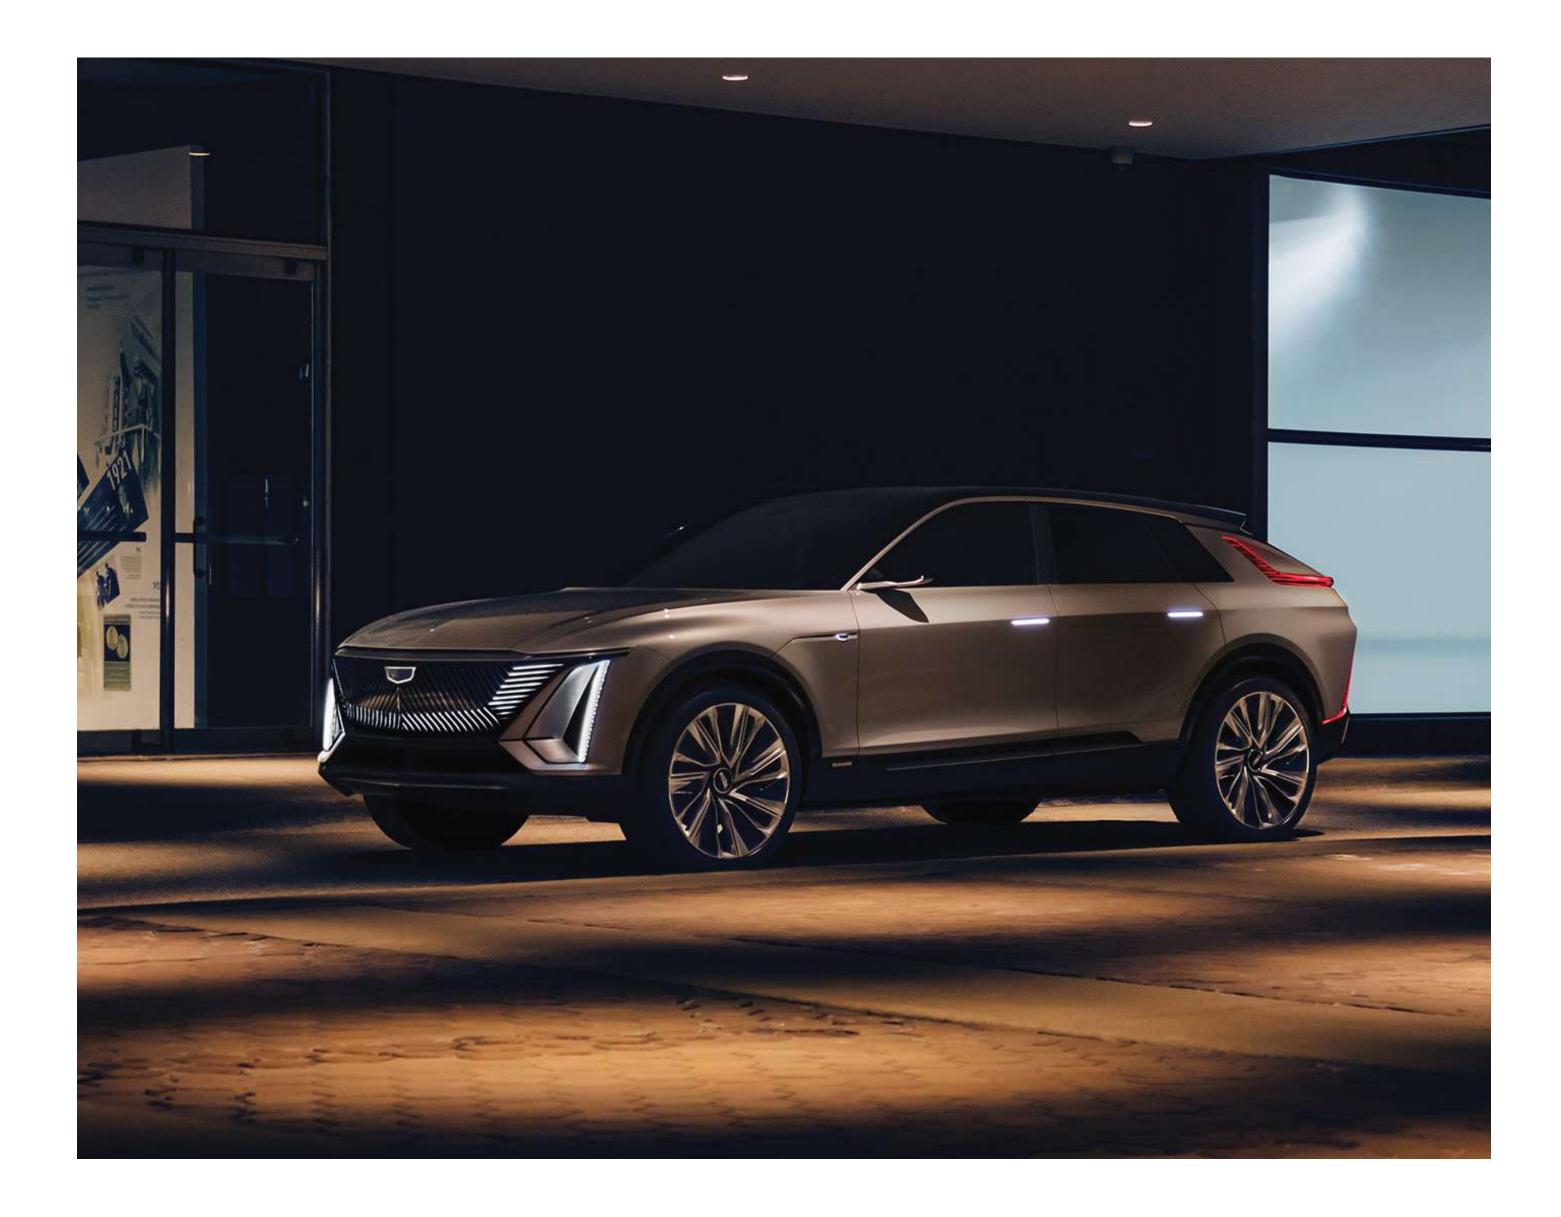

### SLEEK EXTERIOR

The beautiful juxtaposition of metal and light highlights the LYRIQ's sleek faceting approach that's as mathematically precise as you would find in nature.

The dynamism of the wheels plays with the visual symphony of the sheet metal. They move effortlessly on the road like the unharnessed power of a bird gliding in the wind.

### SIGNATURE ELEMENTS

Exterior lighting translates into crisp and decisive graphic signatures – demonstrating precision and depth that is fully appreciated in stillness.

Distinctive elements render the LYRIQ a familiar presence, and when paired with new, unexpected qualities, we are only drawn in closer.