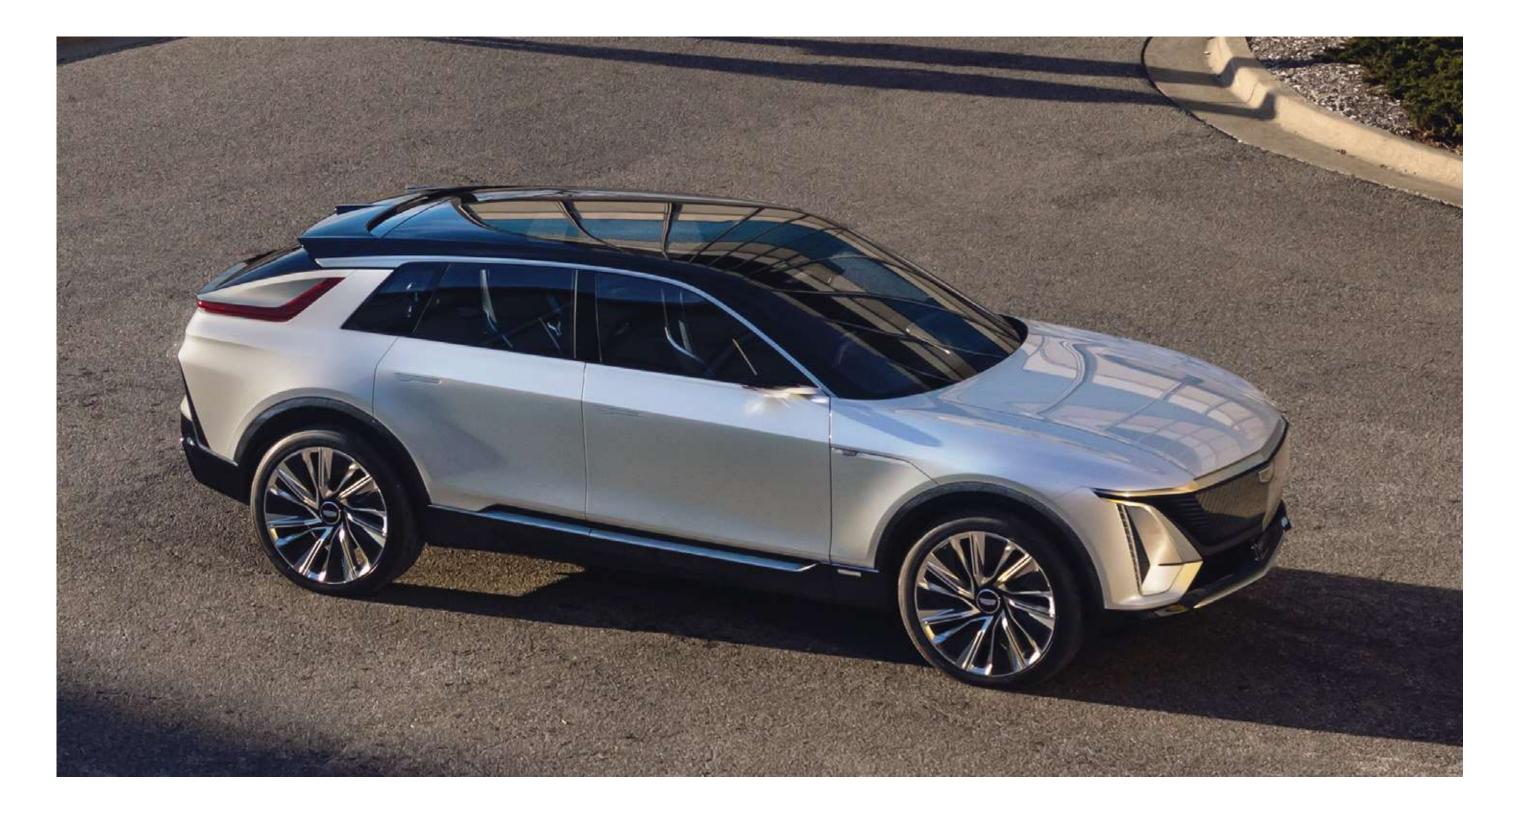

### THE EMBODIMENT OF HARMONY

The LYRIQ is confident and harmonizes with every sublime detail. From choreographed lighting to the patterned tire tread, the LYRIQ is as precise as a metronome ticking like art on a canvas.

### **ARCHITECTURE** IN MOTION

Its steel architecture of pinstripe patterns and sail-like elements give the LYRIQ a sense of a machine in motion. Conversely, the spokes of the wheel's structure and detail evoke a futuristic melody and style.

### SLEEK EXTERIOR

The beautiful juxtaposition of metal and light highlights the LYRIQ's sleek faceting approach that's as mathematically precise as you would find in nature.

The dynamism of the wheels plays with the visual symphony of the sheet metal. They move effortlessly on the road like the unharnessed power of a bird gliding in the wind.