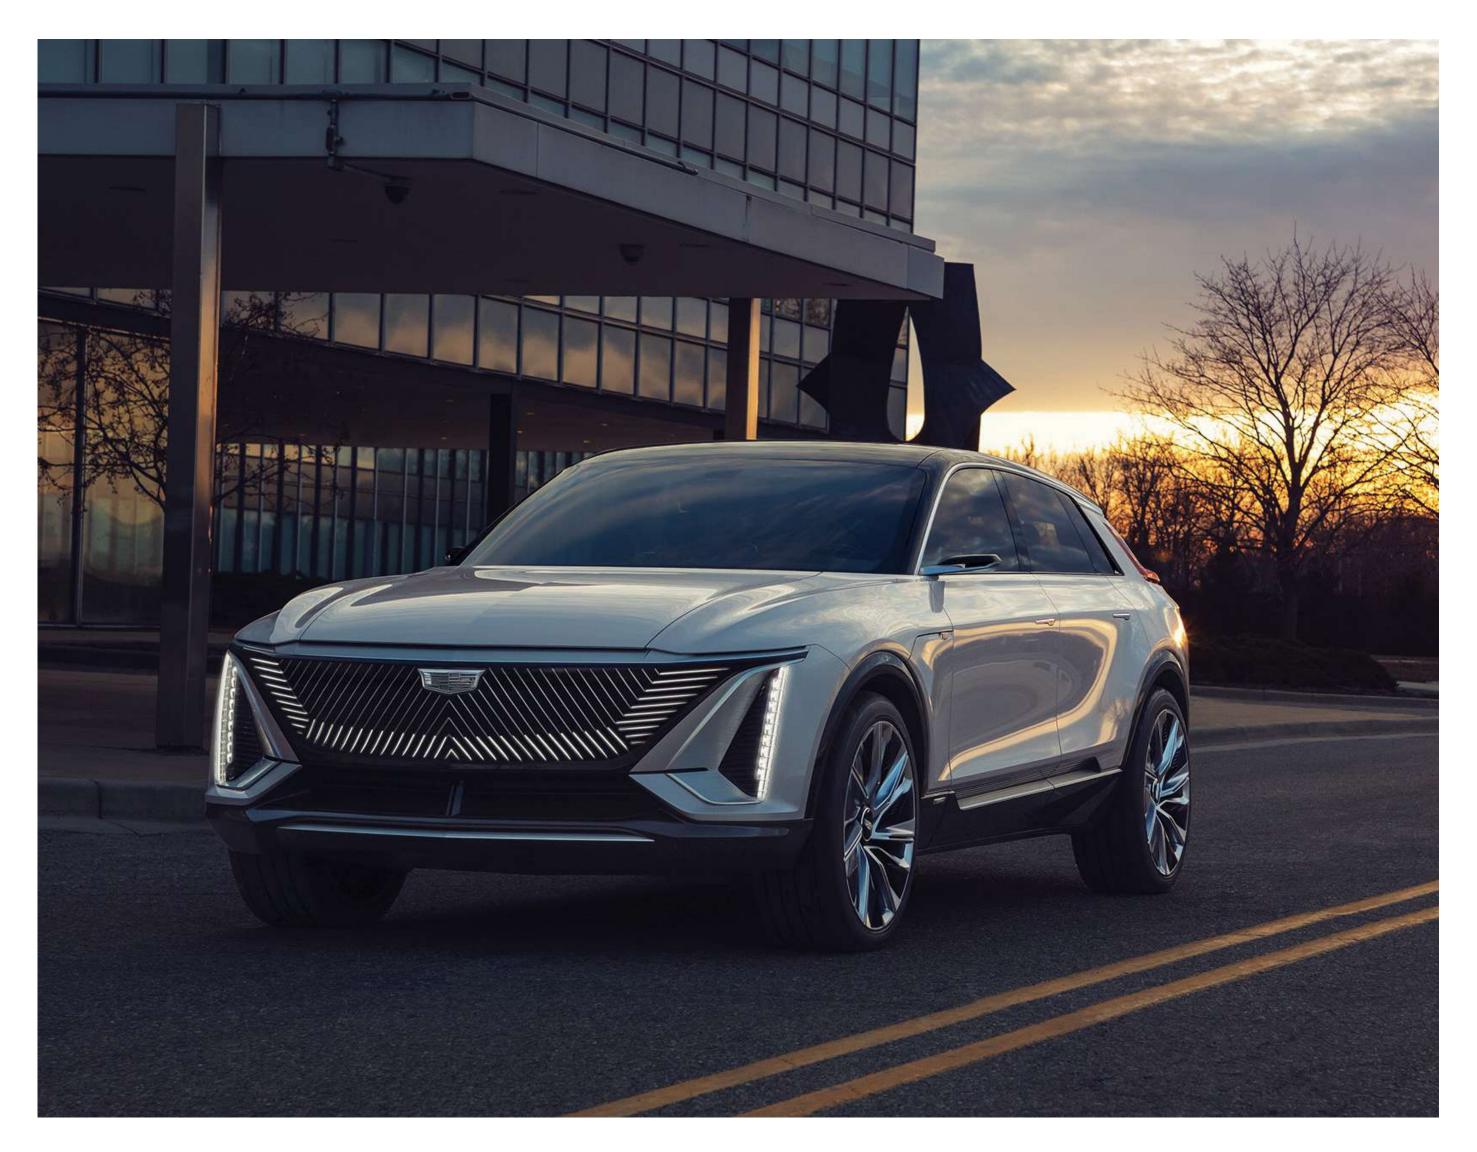

### THE EMBODIMENT OF HARMONY

The LYRIQ is confident and harmonizes with every sublime detail. From choreographed lighting to the patterned tire tread, the LYRIQ is as precise as a metronome ticking like art on a canvas.

### DARING DESIGN

The LYRIQ has a clear focal point. Its crystal-like emblem illuminates from its front grille, drawing inspiration from experimental uses of faceted aluminum paneling and geometrically daring architecture. It holds a visual depth that evokes mystery and power.

### SYNCHRONIZED DETAILS

Choreographed illuminations draw us into the LYRIQ's field of gravity. The flash of the emblem dances with the pattern on the grille to create a rhythm of its own.

### SLEEK EXTERIOR

The beautiful juxtaposition of metal and light highlights the LYRIQ's sleek faceting approach that's as mathematically precise as you would find in nature.

The dynamism of the wheels plays with the visual symphony of the sheet metal. They move effortlessly on the road like the unharnessed power of a bird gliding in the wind.