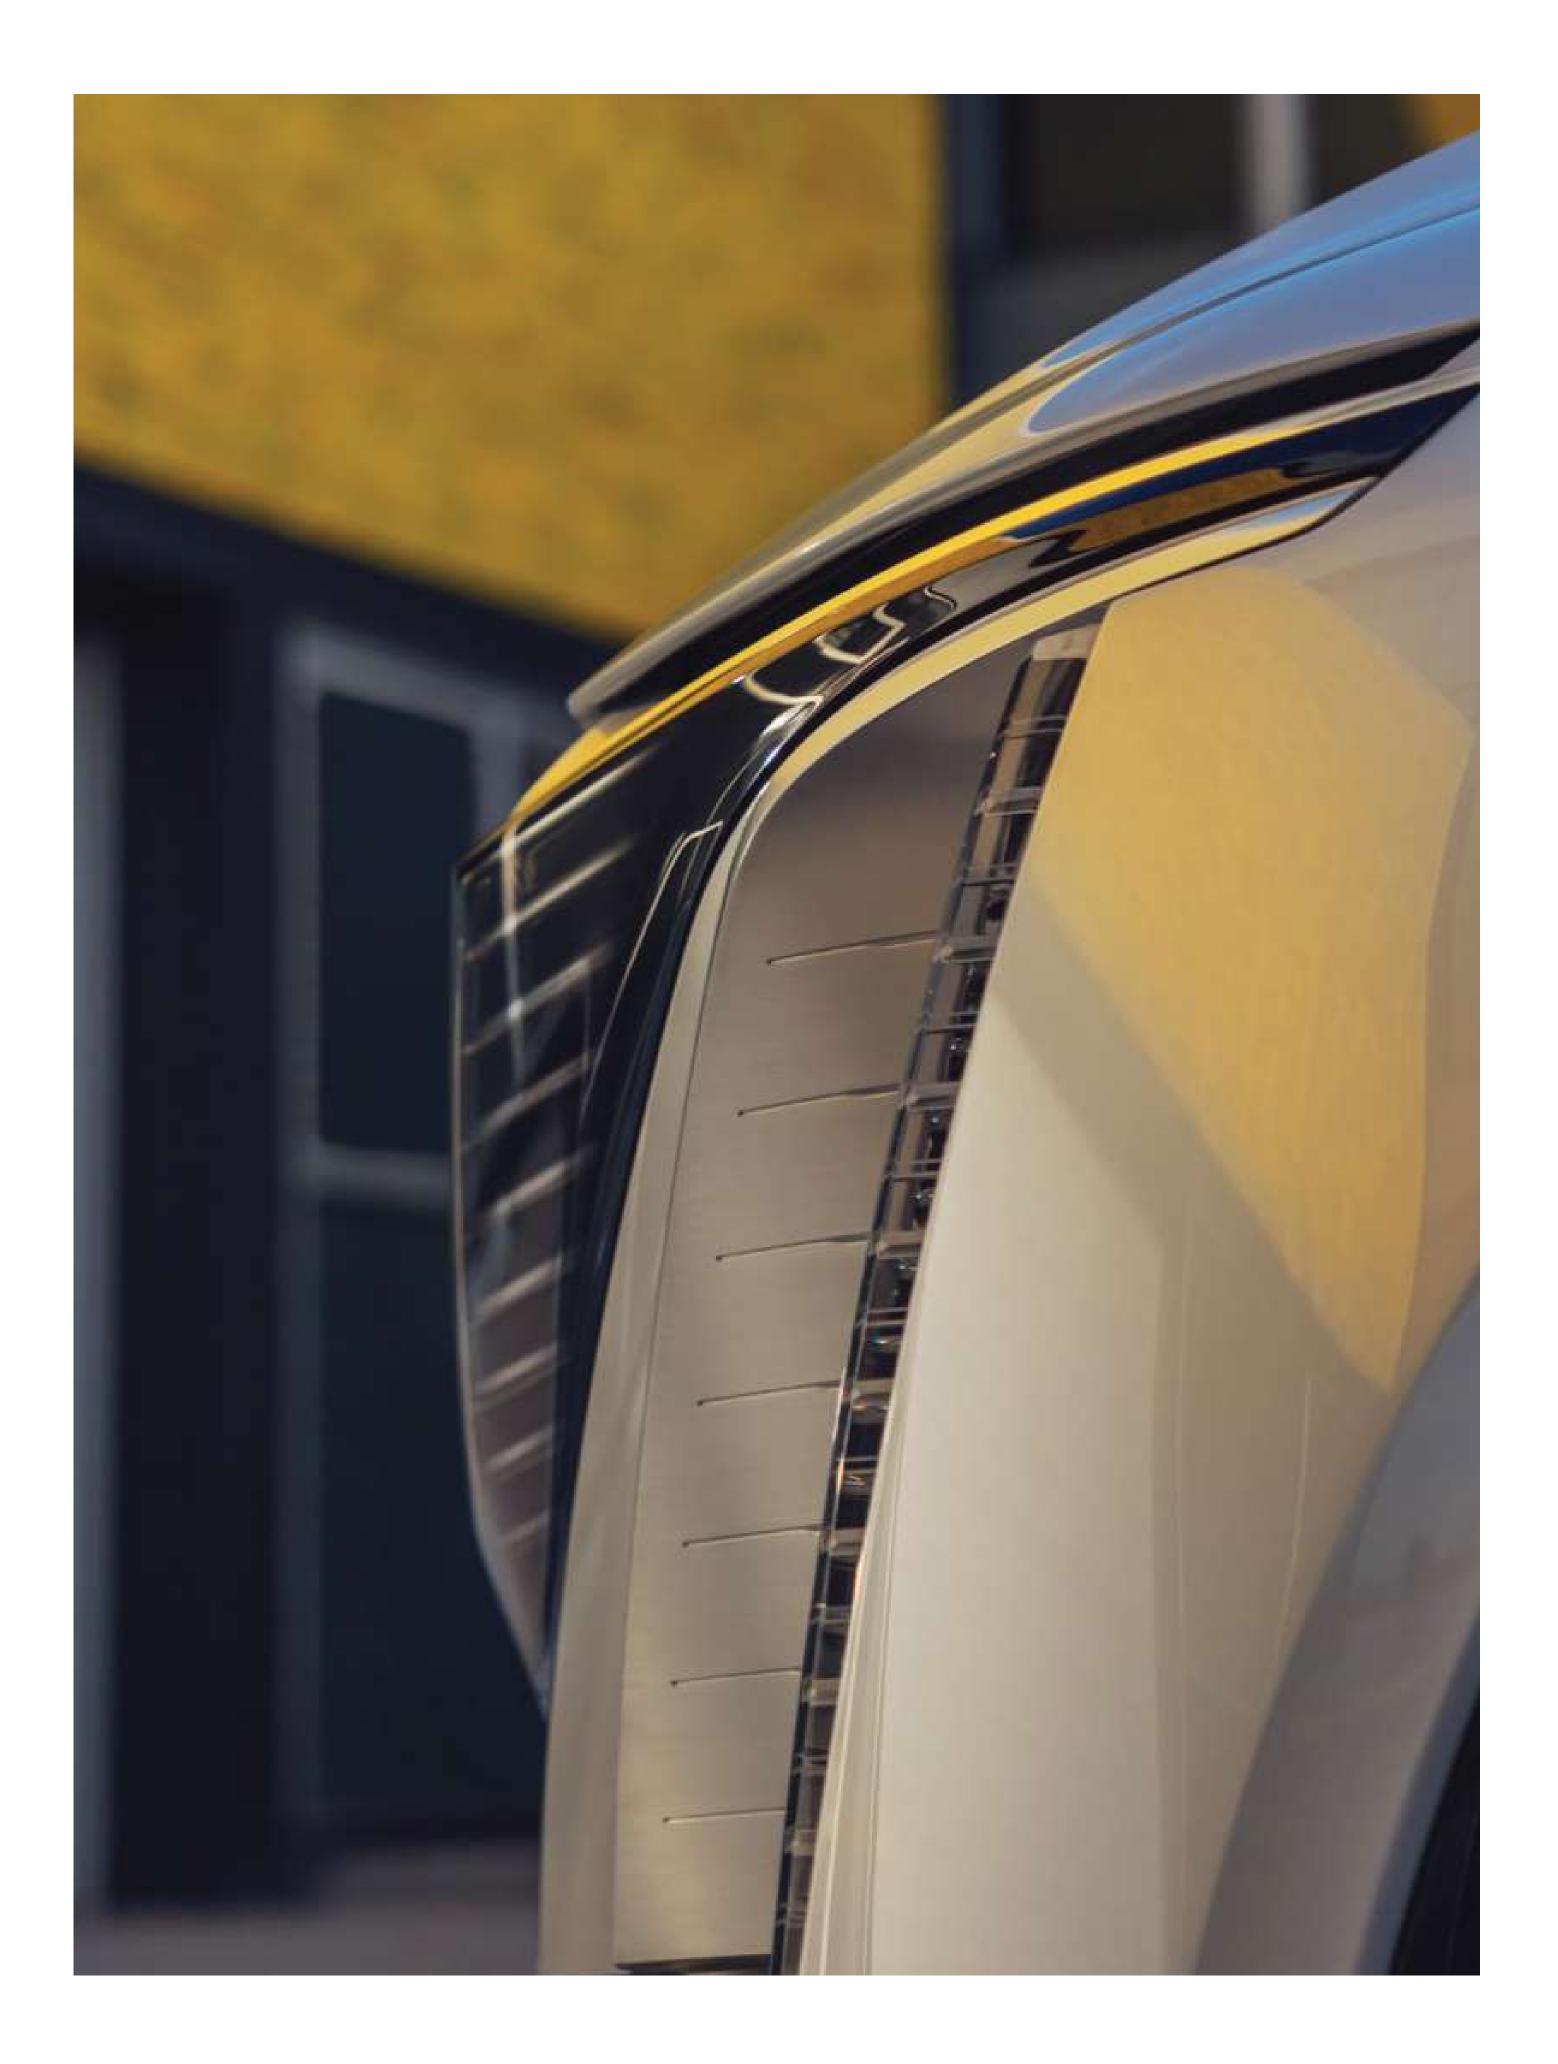

### SLEEK EXTERIOR

The beautiful juxtaposition of metal and light highlights the LYRIQ's sleek faceting approach that's as mathematically precise as you would find in nature.

The dynamism of the wheels plays with the visual symphony of the sheet metal. They move effortlessly on the road like the unharnessed power of a bird gliding in the wind.