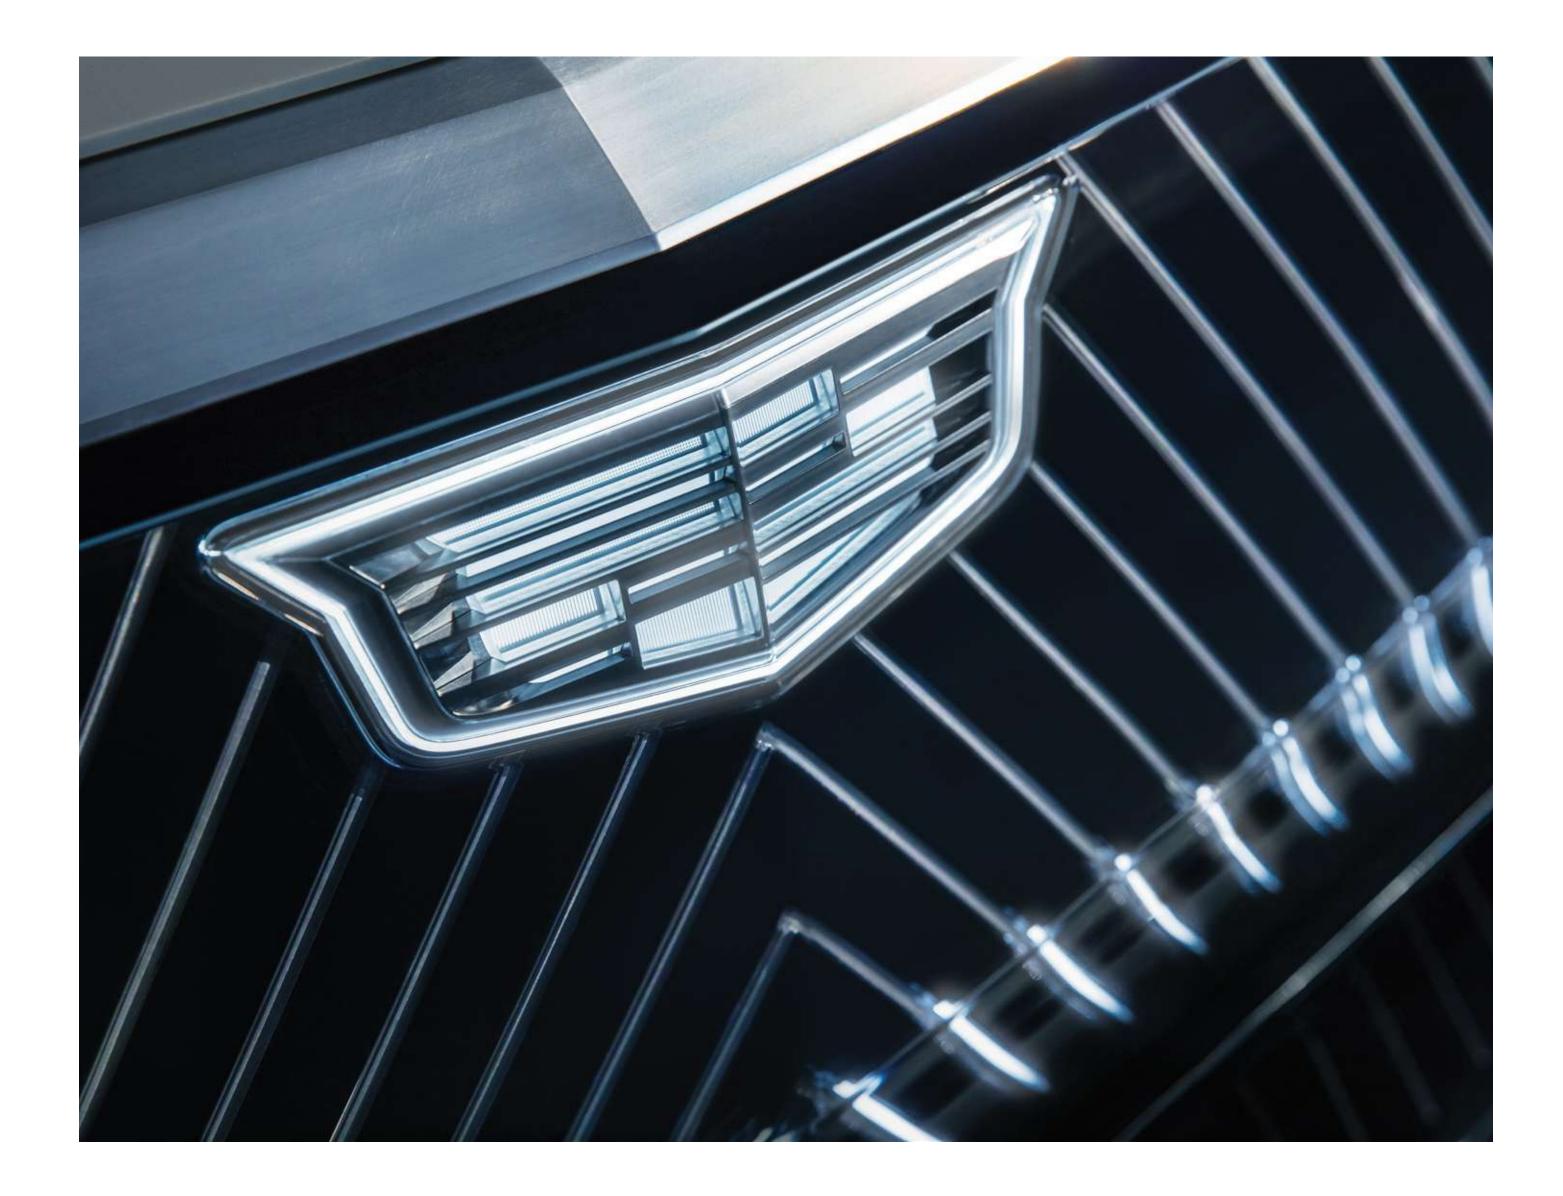

### DARING DESIGN

The LYRIQ has a clear focal point. Its crystal-like emblem illuminates from its front grille, drawing inspiration from experimental uses of faceted aluminum paneling and geometrically daring architecture. It holds a visual depth that evokes mystery and power.

### SYNCHRONIZED DETAILS

Choreographed illuminations draw us into the LYRIQ's field of gravity. The flash of the emblem dances with the pattern on the grille to create a rhythm of its own.