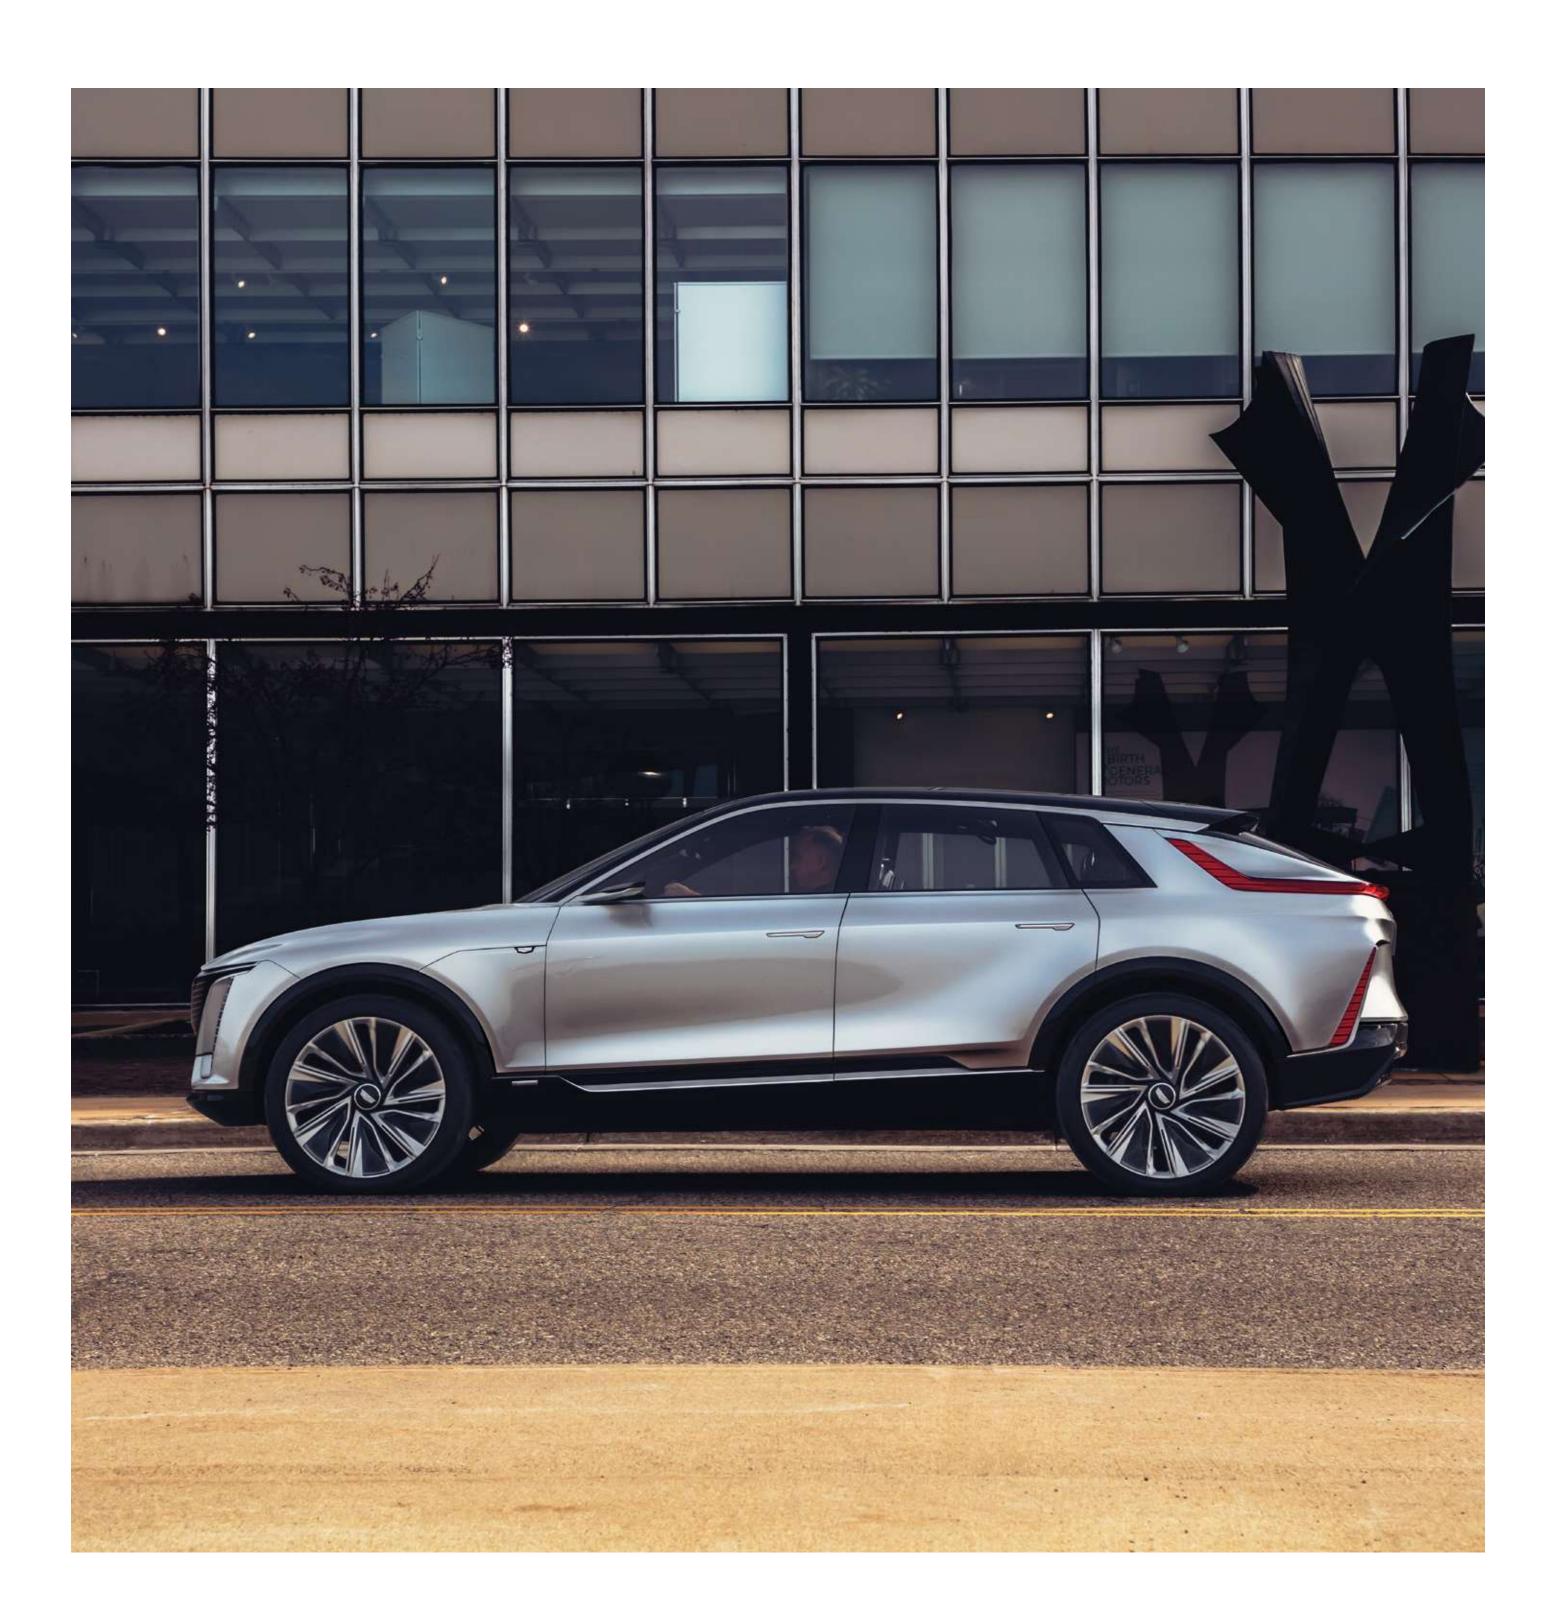

### SLEEK EXTERIOR

The beautiful juxtaposition of metal and light highlights the LYRIQ's sleek faceting approach that's as mathematically precise as you would find in nature.

The dynamism of the wheels plays with the visual symphony of the sheet metal. They move effortlessly on the road like the unharnessed power of a bird gliding in the wind.