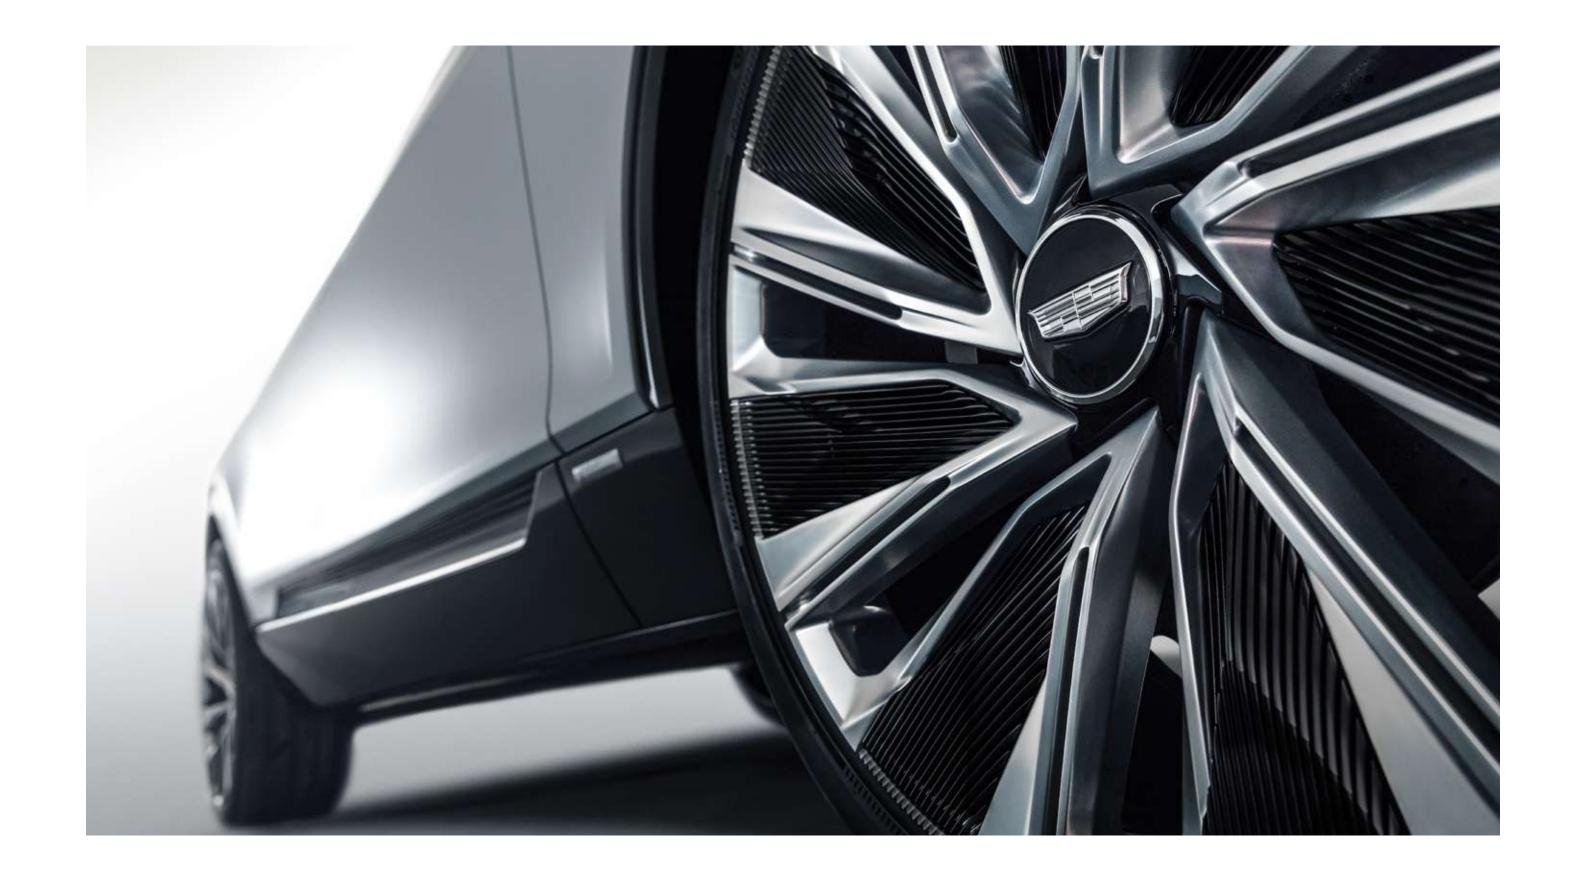

### **ARCHITECTURE** IN MOTION

Its steel architecture of pinstripe patterns and sail-like elements give the LYRIQ a sense of a machine in motion. Conversely, the spokes of the wheel's structure and detail evoke a futuristic melody and style.

### SLEEK EXTERIOR

The beautiful juxtaposition of metal and light highlights the LYRIQ's sleek faceting approach that's as mathematically precise as you would find in nature.

The dynamism of the wheels plays with the visual symphony of the sheet metal. They move effortlessly on the road like the unharnessed power of a bird gliding in the wind.