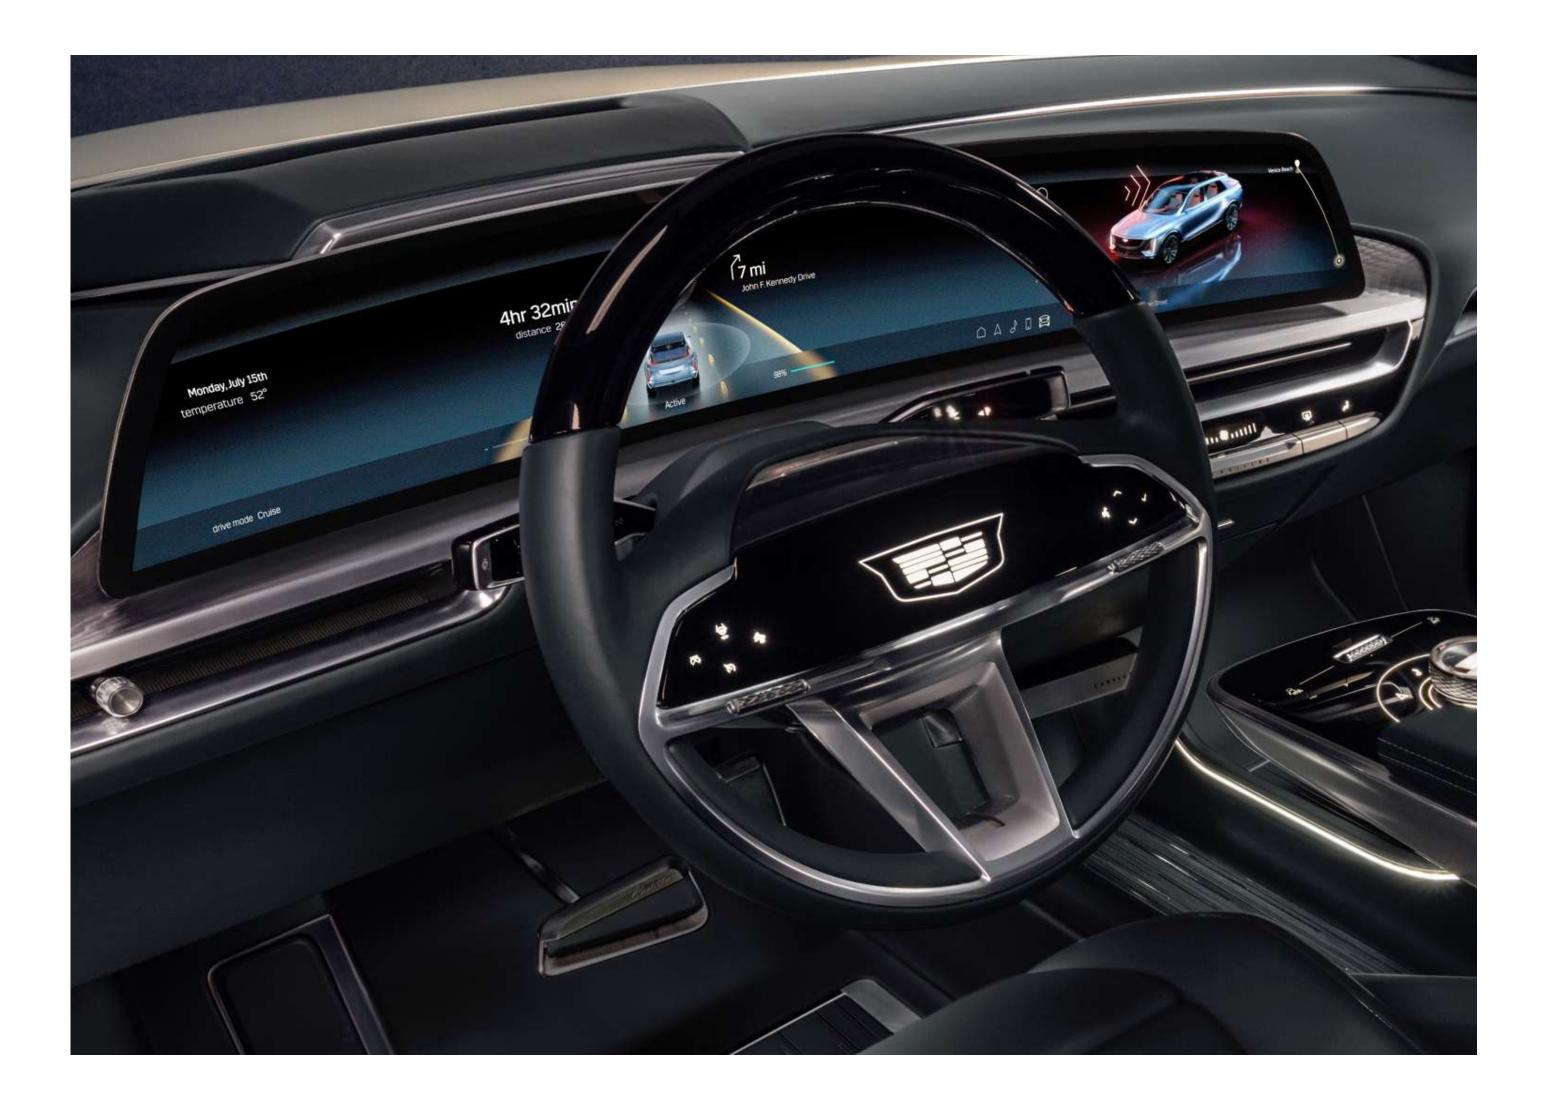

### **BE LED BY** INTUITIVE DESIGN

As you move forward, be led by the artfully integrated and curved LED display that will guide you on the road.

# While the rotary controller is crafted with the precision of a fine watch and its ease of use comes naturally.