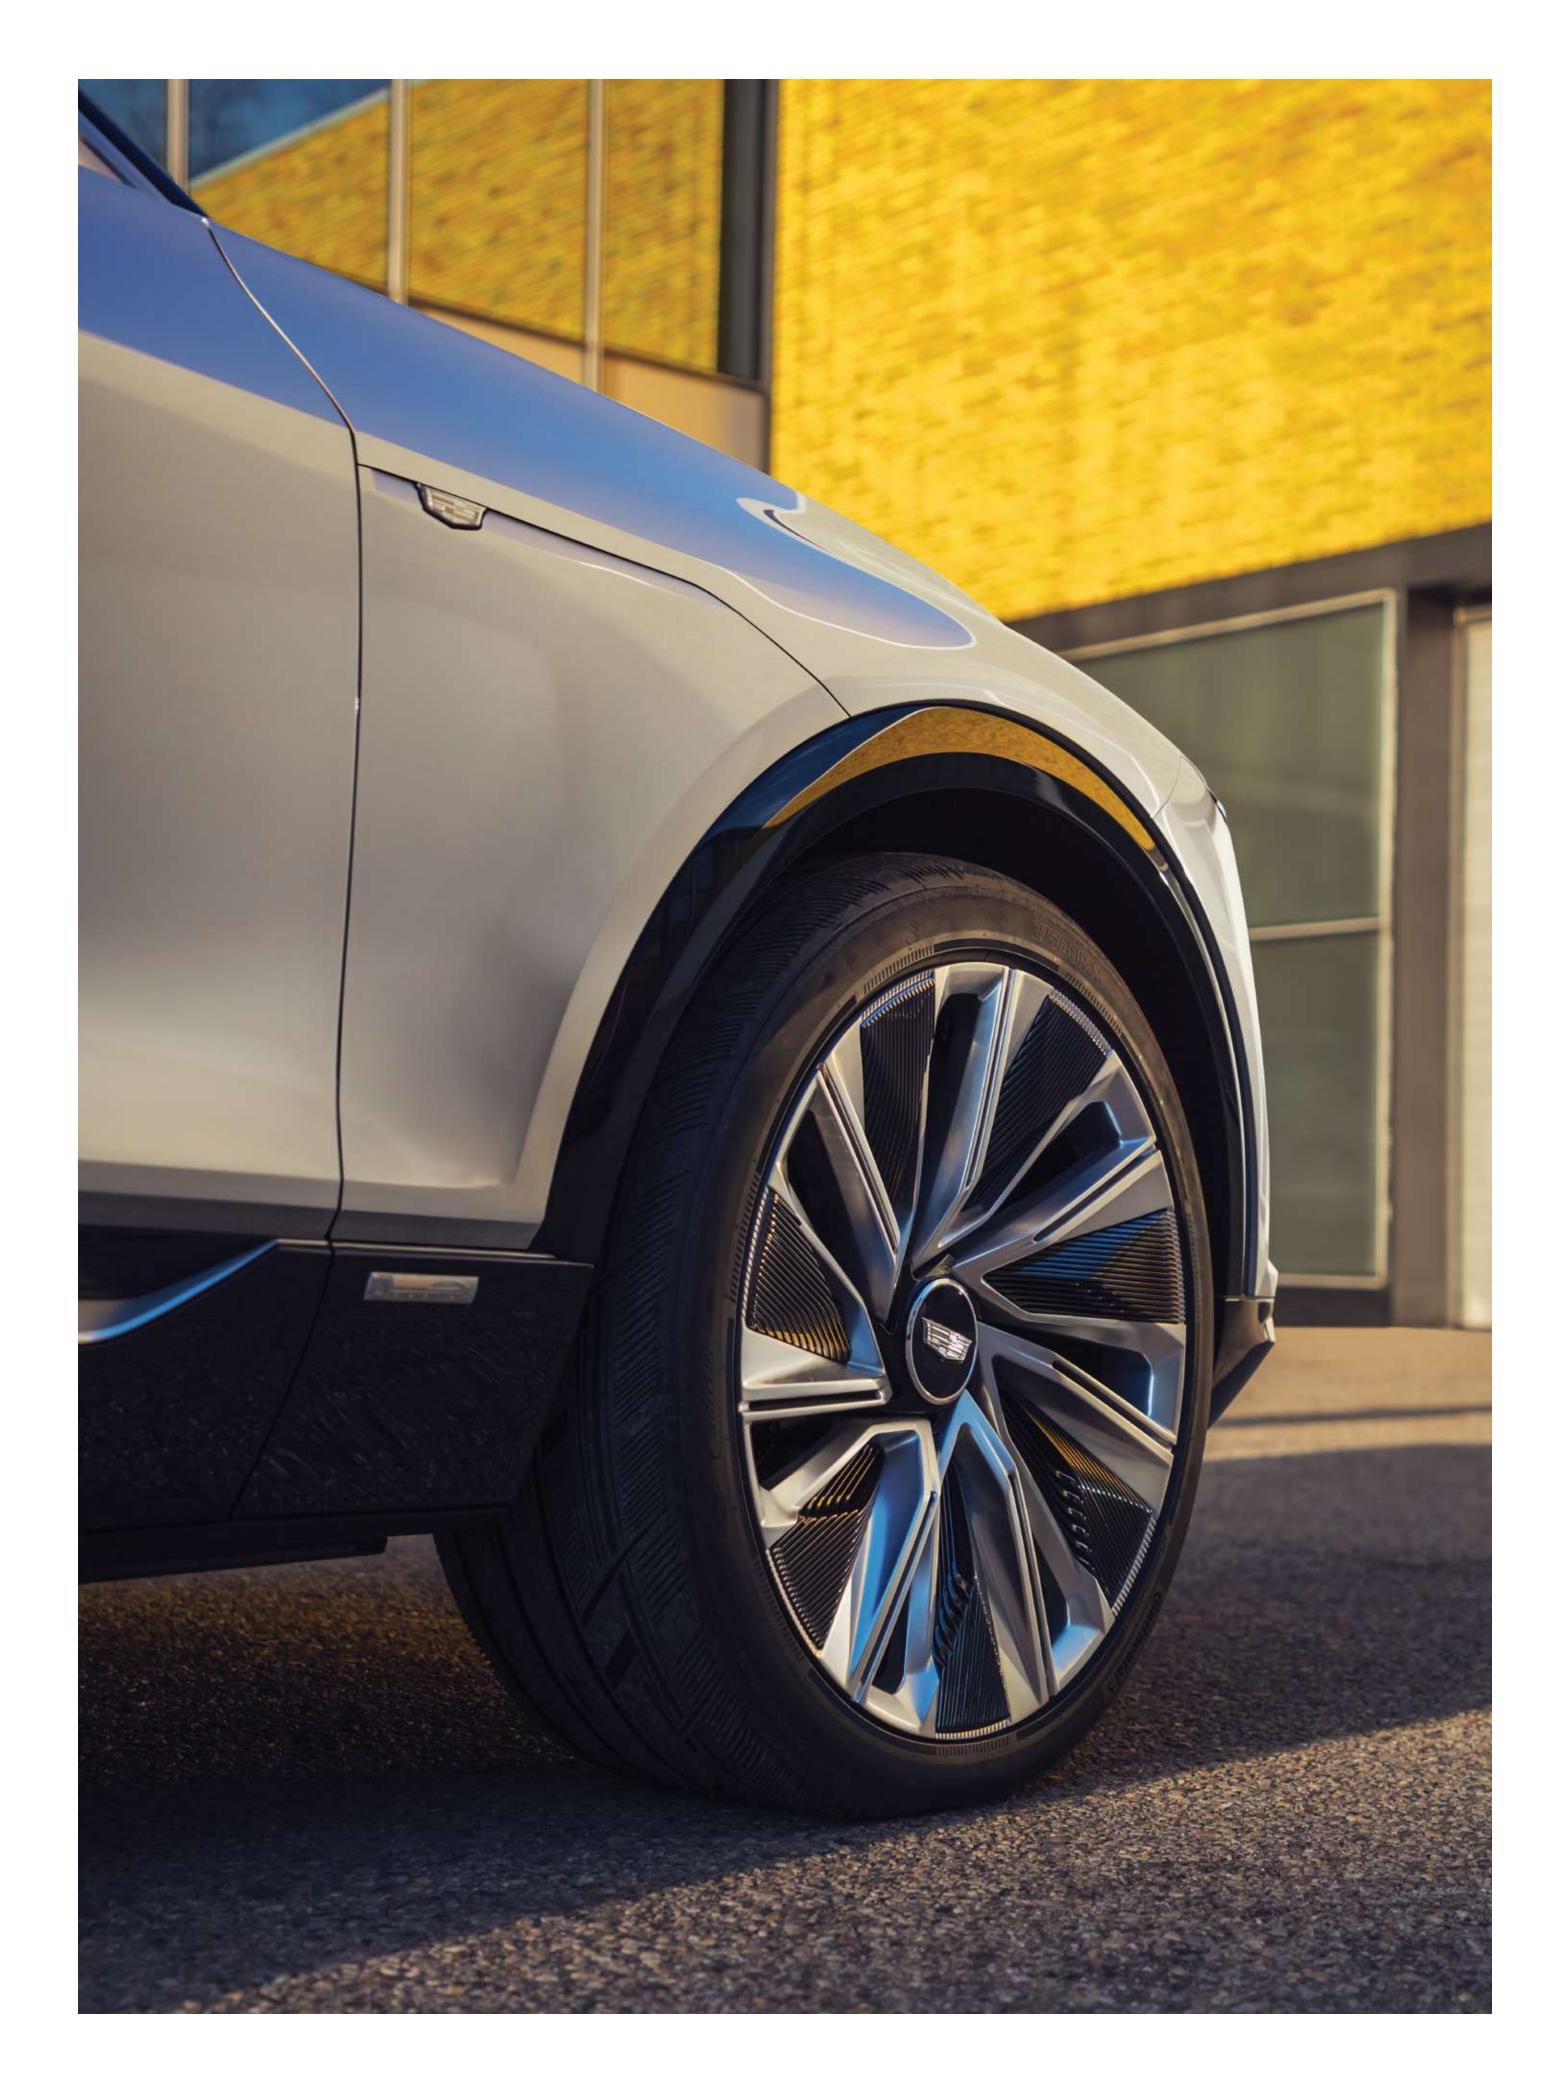

### **ARCHITECTURE** IN MOTION

Its steel architecture of pinstripe patterns and sail-like elements give the LYRIQ a sense of a machine in motion. Conversely, the spokes of the wheel's structure and detail evoke a futuristic melody and style.

### SLEEK EXTERIOR

The beautiful juxtaposition of metal and light highlights the LYRIQ's sleek faceting approach that's as mathematically precise as you would find in nature.

The dynamism of the wheels plays with the visual symphony of the sheet metal. They move effortlessly on the road like the unharnessed power of a bird gliding in the wind.