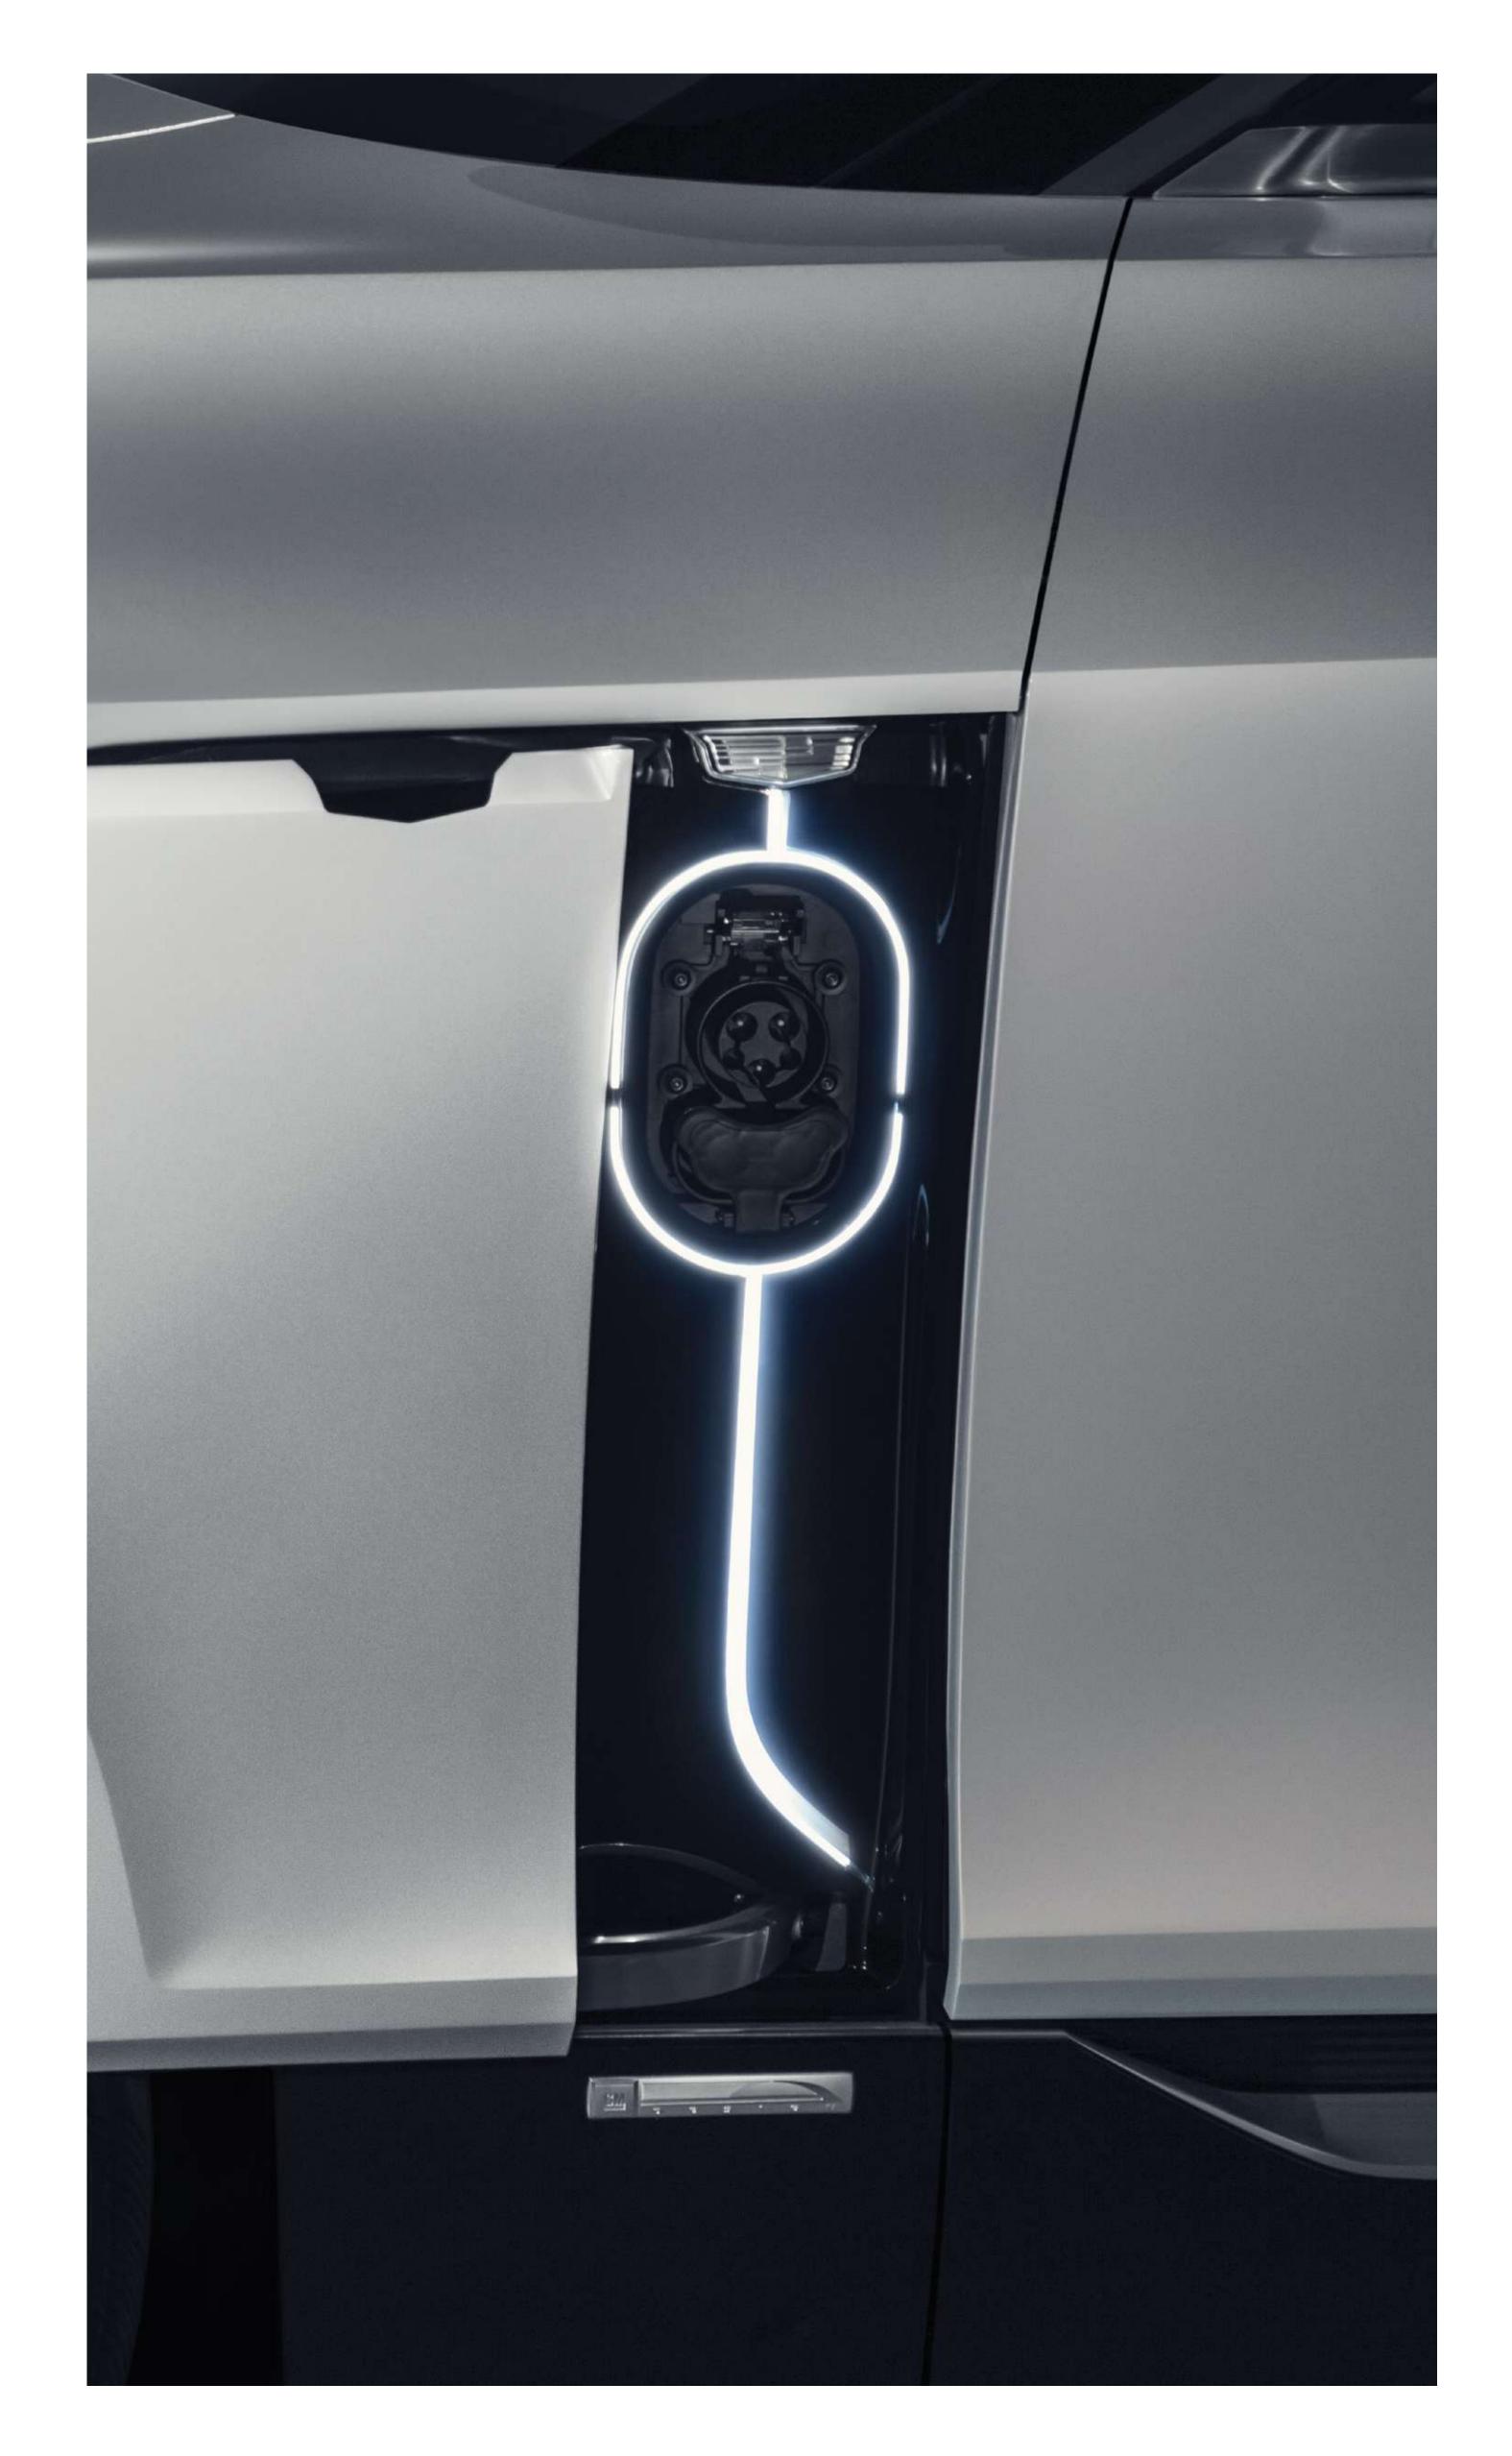

### SIGNATURE ELEMENTS

Exterior lighting translates into crisp and decisive graphic signatures – demonstrating precision and depth that is fully appreciated in stillness.

Distinctive elements render the LYRIQ a familiar presence, and when paired with new, unexpected qualities, we are only drawn in closer.