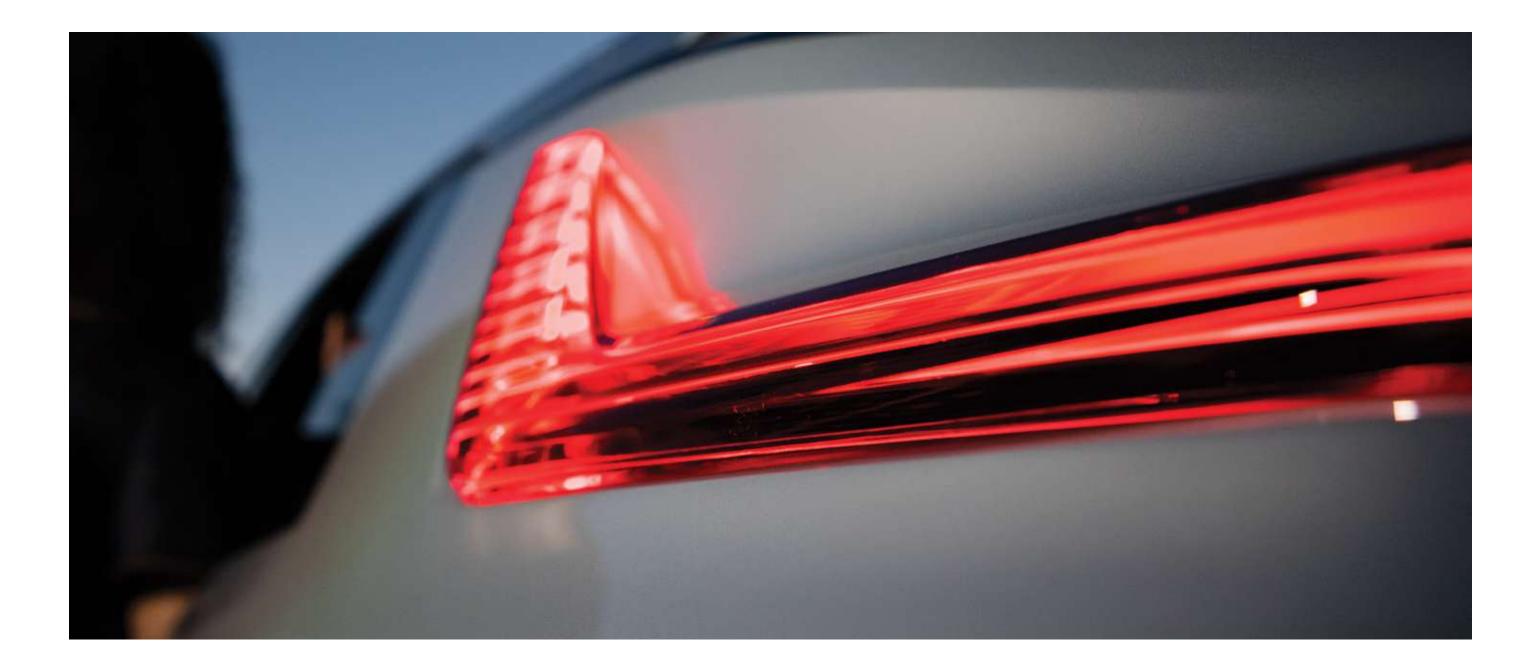

Like a river of light, the taillight flows along the vehicle's body, extending its presence beyond it. From the distance, its glowing red trace is the only thing left behind.

### SYNCHRONIZED DETAILS

Choreographed illuminations draw us into the LYRIQ's field of gravity. The flash of the emblem dances with the pattern on the grille to create a rhythm of its own.