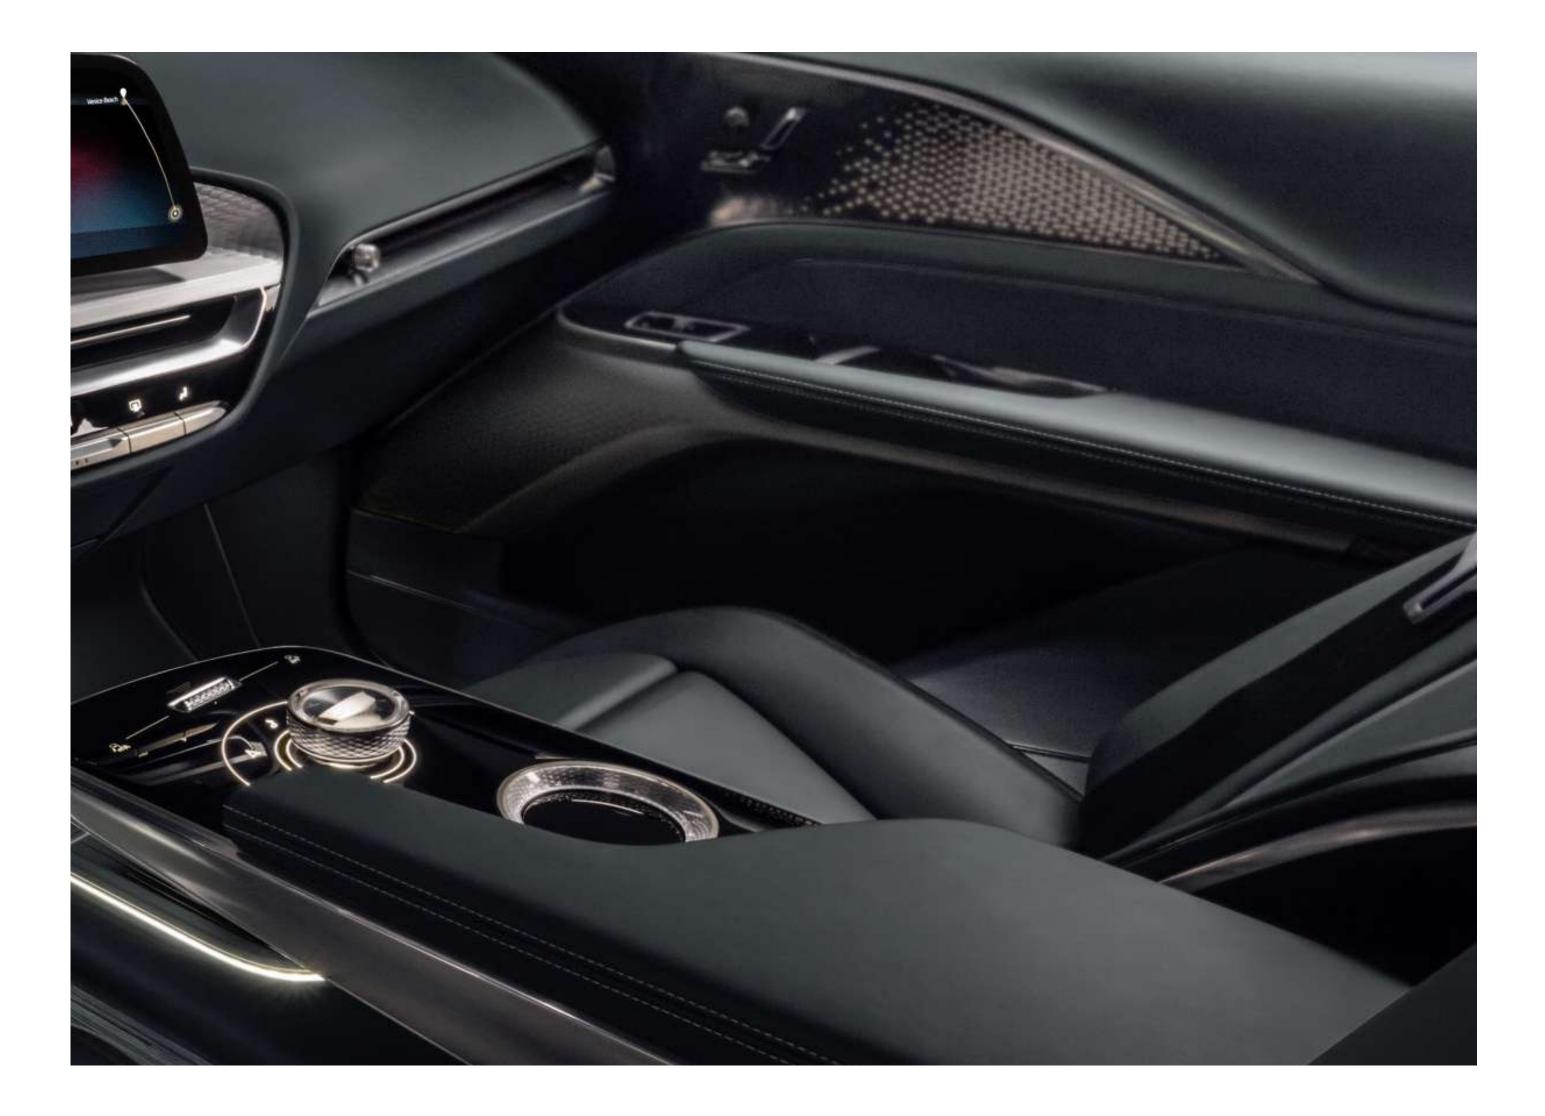

### ACRAFTED INTERIOR

The interior is also given life through subtle illuminations, patterns and textures set against calm, streamlined surfaces.

Multilayered elements combine fine veneers with etched metals, melding the sensuality of nature with scientific precision.

# While the rotary controller is crafted with the precision of a fine watch and its ease of use comes naturally.