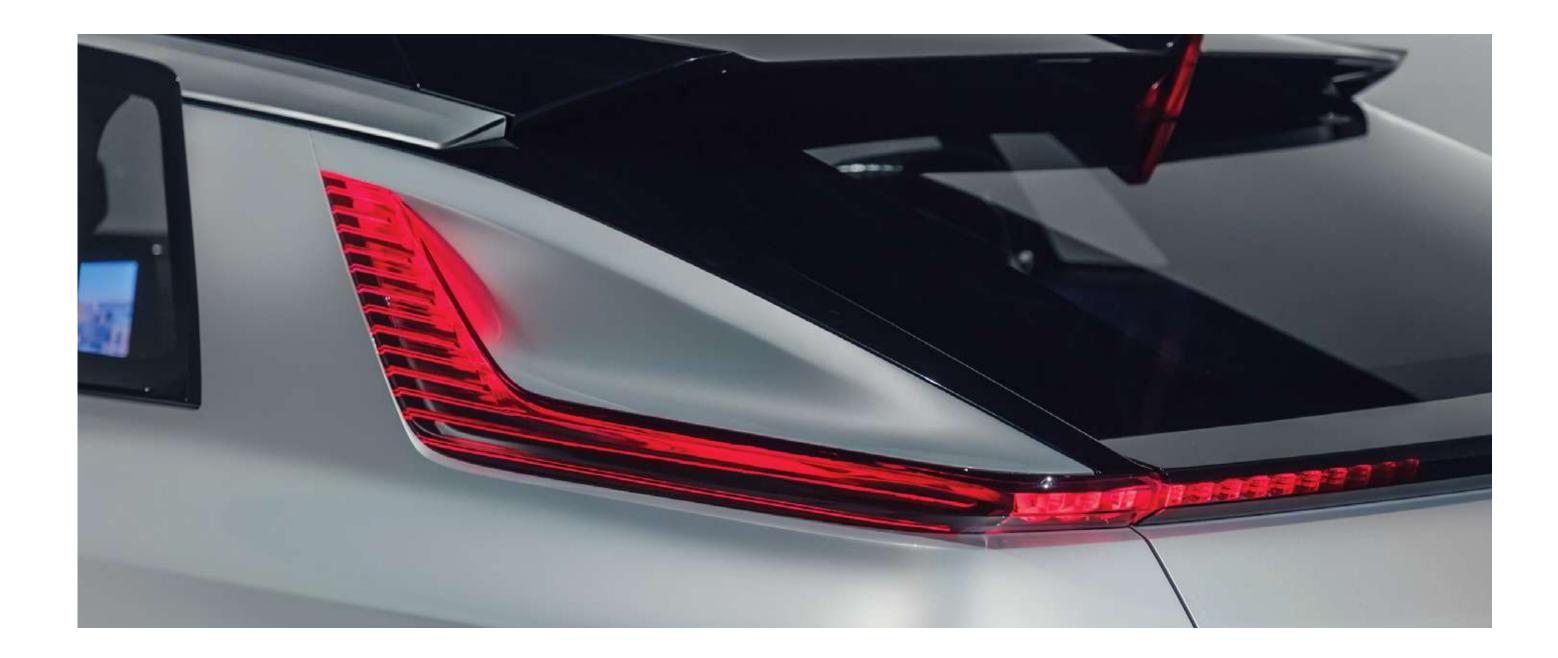

Like a river of light, the taillight flows along the vehicle's body, extending its presence beyond it. From the distance, its glowing red trace is the only thing left behind.

### SYNCHRONIZED DETAILS

Choreographed illuminations draw us into the LYRIQ's field of gravity. The flash of the emblem dances with the pattern on the grille to create a rhythm of its own.