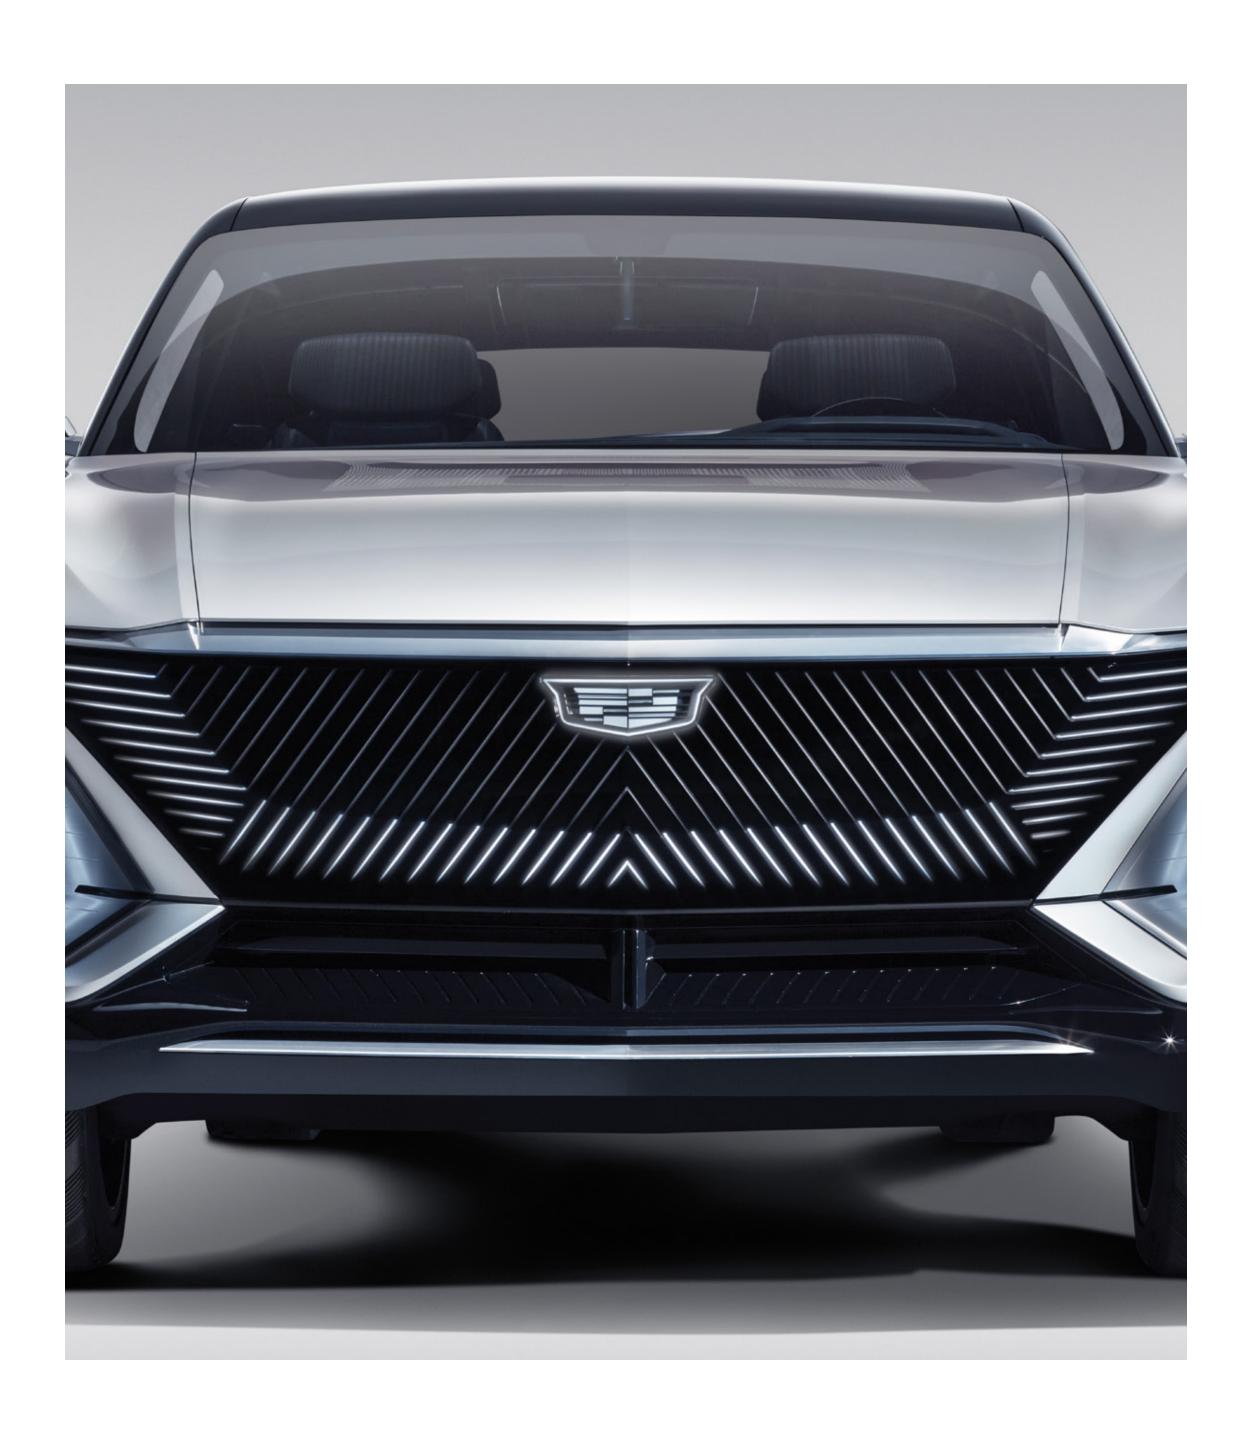

#### DARING DESIGN

The LYRIQ has a clear focal point. Its crystal-like emblem illuminates from its front grille, drawing inspiration from experimental uses of faceted aluminum paneling and geometrically daring architecture. It holds a visual depth that evokes mystery and power.

# SYNCHRONIZED DETAILS

Choreographed illuminations draw us into the LYRIQ's field of gravity. The flash of the emblem dances with the pattern on the grille to create a rhythm of its own.