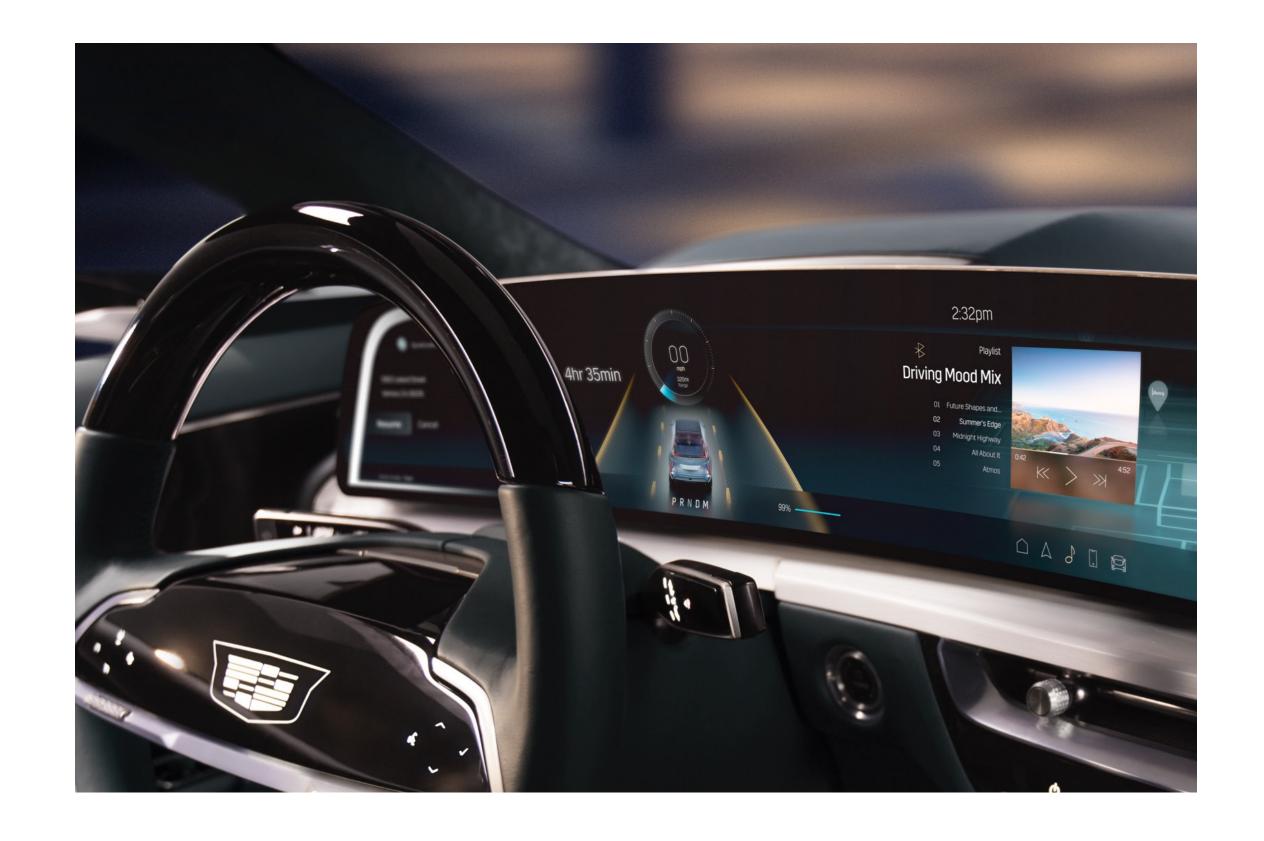

# BELED BY INTUITIVE DESIGN

As you move forward, be led by the artfully integrated and curved LED display that will guide you on the road.

While the rotary controller is crafted with the precision of a fine watch and its ease of use comes naturally.