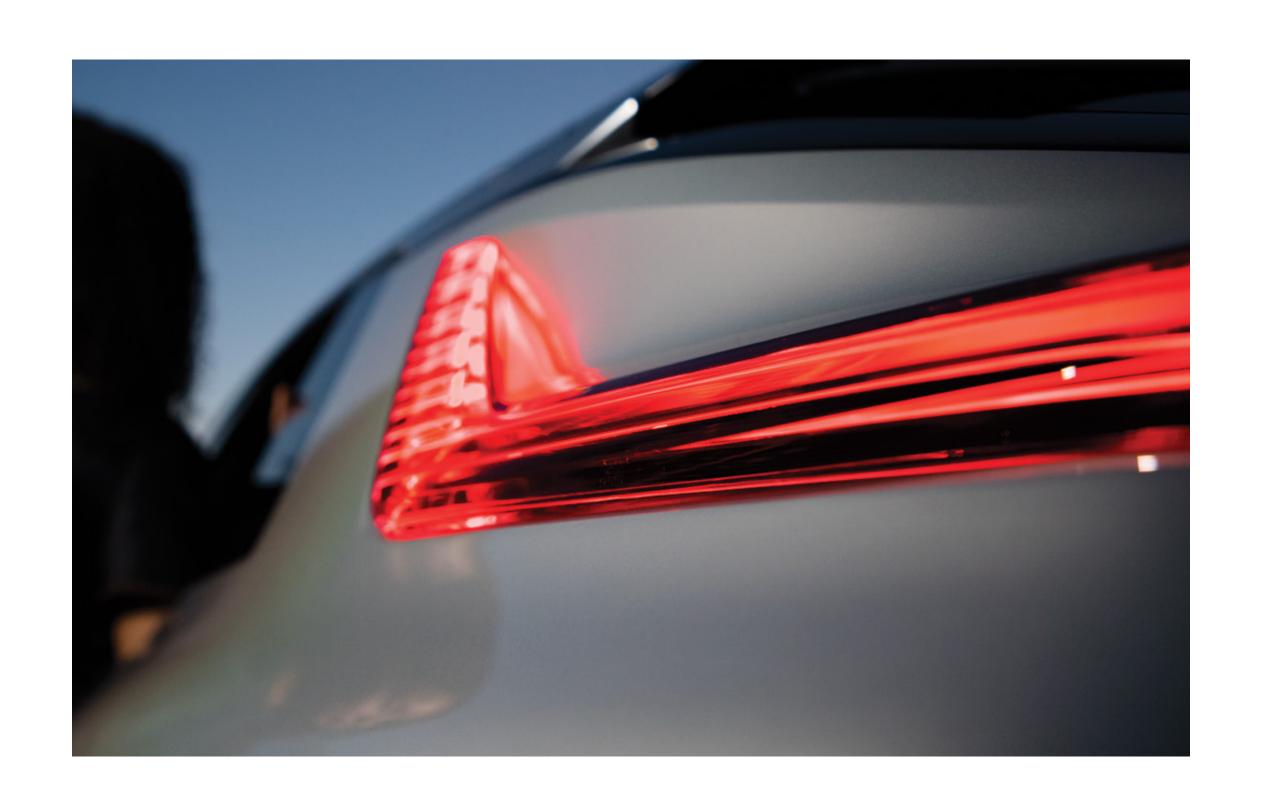

Like a river of light, the taillight flows along the vehicle's body, extending its presence beyond it. From the distance, its glowing red trace is the only thing left behind.