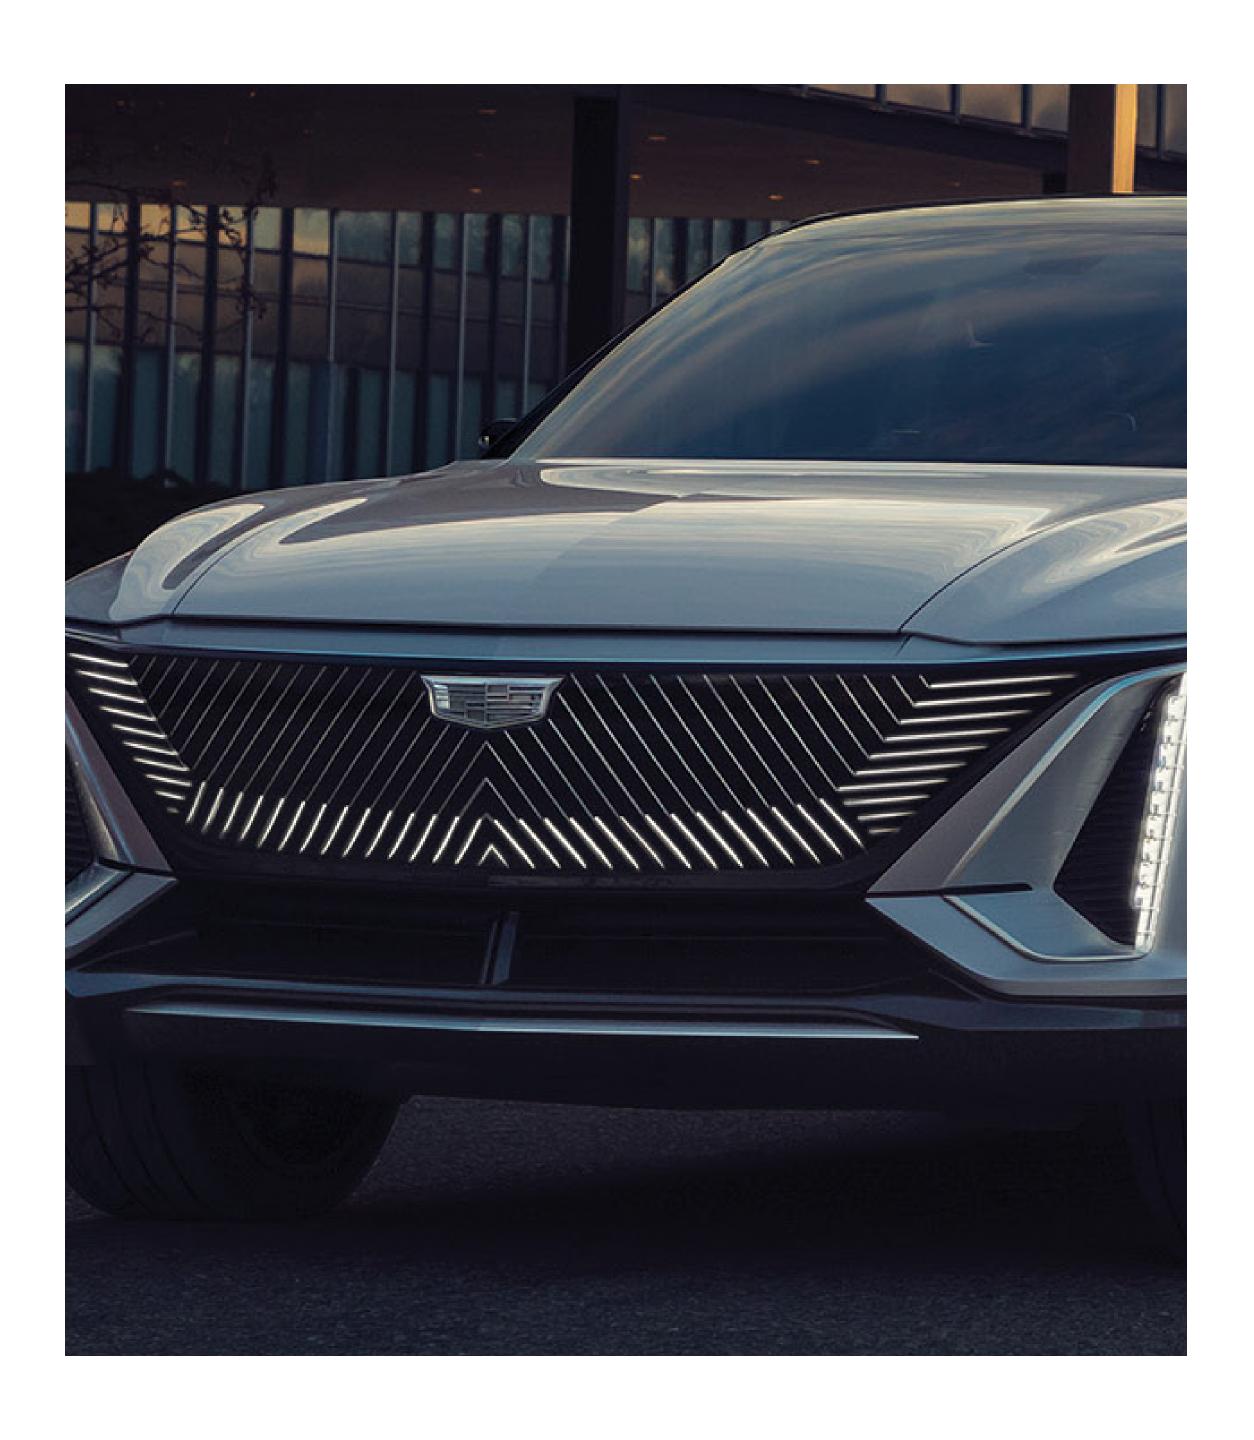

#### DARING DESIGN

The LYRIQ has a clear focal point. Its crystal-like emblem illuminates from its front grille, drawing inspiration from experimental uses of faceted aluminum paneling and geometrically daring architecture. It holds a visual depth that evokes mystery and power.

# SYNCHRONIZED DETAILS

Choreographed illuminations draw us into the LYRIQ's field of gravity. The flash of the emblem dances with the pattern on the grille to create a rhythm of its own.