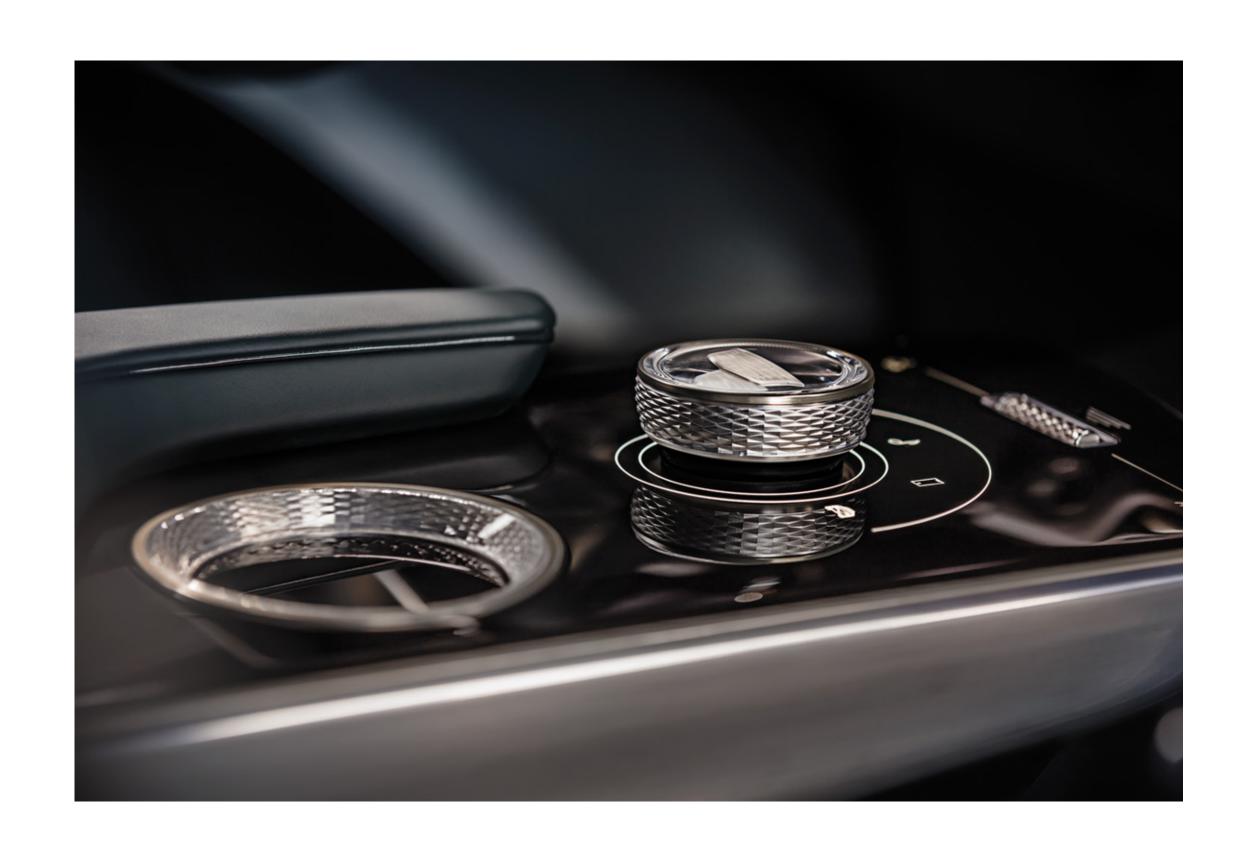

# BELED BY INTUITIVE DESIGN

As you move forward, be led by the artfully integrated and curved LED display that will guide you on the road.

While the rotary controller is crafted with the precision of a fine watch and its ease of use comes naturally.