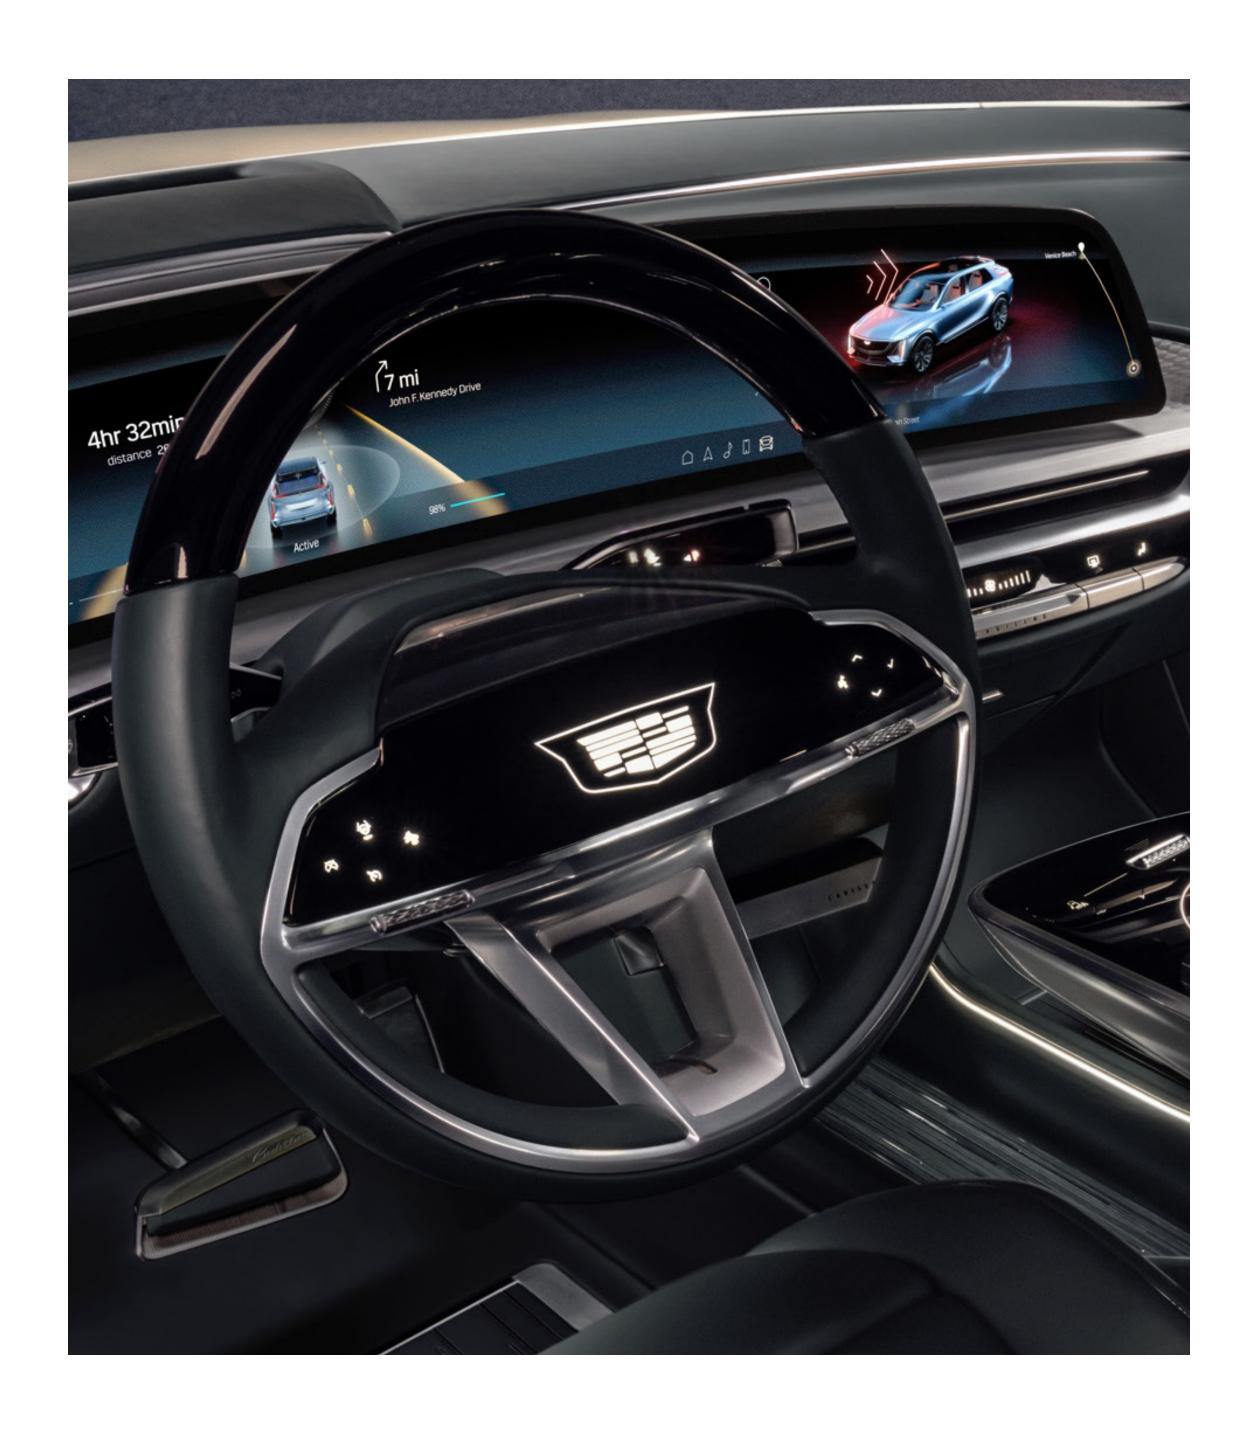

# BELED BY INTUITIVE DESIGN

As you move forward, be led by the artfully integrated and curved LED display that will guide you on the road.

While the rotary controller is crafted with the precision of a fine watch and its ease of use comes naturally.