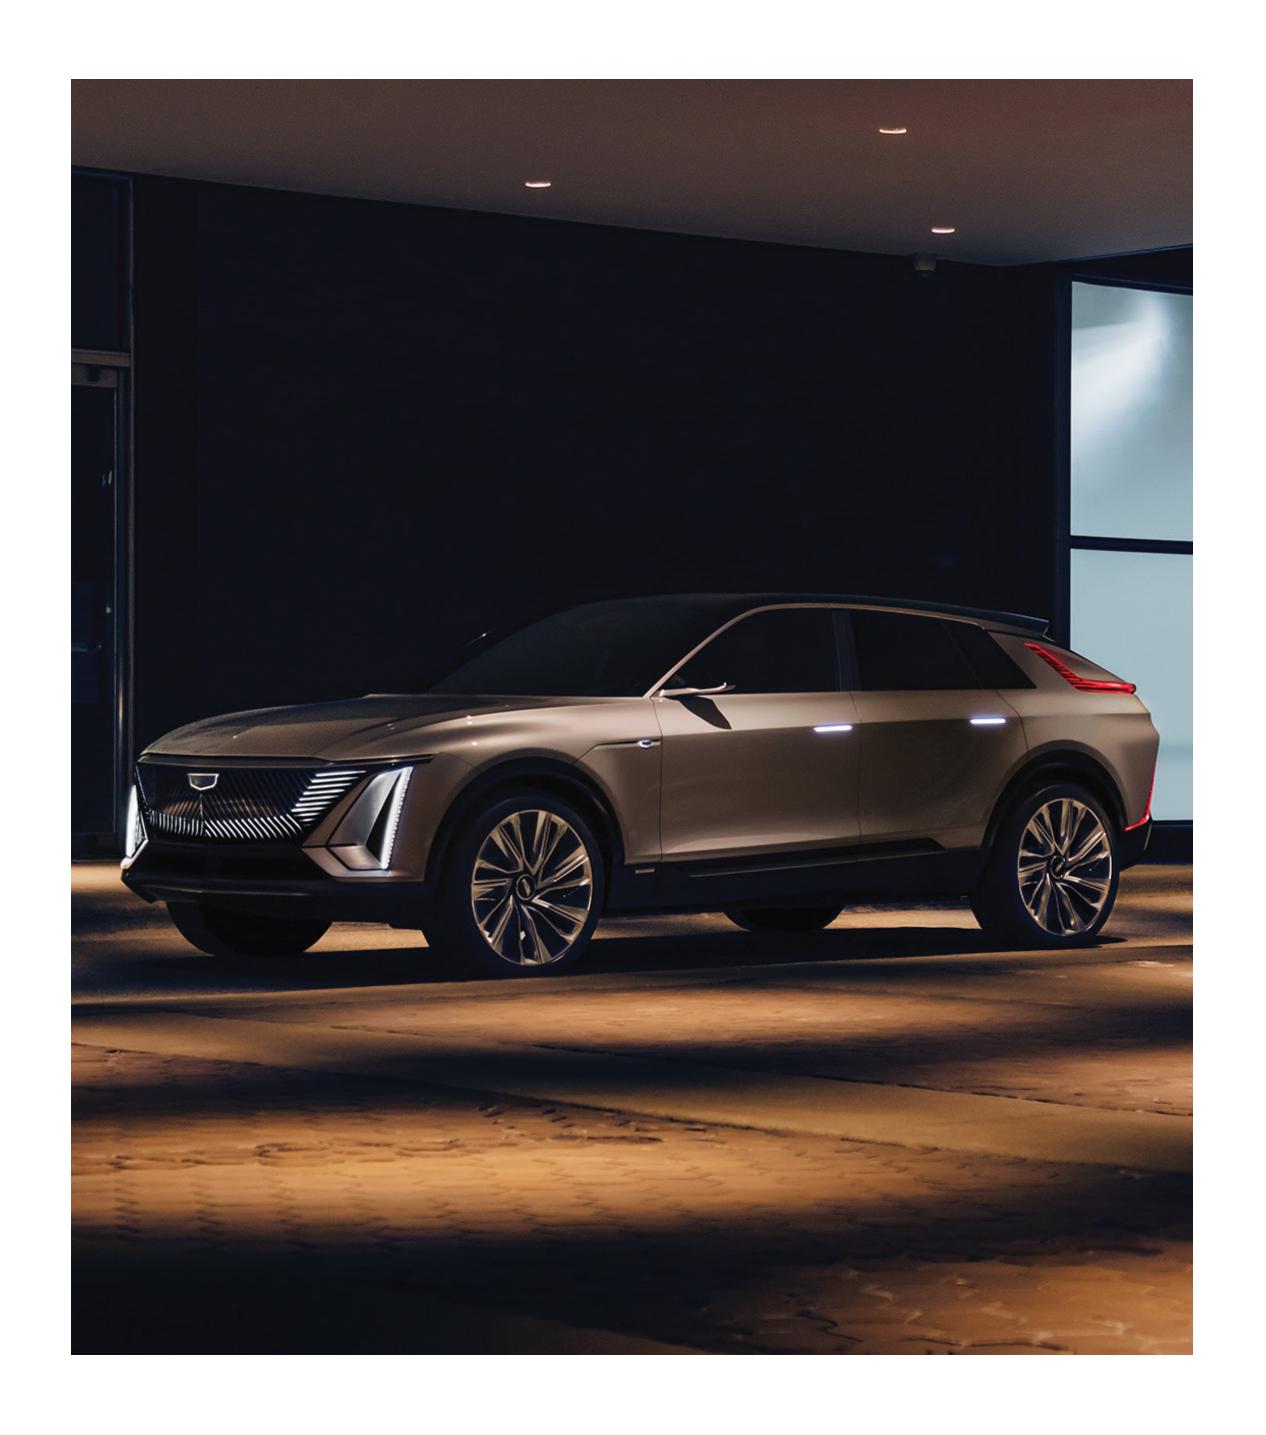

#### SLEEK EXTERIOR

The beautiful juxtaposition of metal and light highlights the LYRIQ's sleek faceting approach that's as mathematically precise as you would find in nature.

The dynamism of the wheels plays with the visual symphony of the sheet metal. They move effortlessly on the road like the unharnessed power of a bird gliding in the wind.

#### SIGNATURE ELEMENTS

Exterior lighting translates into crisp and decisive graphic signatures – demonstrating precision and depth that is fully appreciated in stillness.

Distinctive elements render the LYRIQ a familiar presence, and when paired with new, unexpected qualities, we are only drawn in closer.