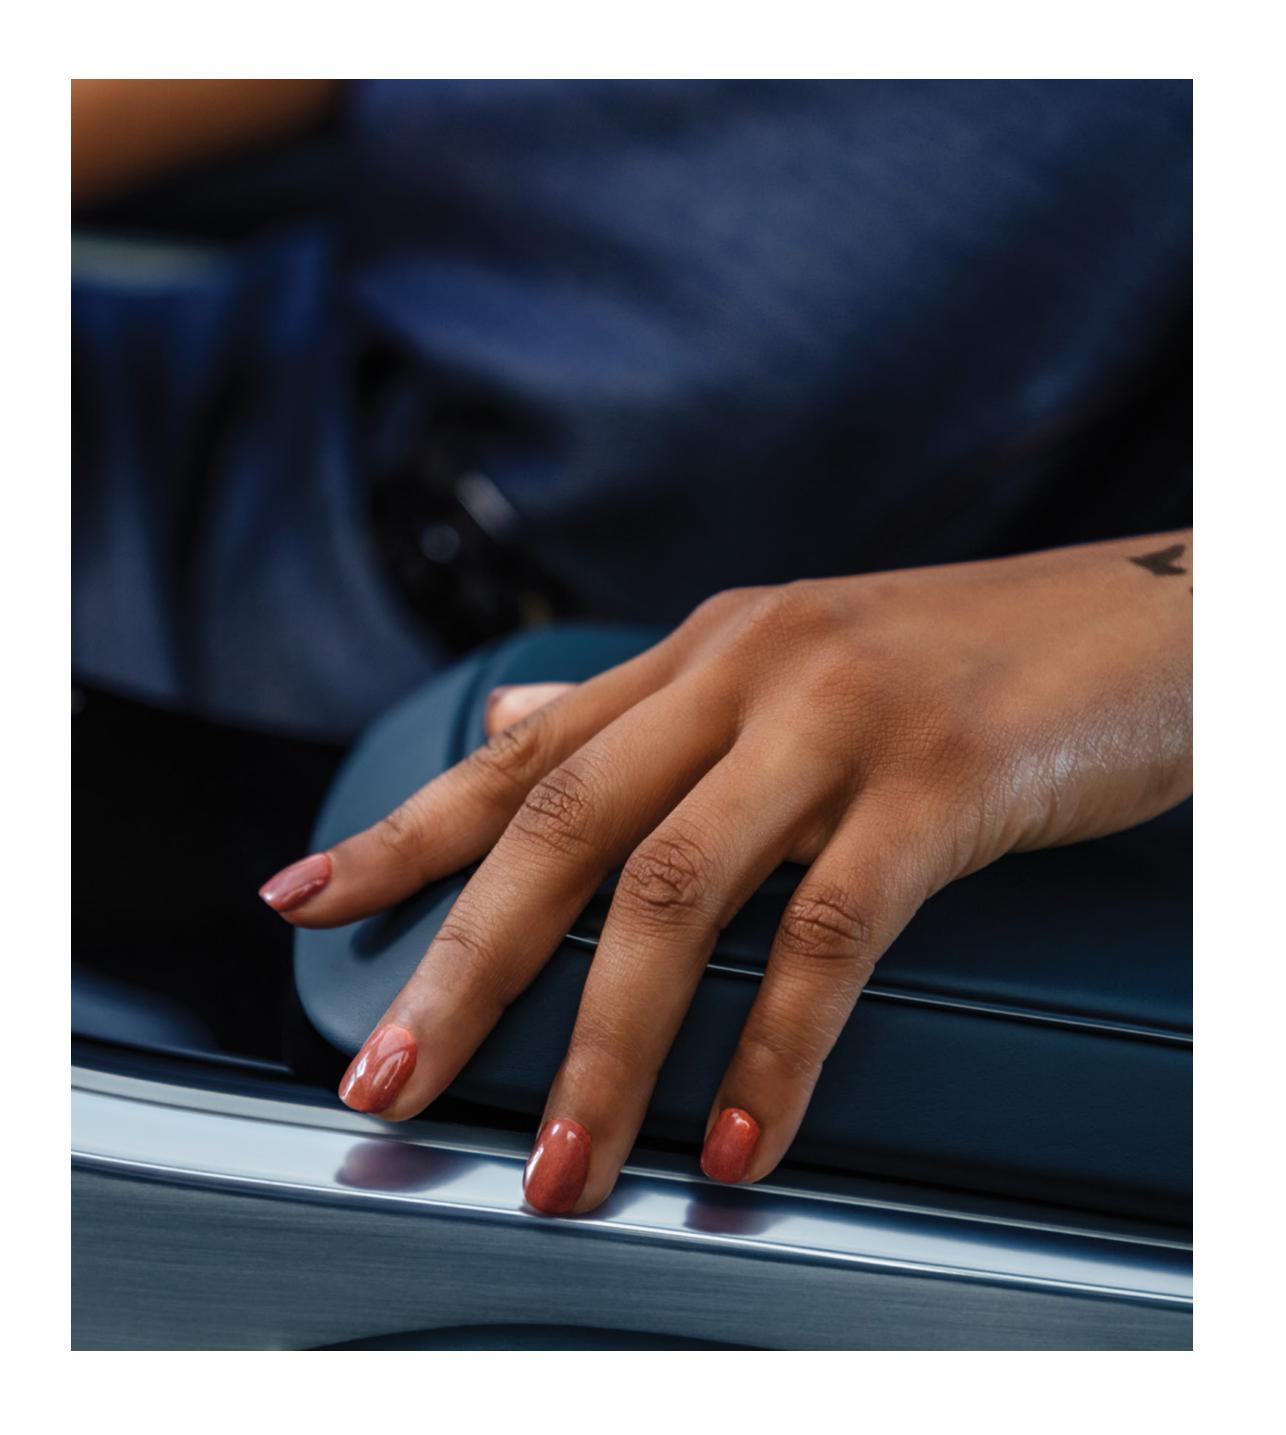

### ALUXURIOUS CABIN

Inside the LYRIQ, deep rich stretches of color are punctuated by texture, setting the tone for a comfortable ride.

Throughout the design, light evokes energy – as if the sun's glow could power and illuminate the vehicle itself.

As the eye finds respite in the sea, so will it in LYRIQ's swaths of minimally trimmed dark blue-green leather.

The seamless purity of the seat's design is only punctuated by three delicate blue beads.