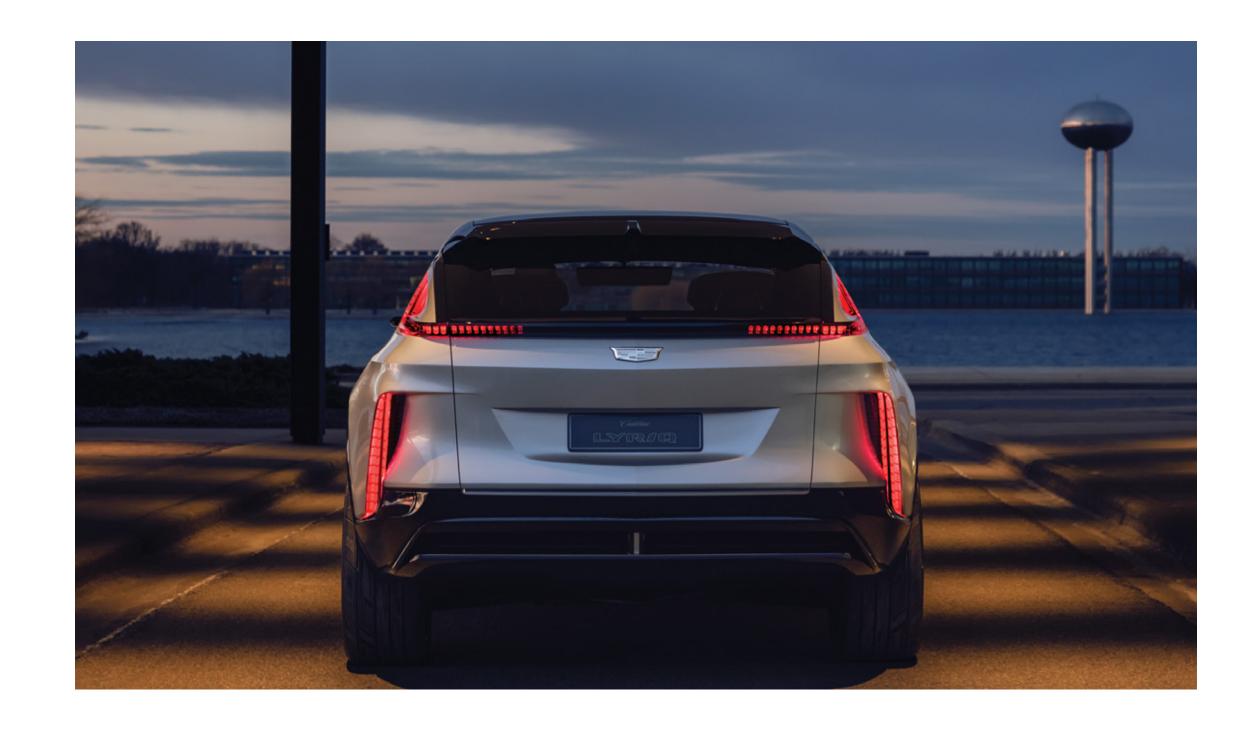

Like a river of light, the taillight flows along the vehicle's body, extending its presence beyond it. From the distance, its glowing red trace is the only thing left behind.

# SYNCHRONIZED DETAILS

Choreographed illuminations draw us into the LYRIQ's field of gravity. The flash of the emblem dances with the pattern on the grille to create a rhythm of its own.