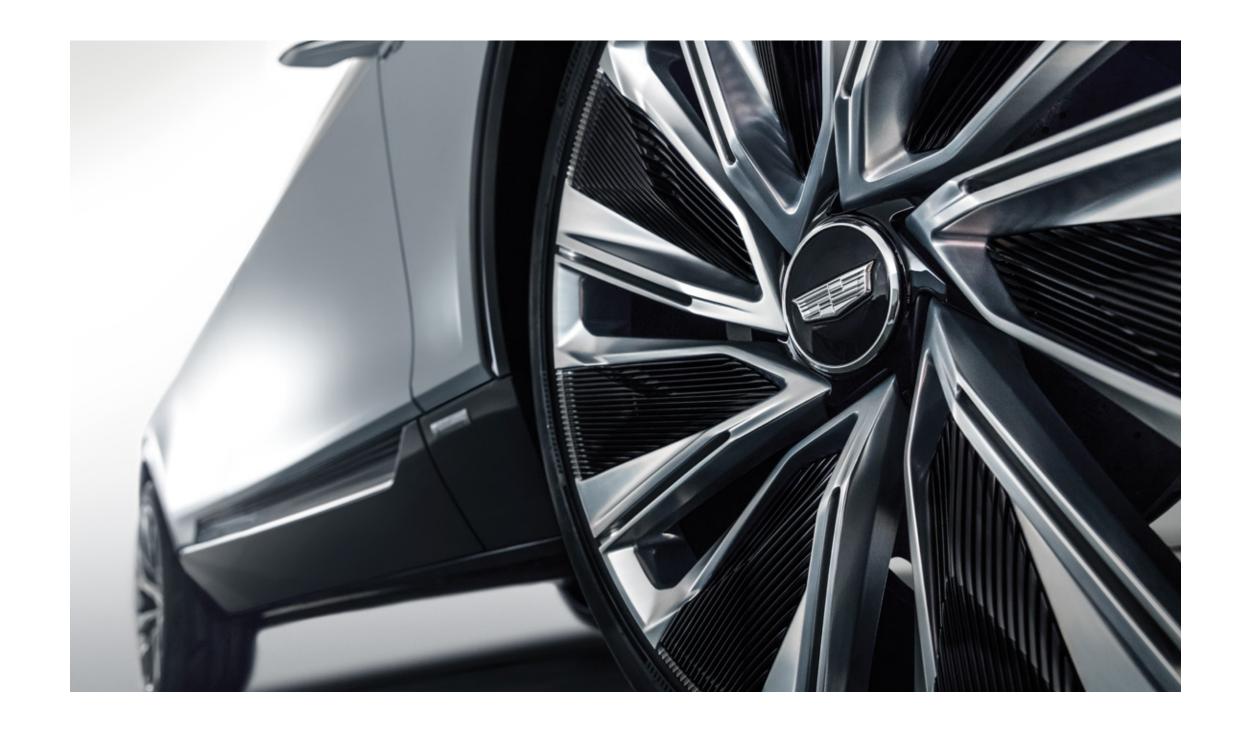

# ARCHITECTURE IN MOTION

Its steel architecture of pinstripe patterns and sail-like elements give the LYRIQ a sense of a machine in motion. Conversely, the spokes of the wheel's structure and detail evoke a futuristic melody and style.

#### SLEEK EXTERIOR

The beautiful juxtaposition of metal and light highlights the LYRIQ's sleek faceting approach that's as mathematically precise as you would find in nature.

The dynamism of the wheels plays with the visual symphony of the sheet metal. They move effortlessly on the road like the unharnessed power of a bird gliding in the wind.