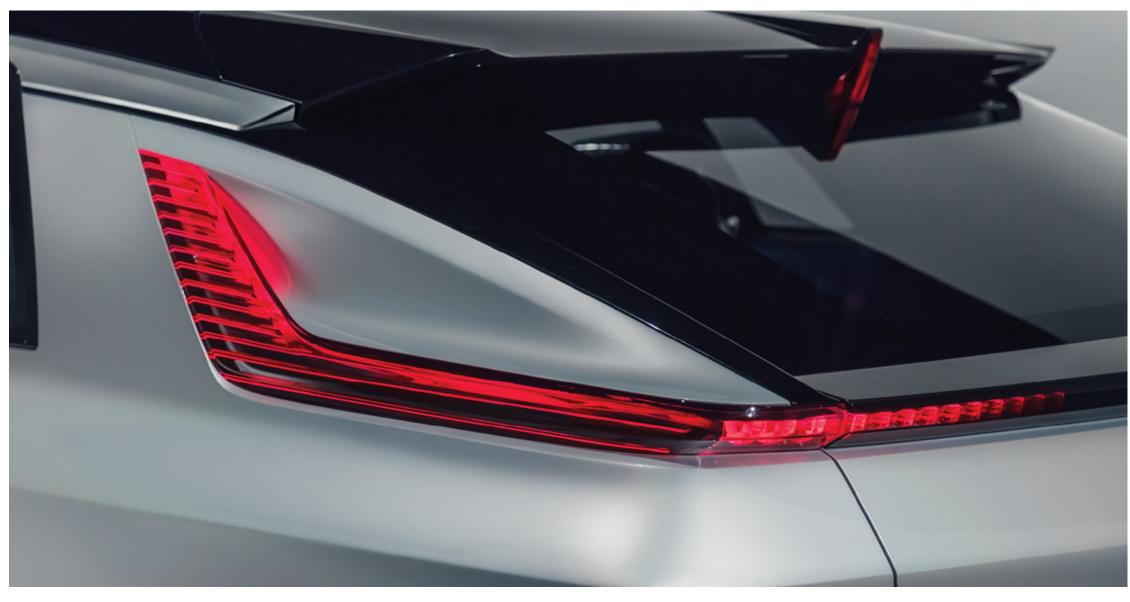

Like a river of light, the taillight flows along the vehicle's body, extending its presence beyond it. From the distance, its glowing red trace is the only thing left behind.