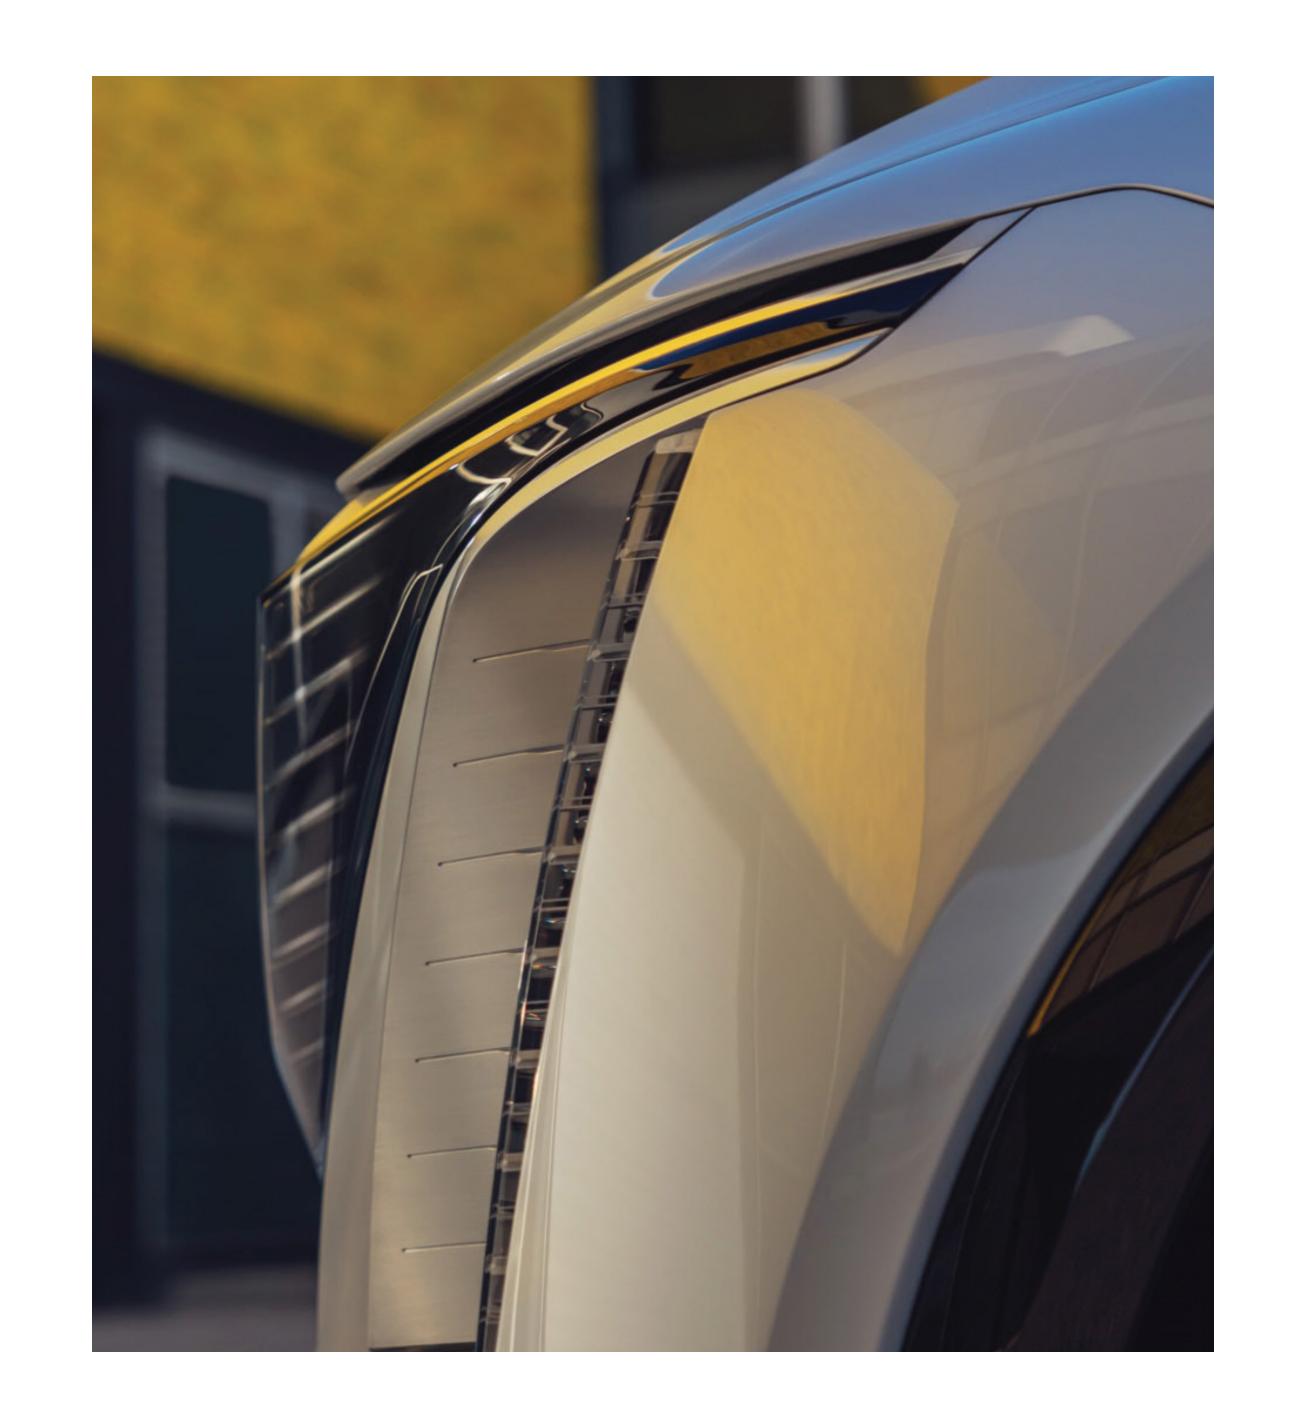

#### SLEEK EXTERIOR

The beautiful juxtaposition of metal and light highlights the LYRIQ's sleek faceting approach that's as mathematically precise as you would find in nature.

The dynamism of the wheels plays with the visual symphony of the sheet metal. They move effortlessly on the road like the unharnessed power of a bird gliding in the wind.

#### SIGNATURE ELEMENTS

Exterior lighting translates into crisp and decisive graphic signatures – demonstrating precision and depth that is fully appreciated in stillness.

Distinctive elements render the LYRIQ a familiar presence, and when paired with new, unexpected qualities, we are only drawn in closer.