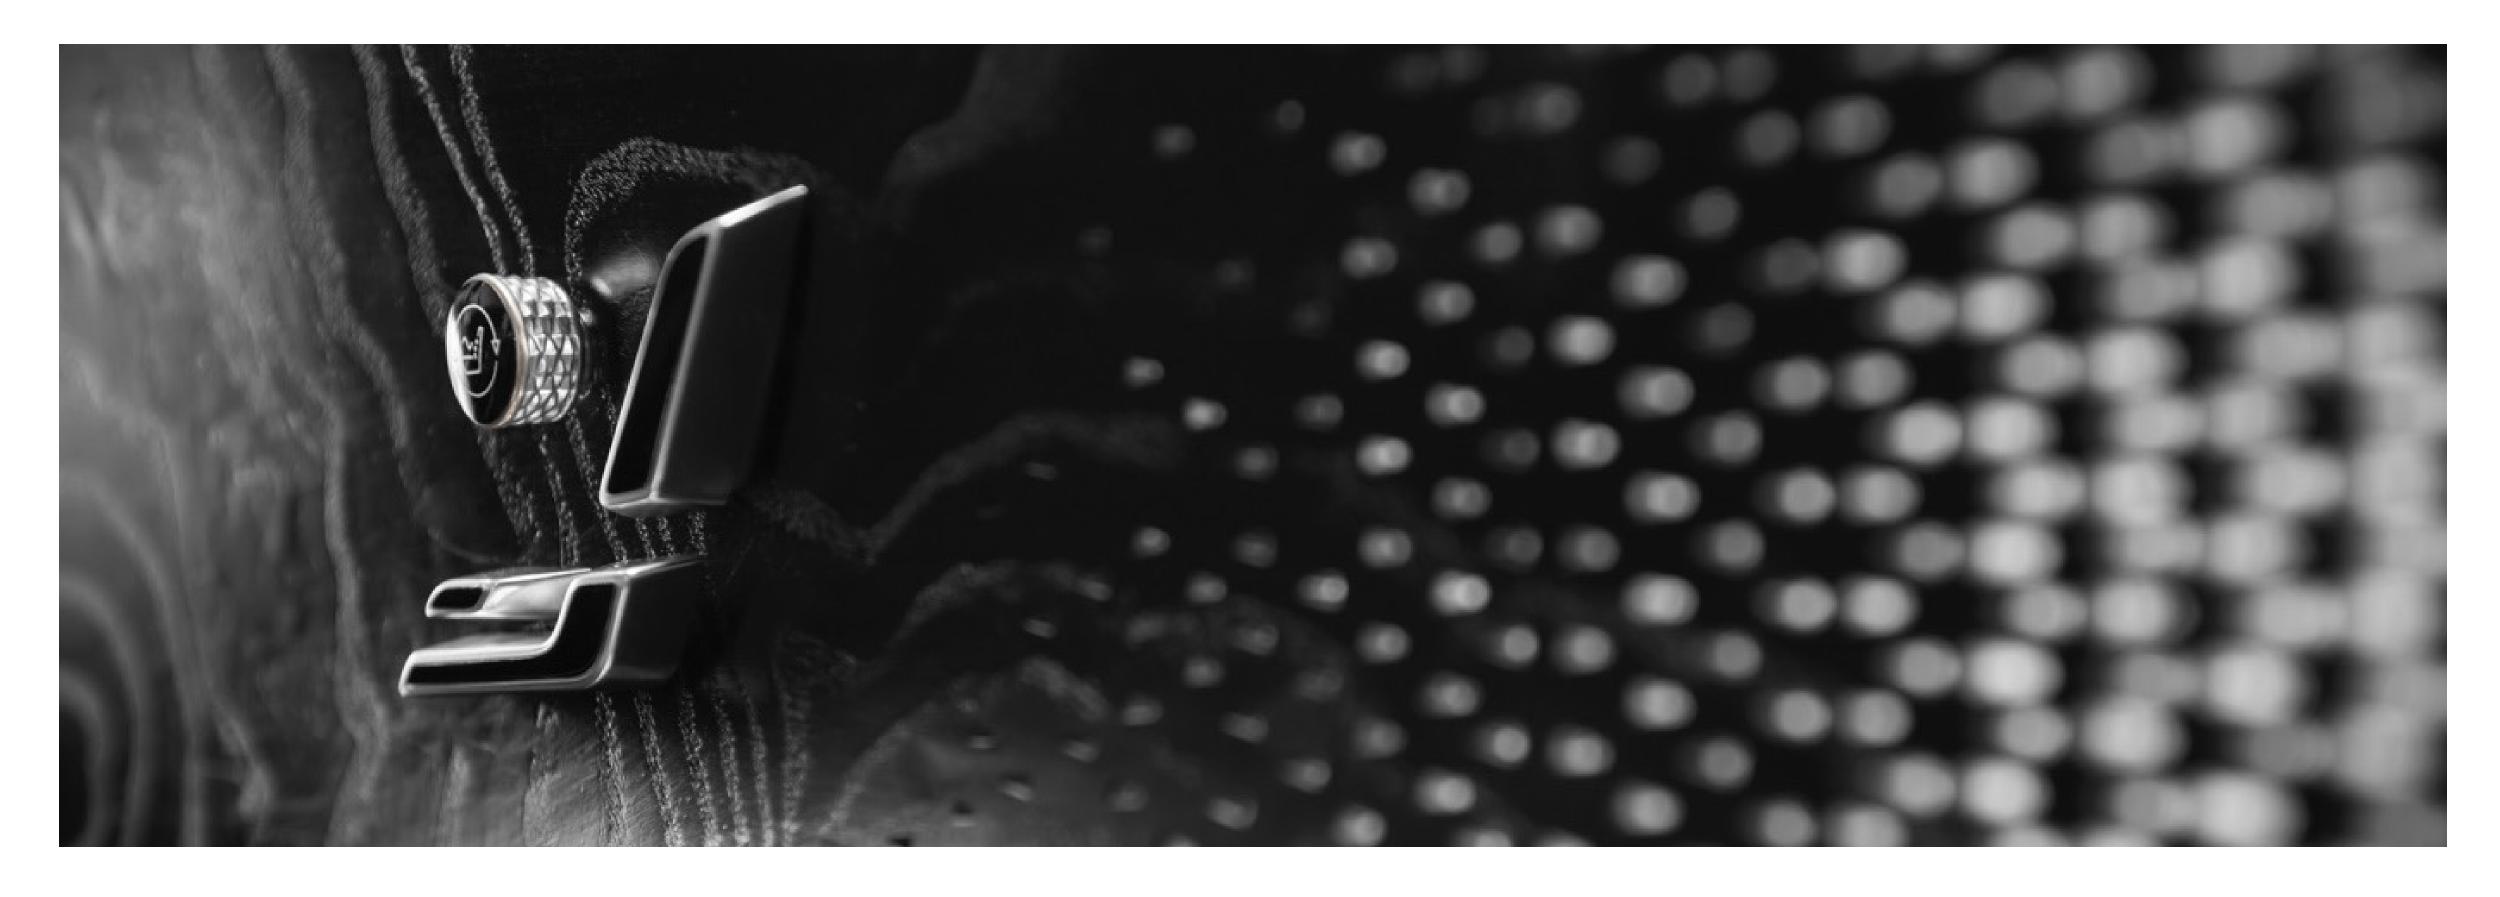

#### SIGNATURE ELEMENTS

Exterior lighting translates into crisp and decisive graphic signatures – demonstrating precision and depth that is fully appreciated in stillness.

Distinctive elements render the LYRIQ a familiar presence, and when paired with new, unexpected qualities, we are only drawn in closer.

### ACRAFTED INTERIOR

The interior is also given life through subtle illuminations, patterns and textures set against calm, streamlined surfaces.

Multilayered elements combine fine veneers with etched metals, melding the sensuality of nature with scientific precision.