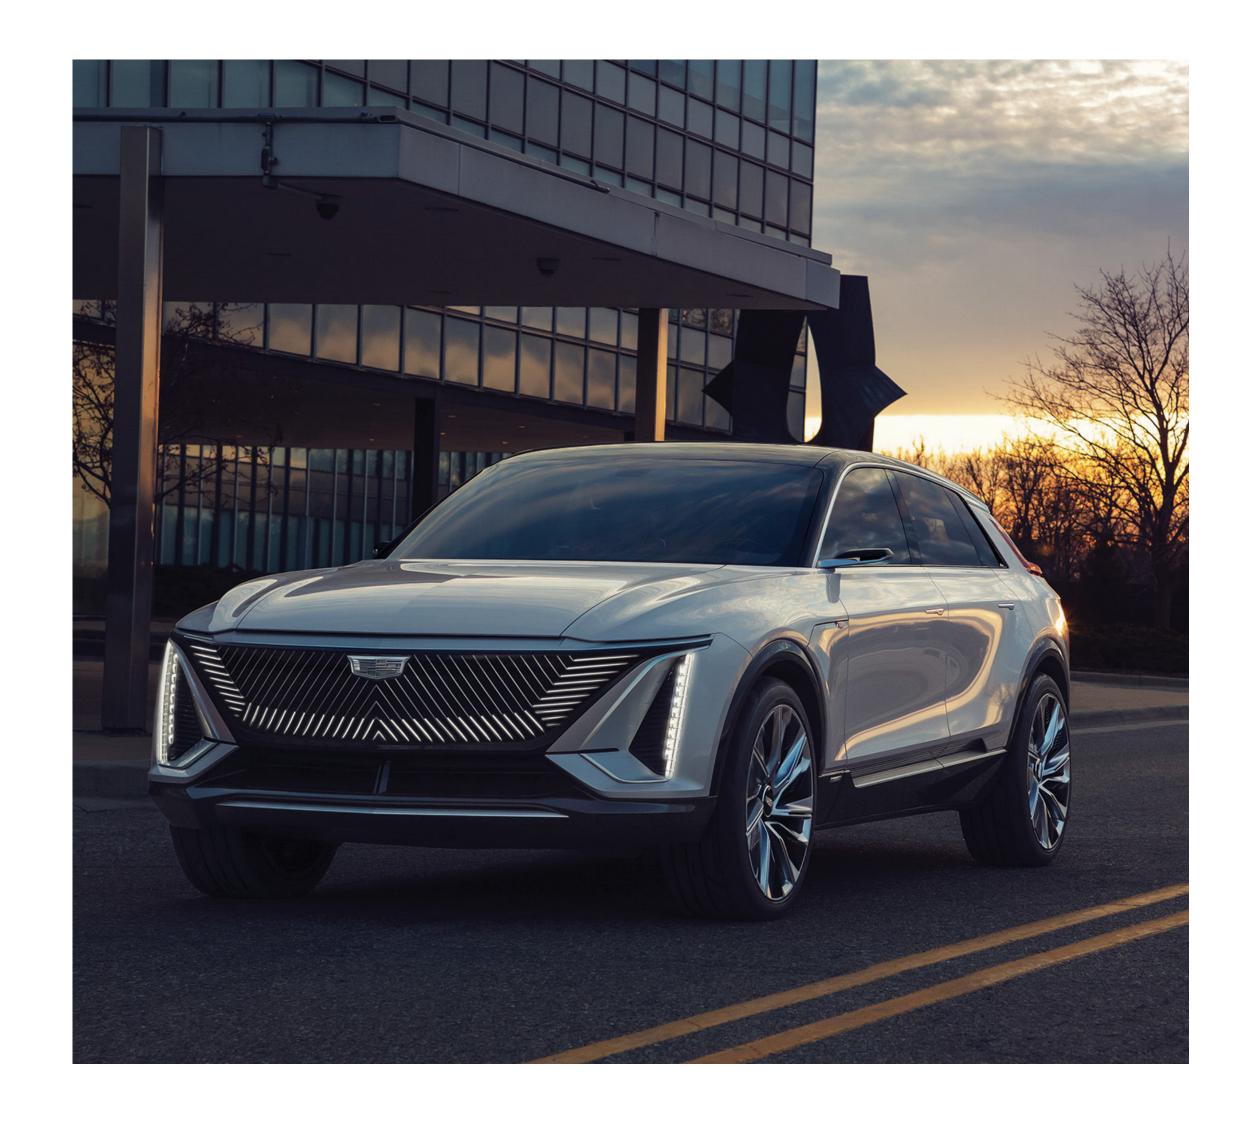

#### DARING DESIGN

The LYRIQ has a clear focal point. Its crystal-like emblem illuminates from its front grille, drawing inspiration from experimental uses of faceted aluminum paneling and geometrically daring architecture. It holds a visual depth that evokes mystery and power.

#### SLEEK EXTERIOR

The beautiful juxtaposition of metal and light highlights the LYRIQ's sleek faceting approach that's as mathematically precise as you would find in nature.

The dynamism of the wheels plays with the visual symphony of the sheet metal. They move effortlessly on the road like the unharnessed power of a bird gliding in the wind.