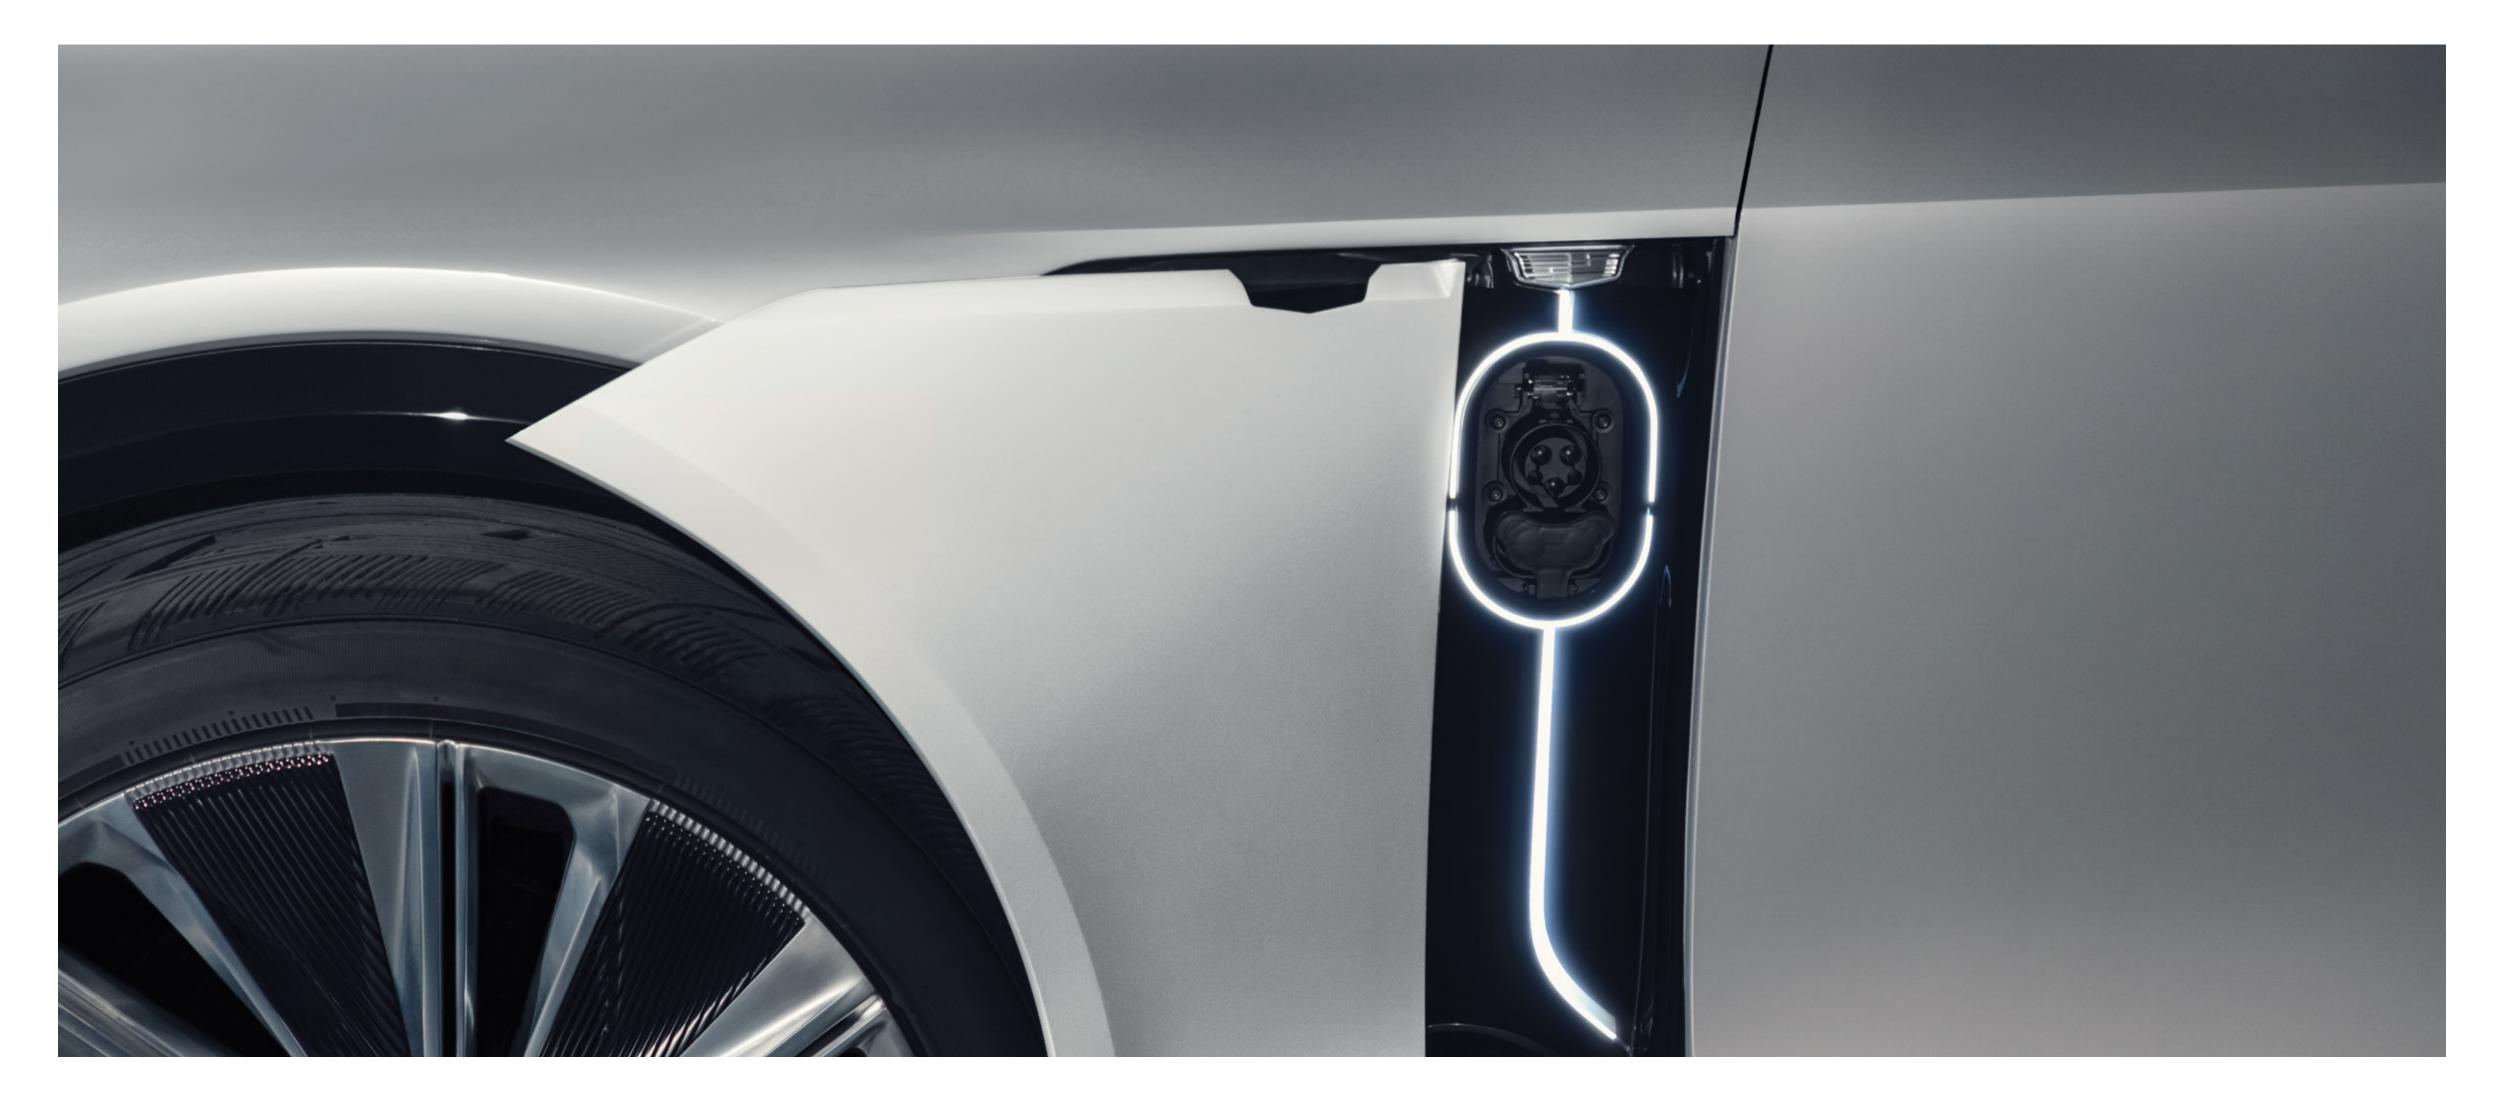

# A METALLIC SYMPHONY OF COLOR

Explore the full spectrum of the LYRIQ color palette as they transition from light metallic silvers to the deep blue-greens of the interior Juniper leather. The LYRIQ's signature bright-blue accent and champagne-tone metals cast an otherworldly glow.

Like a river of light, the taillight flows along the vehicle's body, extending its presence beyond it. From the distance, its glowing red trace is the only thing left behind.