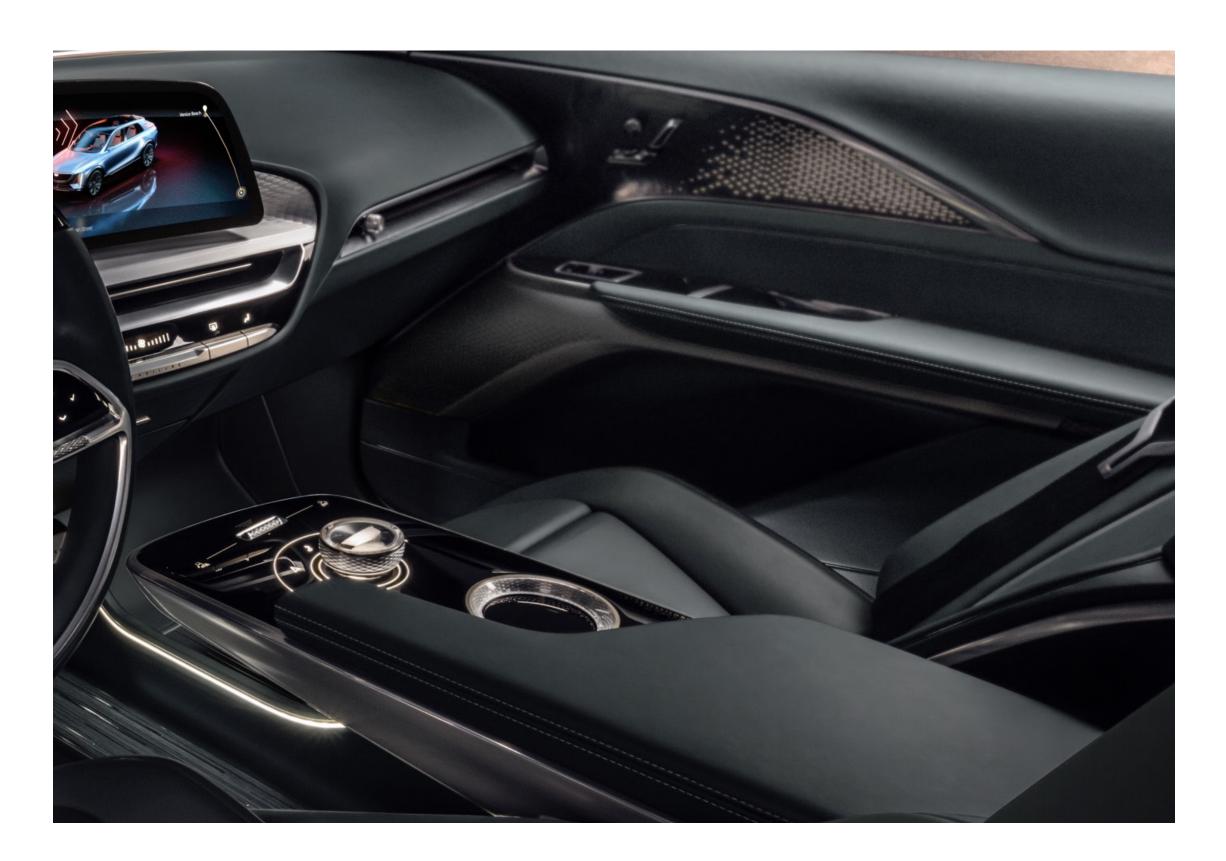

### ALUXURIOUS CABIN

Inside the LYRIQ, deep rich stretches of color are punctuated by texture, setting the tone for a comfortable ride.

Throughout the design, light evokes energy – as if the sun's glow could power and illuminate the vehicle itself.

### ACRAFTED INTERIOR

The interior is also given life through subtle illuminations, patterns and textures set against calm, streamlined surfaces.

Multilayered elements combine fine veneers with etched metals, melding the sensuality of nature with scientific precision.

# BELED BY INTUITIVE DESIGN

As you move forward, be led by the artfully integrated and curved LED display that will guide you on the road.

While the rotary controller is crafted with the precision of a fine watch and its ease of use comes naturally.