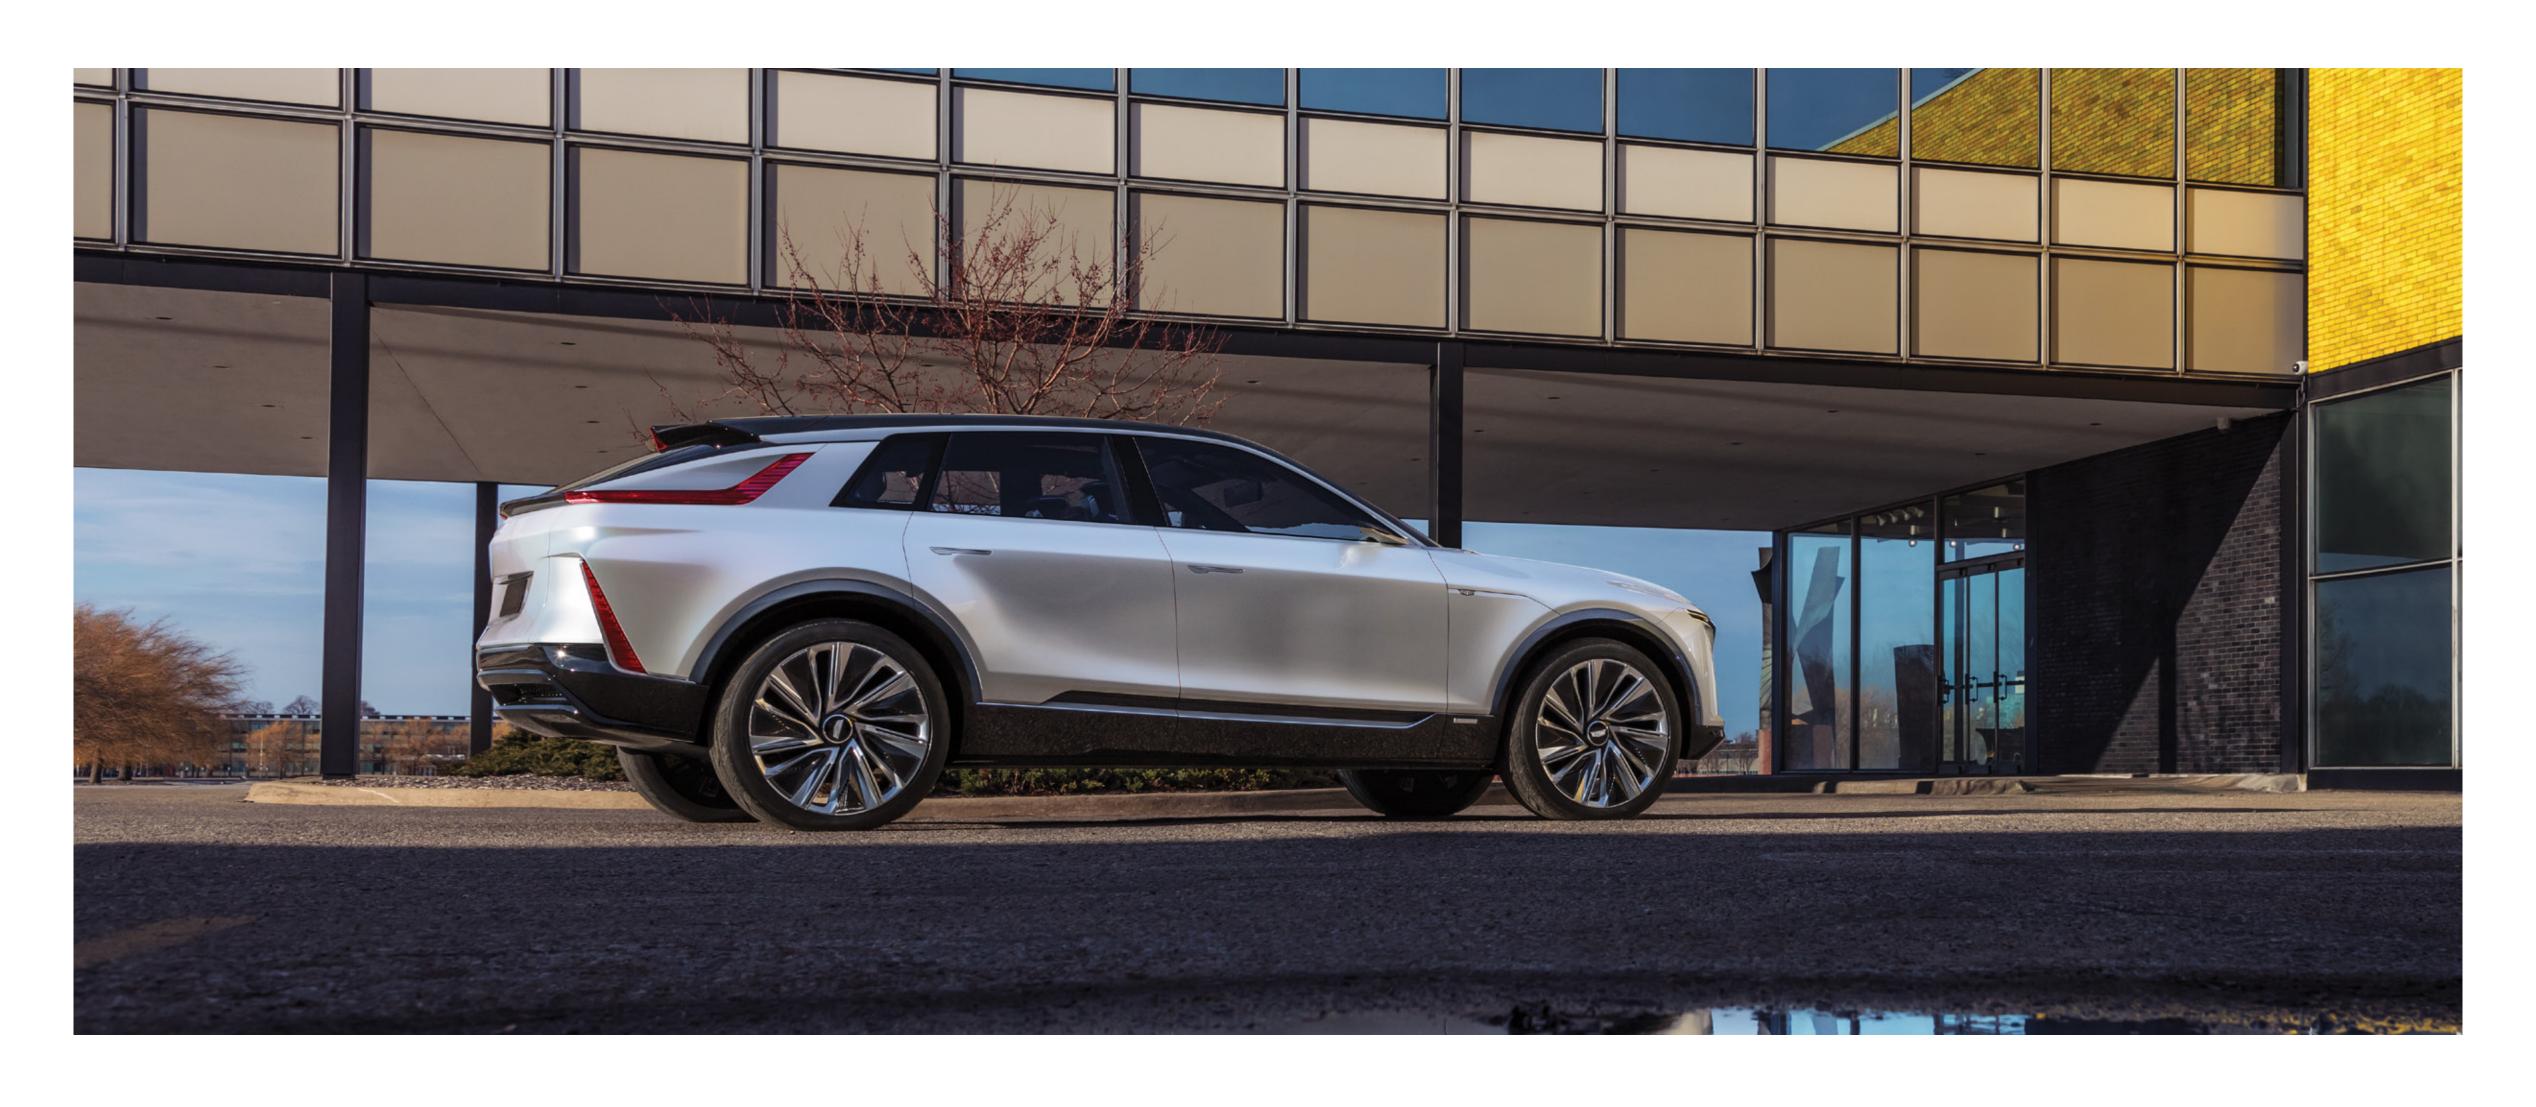

## THE EMBODIMENT OF HARMONY

The LYRIQ is confident and harmonizes with every sublime detail. From choreographed lighting to the patterned tire tread, the LYRIQ is as precise as a metronome ticking like art on a canvas.

Like a river of light, the taillight flows along the vehicle's body, extending its presence beyond it. From the distance, its glowing red trace is the only thing left behind.

#### SLEEK EXTERIOR

The beautiful juxtaposition of metal and light highlights the LYRIQ's sleek faceting approach that's as mathematically precise as you would find in nature.

The dynamism of the wheels plays with the visual symphony of the sheet metal. They move effortlessly on the road like the unharnessed power of a bird gliding in the wind.