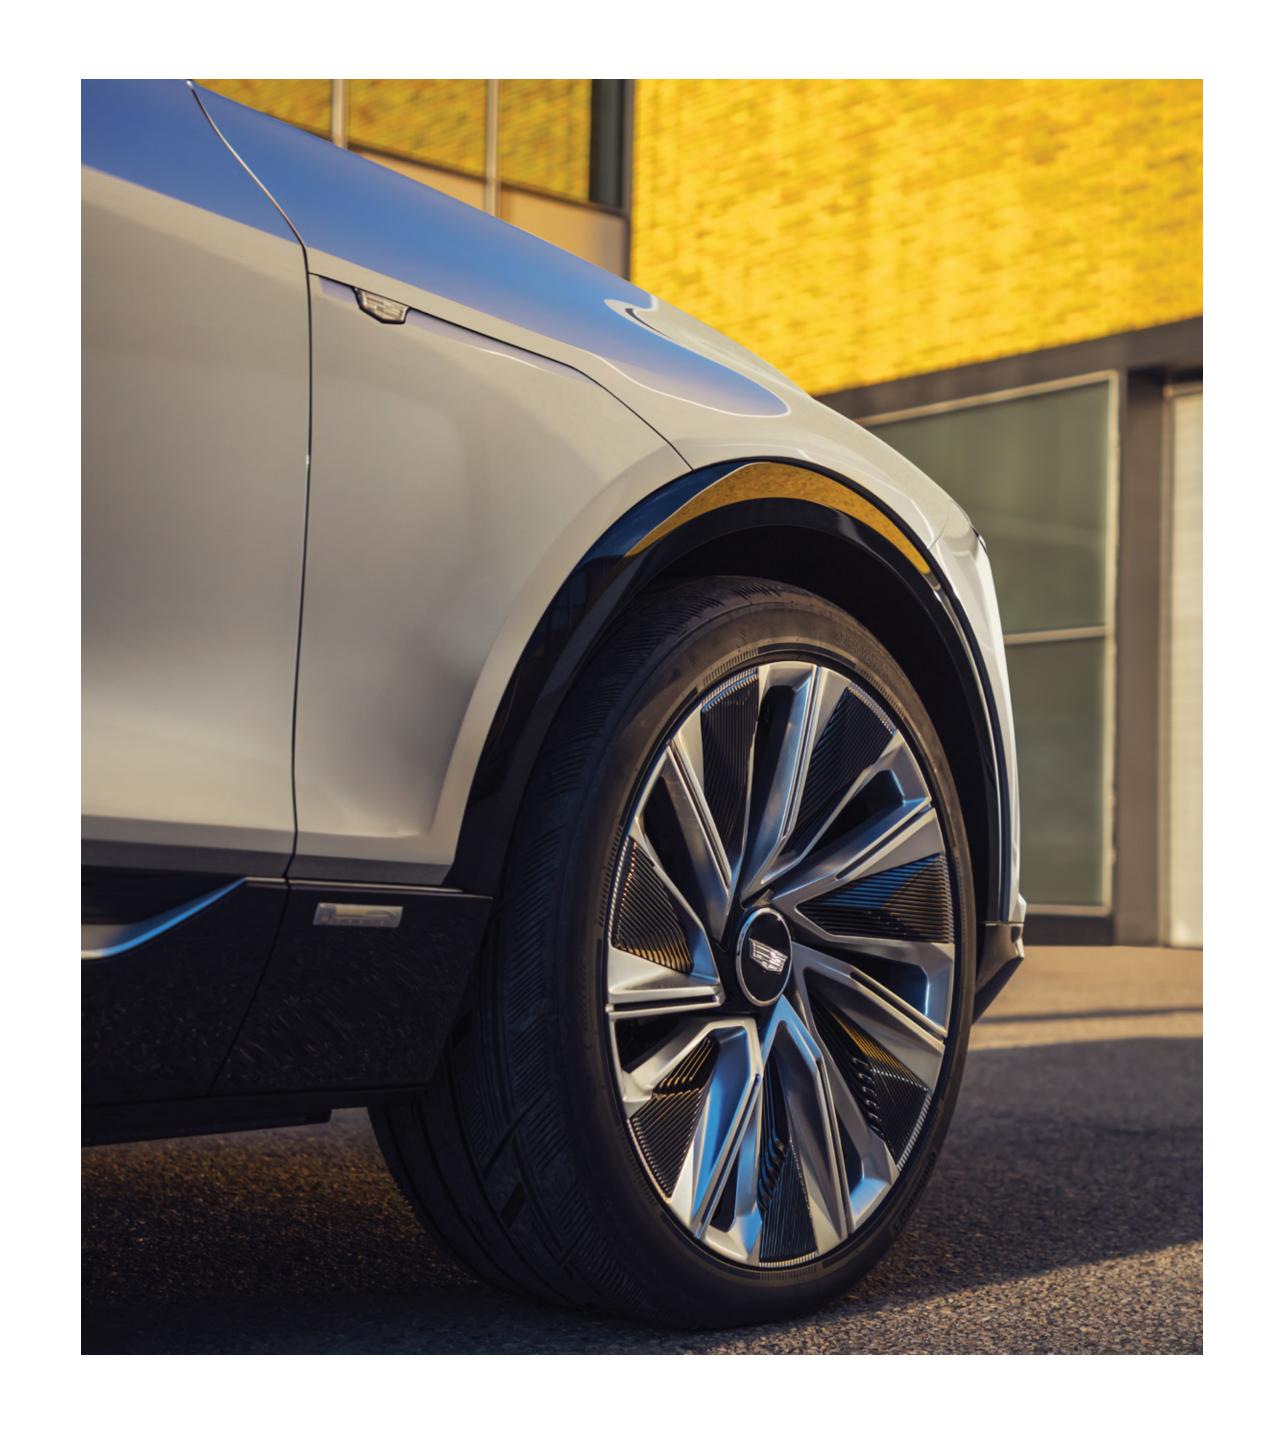

# ARCHITECTURE IN MOTION

Its steel architecture of pinstripe patterns and sail-like elements give the LYRIQ a sense of a machine in motion. Conversely, the spokes of the wheel's structure and detail evoke a futuristic melody and style.

#### SLEEK EXTERIOR

The beautiful juxtaposition of metal and light highlights the LYRIQ's sleek faceting approach that's as mathematically precise as you would find in nature.

The dynamism of the wheels plays with the visual symphony of the sheet metal. They move effortlessly on the road like the unharnessed power of a bird gliding in the wind.